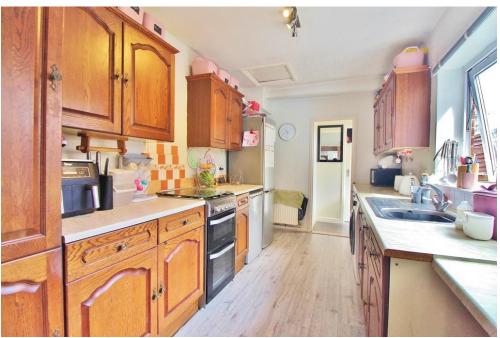

**RECEPTION ROOM TWO** 13' 3" max x 9' 1" (4.04m x 2.77m) PVC double glazed window to rear aspect, double radiator, stairs to first floor, built in storage cupboard, opening to.

**KITCHEN** 12' 11" x 7' 9" (3.94m x 2.36m) PVC double glazed window to side aspect, double radiator, inspection hatch, range of wall and base units, roll top work surfaces, stainless steel sink with mixer tap and drainer, gas cooker point, electric cooker point, space for fridge/freezer, plumbing for washing machine, opening to.