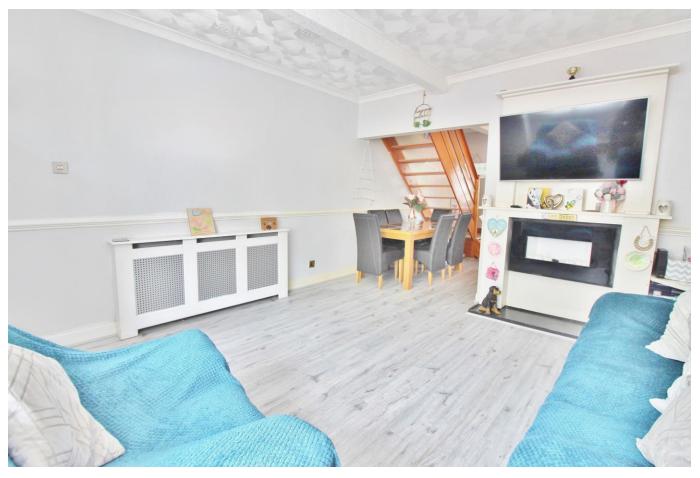

#### **PVC DOUBLE GLAZED FRONT DOOR**

**INNER PORCH** Obscure PVC double glazed windows to rear and side aspect, hardwood front door.

**RECEPTION ROOM ONE** 15' 7" into bay x 13' 3" (4.75m x 4.04m) PVC double glazed bay window to front aspect, double radiator in radiator cover, feature pebble effect wall mounted electric fire, opening to reception room two.

**RECEPTION ROOM TWO** 13' 3" max x 9' 1" (4.04m x 2.77m) PVC double glazed window to rear aspect, double radiator, stairs to first floor, built in storage cupboard, opening to.

**KITCHEN** 12' 11" x 7' 9" (3.94m x 2.36m) PVC double glazed window to side aspect, double radiator, inspection hatch, range of wall and base units, roll top work surfaces, stainless steel sink with mixer tap and drainer, gas cooker point, electric cooker point, space for fridge/freezer, plumbing for washing machine, opening to.