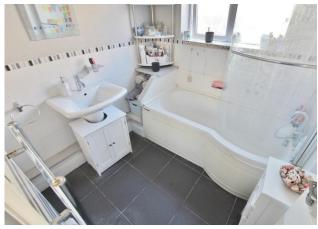

**INNER LOBBY** PVC double glazed door to garden, ceramic tiled flooring, door to.

**BATHROOM** Obscure PVC double glazed window to rear aspect, stainless steel towel radiator, three piece bathroom suite comprising panel enclosed bath and shower over, pedestal wash basin, close coupled WC, stainless steel towel radiator, ceramic tiled flooring.