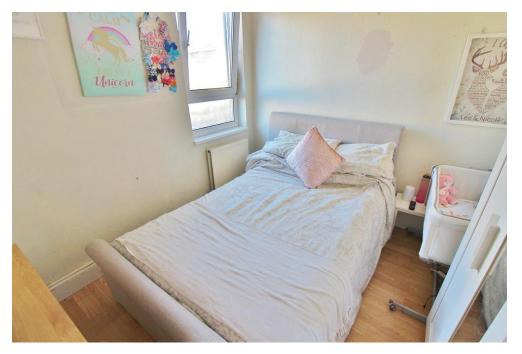

FIRST FLOOR LANDING Loft access, door to.

**BEDROOM ONE** 13' 4" narrowing to 10'2" x 13' 4" max (4.06m x 4.06m) PVC double glazed window to front aspect, double radiator.

**BEDROOM TWO** 11" narrowing to 9'3' x 9' 11" (3.35m x 3.02m) PVC double glazed window to rear aspect, double radiator, laminate wooden flooring, built in storage cupboard, borrowed light window to side aspect.