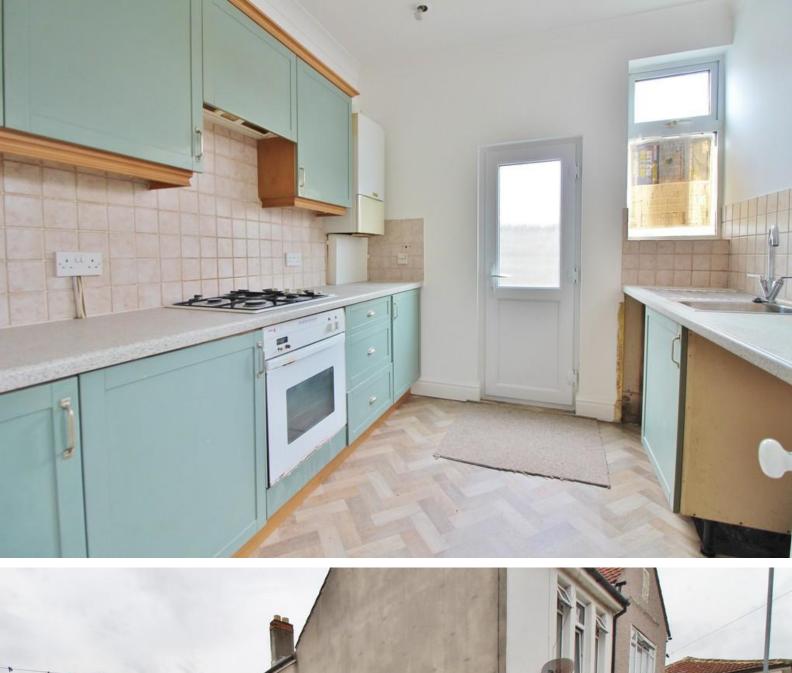

#### **HALLWAY**

Two radiators, doors to bathroom, kitchen, bedroom and reception room.

#### **KITCHEN**

9' 3" x 8' 7" (2.82m x 2.62m)

Obscure PVC double glazed back door to garden, PVC double glazed windows to rear and side aspect, stainless steel sink with mixer tap and drainer unit, integral oven with gas hob, tiled splash back, roll top work surfaces, range of wall and base units, plumbing for washing machine, wall mounted combination boiler, lino flooring, space for under counter fridge/freezer.

#### **RECEPTION ROOM**

15' 3" x 12' 2" (4.65m x 3.71m)

PVC double glazed window to front aspect, radiator, laminate flooring, feature fireplace.