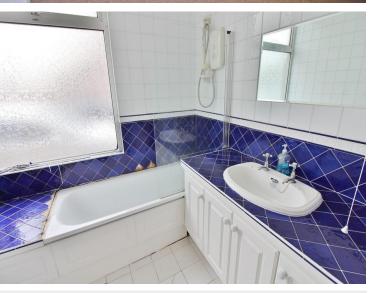

#### **BATHROOM**

Obscure PVC double glazed window to side aspect, vanity unit with wash basin, fully tiled, tiled flooring, bath with electric power shower, radiator, close coupled WC.