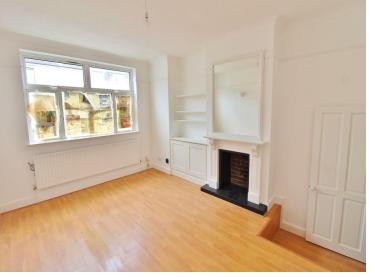

#### **RECEPTION ROOM**

15' 3" x 12' 2" (4.65m x 3.71m)

PVC double glazed window to front aspect, radiator, laminate flooring, feature fireplace.