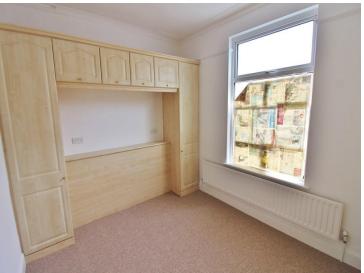

#### **BEDROOM**

10' 3" into wardrobe depth x 9' 4" (3.12m x 2.84m)

PVC double glazed window to side aspect, radiator, built in wardrobe space.