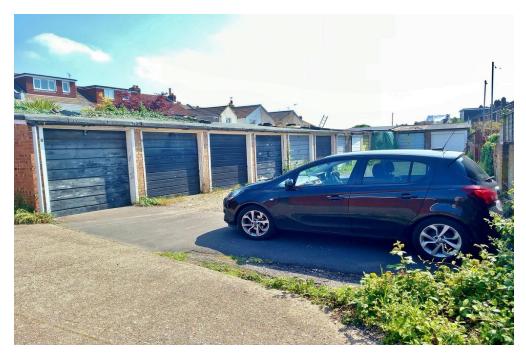

## PROPERTY SUMMARY

Garage & Off Road Parking Space. Jeffries & Dibbens are delighted to bring to the market this brick built garage located off of St Chads Avenue, North End with an additional off road parking space for one vehicle. The garage measures 15' 4 x 7' 11" and benefits from a raised storage area.

**GARAGE** 15' 4" x 7' 11" (4.67m x 2.41m) Metal up and over door, raised shelving area, raised wooden flooring and panelling, additional off road parking space located opposite the garage.