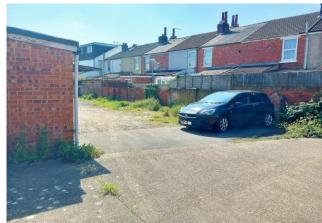

## PROPERTY SUMMARY

Garage & Off Road Parking Space. Jeffries & Dibbens are delighted to bring to the market this brick built garage located off of St Chads Avenue, North End with an additional off road parking space for one vehicle. The garage measures 15' 4 x 7' 11" and benefits from a raised storage area.

**GARAGE** 15' 4" x 7' 11" (4.67m x 2.41m) Metal up and over door, raised shelving area, raised wooden flooring and panelling, additional off road parking space located opposite the garage.