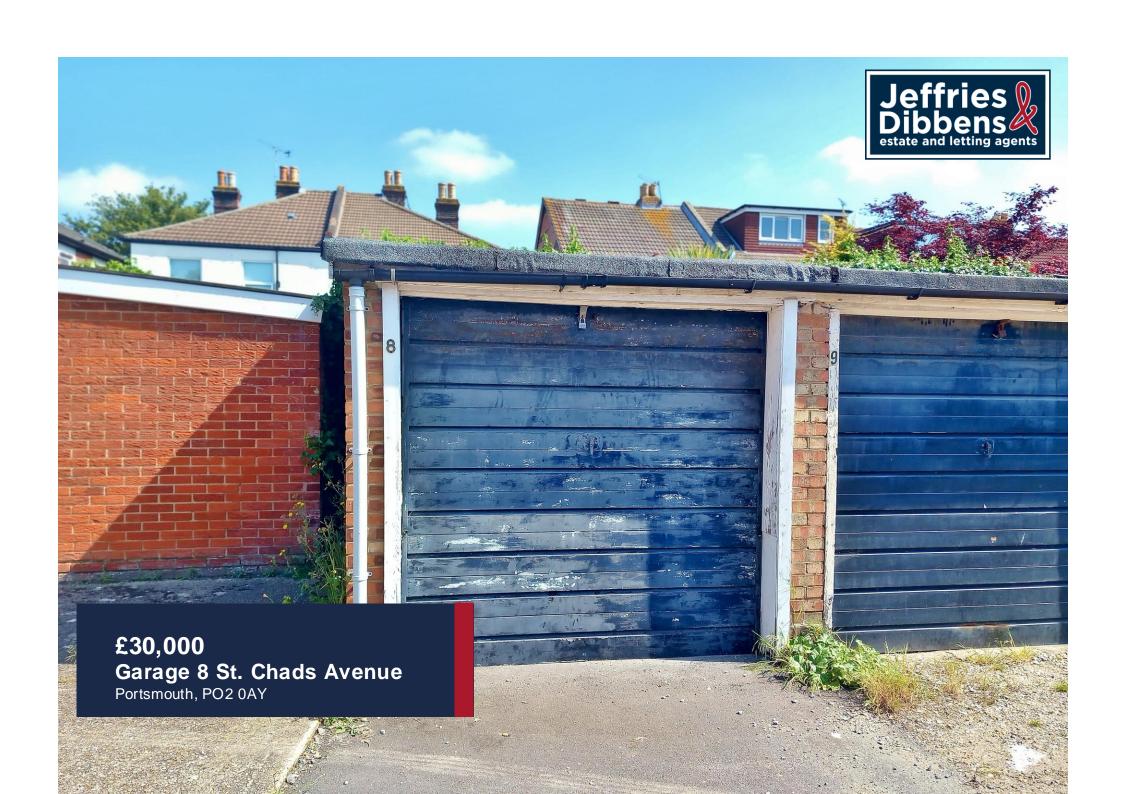

## PROPERTY SUMMARY

Garage & Off Road Parking Space. Jeffries & Dibbens are delighted to bring to the market this brick built garage located off of St Chads Avenue, North End with an additional off road parking space for one vehicle. The garage measures 15' 4 x 7' 11" and benefits from a raised storage area.

**GARAGE** 15' 4" x 7' 11" (4.67m x 2.41m) Metal up and over door, raised shelving area, raised wooden flooring and panelling, additional off road parking space located opposite the garage.