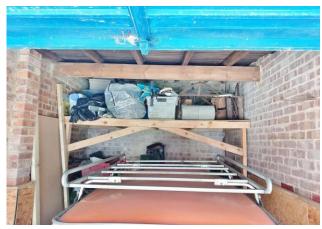

**GARAGE** 15' 4" x 7' 11" (4.67m x 2.41m) Metal up and over door, raised shelving area, raised wooden flooring and panelling, additional off road parking space located opposite the garage.