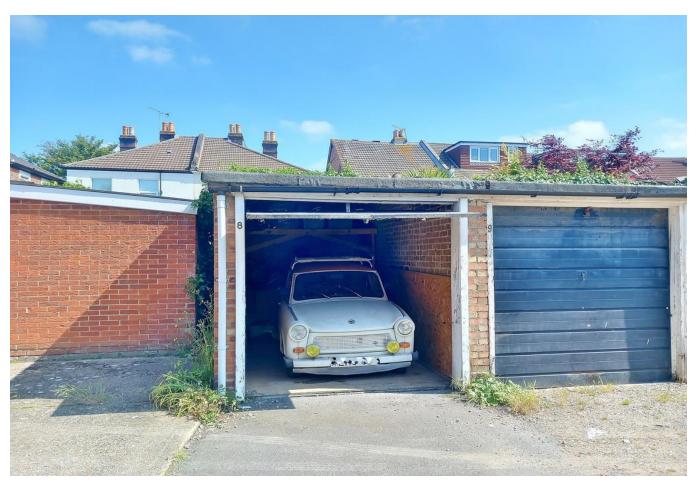

## PROPERTY SUMMARY

Garage & Off Road Parking Space. Jeffries & Dibbens are delighted to bring to the market this brick built garage located off of St Chads Avenue, North End with an additional off road parking space for one vehicle. The garage measures 15' 4 x 7' 11" and benefits from a raised storage area.

**GARAGE** 15' 4" x 7' 11" (4.67m x 2.41m) Metal up and over door, raised shelving area, raised wooden flooring and panelling, additional off road parking space located opposite the garage.