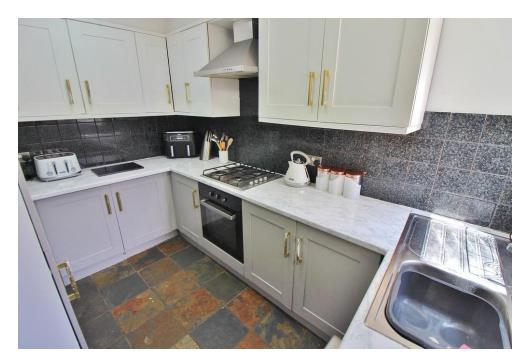

**KITCHEN** 10' 8" x 7' 3" (3.25m x 2.21m) PVC double glazed window to rear aspect, range of wall and base level units, roll top work surfaces, stainless steel sink and drainer unit with mixer tap over, fitted electric oven with gas hob and extractor over, plumbing for washing machine and dishwasher, tiled splash back, ceramic tiled floor.