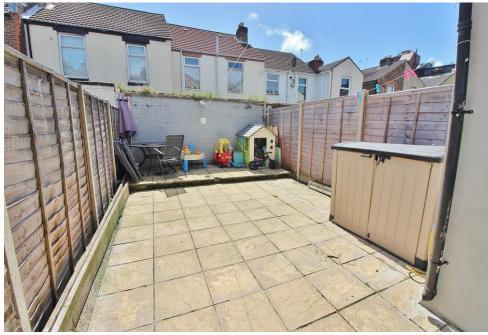

**REAR GARDEN** 26' 6" (8.08m) South facing, fully enclosed, laid to paving, outside tap.

GROUND FLOOR 587 sq.ft. (54.5 sq.m.) approx. 1ST FLOOR 560 sq.ft. (52.0 sq.m.) approx.

TOTAL FLOOR AREA: 1146 sq.ft. (106.5 sq.m.) approx. If to very attempt has been made to ensure the accuracy of the flooplate contained here, measurements measurements and the statement of the statement of the statement of the statement of the statement perceive purchaser. This pain is the interpret perceives on the other of being the statement and the statement of the statement of the statement of the statement of the statement perceive purchaser. The services, systems and againstress thosen here not been toted at the used as such by any perceive purchaser. The services, systems and againstress thosen here not been toted and no guarantee as to their operating or efficiency can be given. LOCAL AUTHORITY Portsmouth City Council