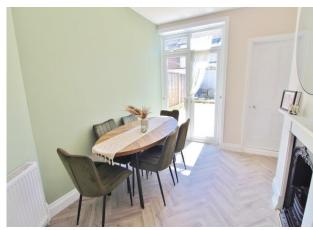

**RECEPTION ROOM TWO** 12' 7" x 9' 1" (3.84m x 2.77m) PVC double glazed window to rear aspect, PVC double glazed door to garden, double radiator, original cast iron fireplace & feature surround, original fitted display cabinet, door to WC.