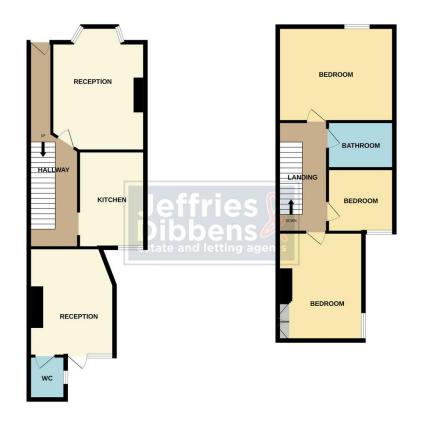

**REAR GARDEN** 26' 6" (8.08m) South facing, fully enclosed, laid to paving, outside tap.

GROUND FLOOR 587 sq.ft. (54.5 sq.m.) approx. 1ST FLOOR 560 sq.ft. (52.0 sq.m.) approx.

TOTAL FLOOR AREA: 1146 sq.ft. (106.5 sq.m.) approx. If to very attempt has been made to ensure the accuracy of the flooplate contained here, measurements measurements and the statement of the statement of the statement of the statement of the statement perceive purchaser. This pain is the interpret perceives on the other of being the statement and the statement of the statement of the statement of the statement of the statement perceive purchaser. The services, systems and againstress thosen here not been toted at the used as such by any perceive purchaser. The services, systems and againstress thosen here not been toted and no guarantee as to their operating or efficiency can be given. LOCAL AUTHORITY Portsmouth City Council