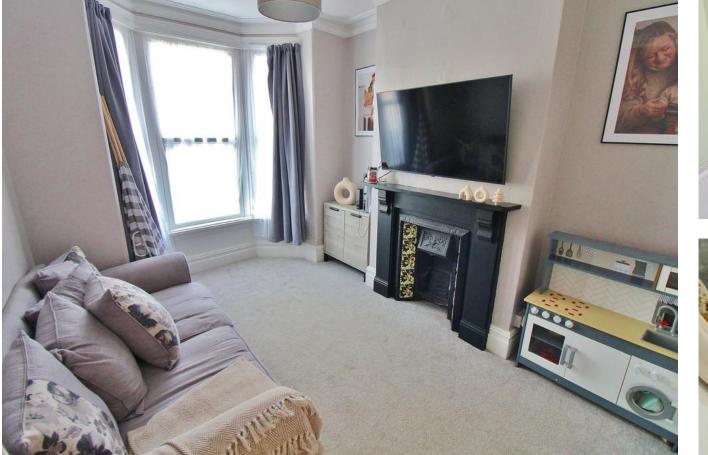

## **COMPOSITE FRONT DOOR**

**HALLWAY** Radiator, under stairs storage cupboard housing meters, doors to all rooms, stairs to first floor.

**RECEPTION ROOM ONE** 13' 6" x 9' 9" (4.11m x 2.97m) PVC double glazed bay window to front aspect, double radiator, original cast iron feature fireplace with tiled surround, original ceiling rose.