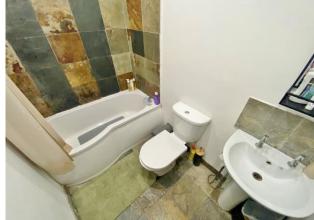

**BEDROOM THREE** 6' 7" x 7' 4" (2.01m x 2.24m) PVC double glazed window to rear aspect, radiator.

**BATHROOM** Three piece bathroom suite comprising panelled bath with electric shower over, pedestal mounted wash basin, close coupled WC, tiling to principal areas, ceramic tiled floor, extractor.