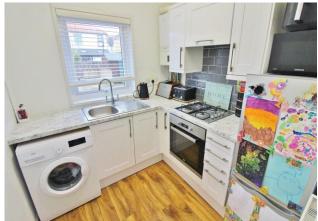

**KITCHEN** 7' 5" x 7' 1" (2.26m x 2.16m) PVC double glazed window to rear aspect, radiator, range of wall and base units, roll top work surfaces, stainless steel sink mixer tap and drainer, fitted stainless steel gas hob, stainless steel electric oven and extractor over, plumbing for washing machine, space for fridge/freezer, laminate wooden flooring, tiled splash back, wall mounted combination boiler.