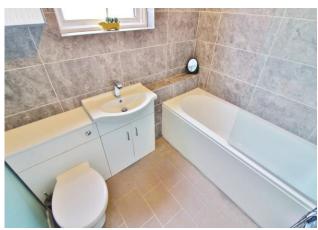

FIRST FLOOR LANDING Door to all rooms.

**BATHROOM** Obscure PVC double glazed window to rear aspect, three piece bathroom site comprising panel enclosed bath and 'Rainfall' effect shower, vanity unit, low level WC with concealed cistern, tiled to principal areas, radiator, tile effect laminate wooden flooring, loft hatch.