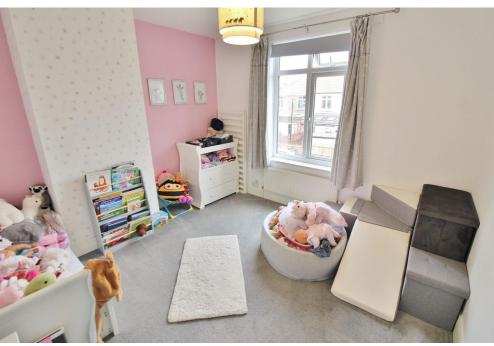

**BEDROOM THREE** 7' 11" x 6' 11" (2.41m x 2.11m) PVC double glazed window to front aspect, radiator.

**REAR GARDEN** 42' (12.8m) Mainly laid to artificial grass, flower and shrub border, raised paved area, hardstand providing off road parking for approx two vehicles, accessed via shared driveway, outside tap.