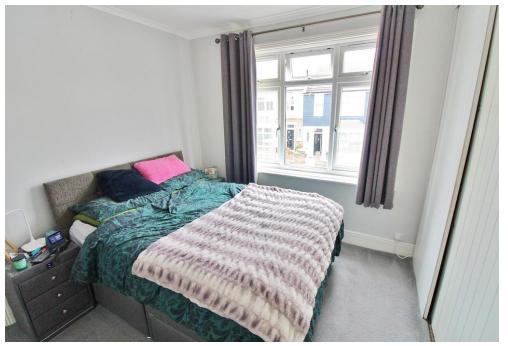

**BEDROOM TWO** 11'7" x 11'1" (3.53m x 3.38m) PVC double glazed window to rear aspect, radiator.

**BEDROOM ONE** 10' 7" x 10' 5" (3.23m x 3.18m) PVC double glazed window to front aspect, radiator, built in wardrobe.