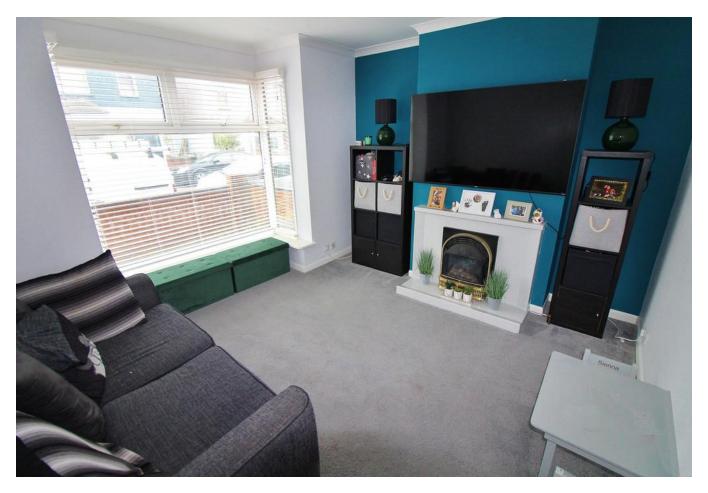

**RECEPTION ROOM ONE** 13' 4" into bay x 12' 6" (4.06m x 3.81m) PVC double glazed bay window to front aspect, radiator, fitted coal effect gas fire with feature surround and hearth.

**RECEPTION ROOM TWO** 11'7" x 11'1" (3.53m x 3.38m) PVC double glazed window to rear aspect, PVC double glazed door to garden, radiator.