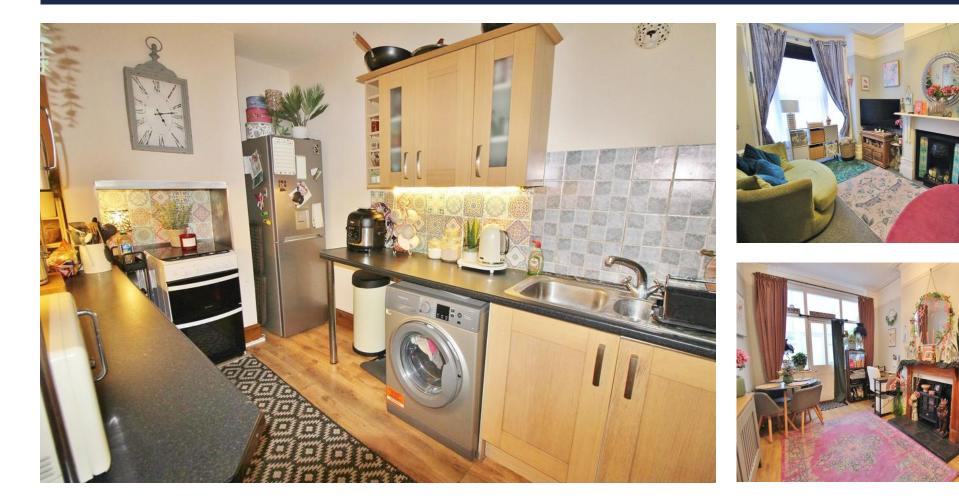

**KITCHEN** 12' 4" x 9' 6" (3.76m x 2.9m) PV C double glazed window to rear aspect, PV C double glazed door to rear lobby, range of w all and base units, roll top w ork surfaces, 1 1/2 stainless steel sink and drainer unit with mixer tap, tiled to principal areas, space for fridge/freezer, space and plumbing for w ashing machine, space for cooker, breakfast bar, wood laminate flooring, spot lighting.

## **OBSCURE STAINED GLASS HARDWOOD FRONT DOOR**

HALLWAY Stairs to first floor, radiator, under stairs storage cupboard, doors to.

**RECEPTION ROOM ONE** 16' 8" into bay x 9' 9" (5.08m x 2.97m) PV C double glazed bay window to front aspect, feature fireplace with original tiled surround, picture rail, ceiling rose, radiator.

**RECEPTION ROOM TWO** 15' 8" x 9' 1" (4.78m x 2.77m) Glazed windows and door to leanto/conservatory, feature fireplace with tiled hearth, wood laminate flooring, radiator, picture rail, ceiling rose, original built in storage cupboard.