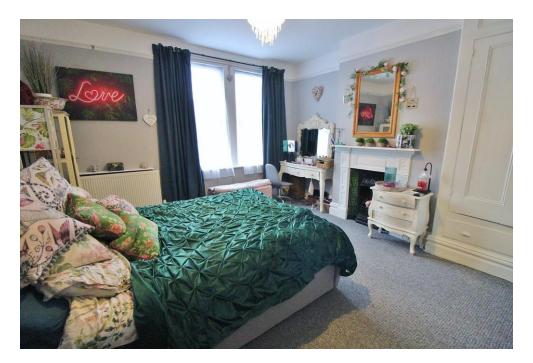

**BEDROOM THREE** 10' 7" excluding recess x 7' 10" (3.23m x 2.39m) PV C double glazed window to rear aspect, original cast iron fireplace, wood laminate flooring, radiator, picture rail.

**BEDROOM ONE** 14' x 13' 2" into recess (4.27 m x 4.01 m) PV C double glazed window to front aspect, original built in wardrobe, original cast iron fireplace with tiled surround, picture rail, radiator.