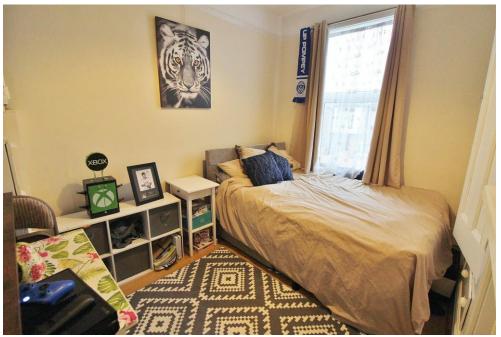

**BEDROOM THREE** 10' 7" excluding recess x 7' 10" (3.23m x 2.39m) PV C double glazed window to rear aspect, original cast iron fireplace, wood laminate flooring, radiator, picture rail.

**BEDROOM ONE** 14' x 13' 2" into recess (4.27 m x 4.01 m) PV C double glazed window to front aspect, original built in wardrobe, original cast iron fireplace with tiled surround, picture rail, radiator.

WC Low level WC, tiled flooring.

FIRST FLOOR LANDING Built in storage cupboard, doors to.

**BEDROOM TWO** 11' excluding w ardrobe depth x 8' 2" (3.35m x 2.49m) PV C double glazed w indow to rear aspect, original cast iron fireplace, original built in w ardrobe, radiator, w ood laminate flooring, w all mounted combination boiler.