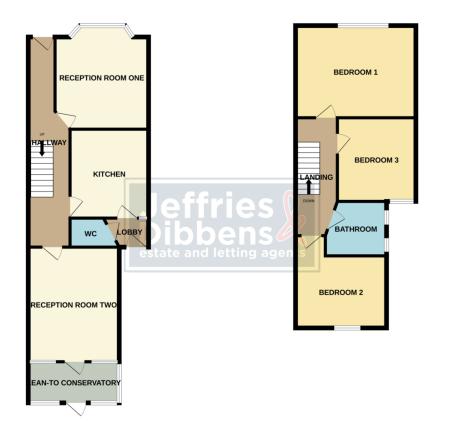

## PROPERTY SUMMARY

NO FORWARD CHAIN! Jeffries & Dibbens are pleased to offer for sale this three bedroom, mid-terraced property located in Laburnum Grove, Copnor. With a variety or original features, the accommodation on offer comprises two reception rooms, a fitted kitchen, a downstairs WC, an upstairs family bathroom, plus three bedrooms. Additional benefits include majority double glazing, gas central heating and a fully enclosed, south facing rear garden. Contact our Portsmouth branch to arrange your viewing, open late! 02392 661 662

## **OBSCURE STAINED GLASS HARDWOOD FRONT DOOR**

HALLWAY Stairs to first floor, radiator, under stairs storage cupboard, doors to.

**RECEPTION ROOM ONE** 16' 8" into bay x 9' 9" (5.08m x 2.97m) PV C double glazed bay window to front aspect, feature fireplace with original tiled surround, picture rail, ceiling rose, radiator.

**KITCHEN** 12' 4" x 9' 6" (3.76m x 2.9m) PV C double glazed window to rear aspect, PV C double glazed door to rear lobby, range of w all and base units, roll top w ork surfaces, 1 1/2 stainless steel sink and drainer unit with mixer tap, tiled to principal areas, space for fridge/freezer, space and plumbing for w ashing machine, space for cooker, breakfast bar, wood laminate flooring, spot lighting.

**RECEPTION ROOM TWO** 15' 8" x 9' 1" (4.78m x 2.77m) Glazed windows and door to leanto/conservatory, feature fireplace with tiled hearth, wood laminate flooring, radiator, picture rail, ceiling rose, original built in storage cupboard.

**LEAN-TO/CONSERVATORY** 10' 1" x 6' 1" (3.07m x 1.85m) Dual aspect PVC double glazed windows, PVC double glazed door to garden, tiled flooring, polycarbonate roof.

REAR LOBBY Glazed door to garden, polycarbonate roof, door to WC.

WC Low level WC, tiled flooring.

FIRST FLOOR LANDING Built in storage cupboard, doors to.

**BEDROOM TWO** 11' excluding w ardrobe depth x 8' 2" (3.35m x 2.49m) PV C double glazed w indow to rear aspect, original cast iron fireplace, original built in w ardrobe, radiator, w ood laminate flooring, w all mounted combination boiler.

**BAT HROOM** Two obscure PVC double glazed windows to side aspect, close coupled WC, pedestal mounted wash basin, panelled corner bath with electric show er unit over, tiled to principal areas, loft hatch.

**BEDROOM THREE** 10' 7" excluding recess x 7' 10" (3.23m x 2.39m) PV C double glazed window to rear aspect, original cast iron fireplace, wood laminate flooring, radiator, picture rail.

**BEDROOM ONE** 14' x 13' 2" into recess (4.27 m x 4.01 m) PV C double glazed window to front aspect, original built in wardrobe, original cast iron fireplace with tiled surround, picture rail, radiator.

REAR GARDEN Mainly laid to law n, south facing.

GROUND FLOOR

1ST FLOOR

Whist every attempt has been made to ensure the accuracy of the floorplan contained here, measurements of doors, windows, nooms and any other terms are approximate and no responsibility is taken for any error, omission or ensistement: This plan is for fluctuative purposes only and should be used as such by any cospective purchase. The services, systems and appliances shown have not been tested and no guarantee as to their coshibity of efficiency can be given. LOCAL AUTHORITY Portsmouth City Council