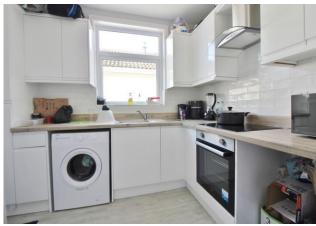

**KITC HEN** 10' 06" x 8' 3" (3.2m x 2.51m) PVC double glazed window to side aspect, radiator, range of wall and base level units, roll top work surfaces, stainless steel sink and drainer unit with mixer tap over, vinyl flooring, wall mounted combination boiler, space for cooker with gas cooker point, plumbing for washing machine, space for fridge/freezer, tiling to principal areas, door to lobby.

**RECEPTION ROOM** 14'2"  $\times$  13'11" (4.32m  $\times$  4.24m) PVC double glazed window to front aspect, double radiator.

**KITC HEN** 10' 4" x 7' 6" (3.15m x 2.29m) PVC double glazed window to side aspect, range of wall and base level units, roll top work surfaces, stainless steel sink and drainer unit with mixer tap over, laminate flooring, plumbing for washing machine, integral oven with induction hob and extractor hood over, tiling to principal areas, radiator, space for fridge/freezer, cupboard housing wall mounted combination boiler.