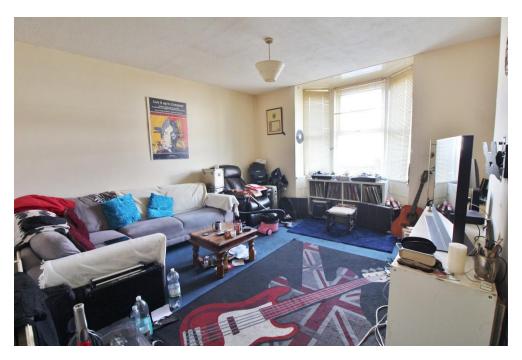

#### HARD WOOD FRONT DOOR TO FLAT A

HALLWAY Radiator, doors to reception room, bedrooms one and two, WC, kitchen & lobby.

**RECEPTION ROOM** 16'02" into bay x 14'2" (4.93m x 4.32m) PVC double glazed bay window to front aspect, double radiator.

**BEDROOM ONE** 14' 4" into bay x 11' 11" (4.37m x 3.63m) PVC double glazed bay window to side aspect, double radiator.

BEDROOM TWO 11' 7" x 7' 1" (3.53m x 2.16m) PVC double glazed window to side aspect.