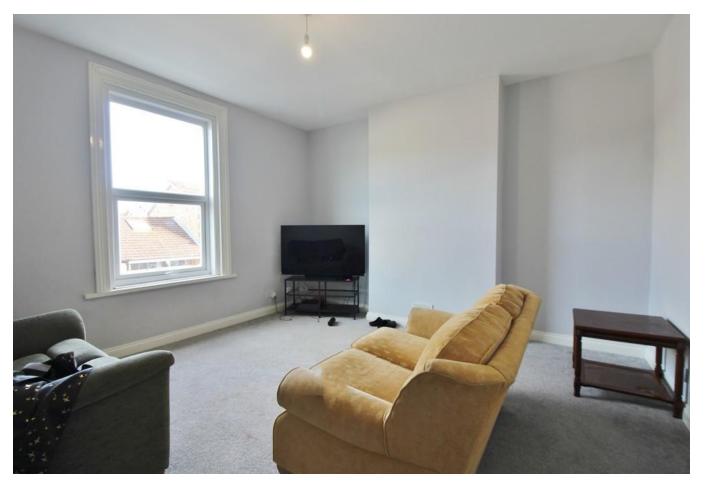

#### HARD WOOD FRONT DOOR TO FLAT A

HALLWAY Radiator, doors to reception room, bedrooms one and two, WC, kitchen & lobby.

**RECEPTION ROOM** 16'02" into bay x 14'2" (4.93m x 4.32m) PVC double glazed bay window to front aspect, double radiator.

**RECEPTION ROOM** 14'2"  $\times$  13'11" (4.32m  $\times$  4.24m) PVC double glazed window to front aspect, double radiator.

**KITC HEN** 10' 4" x 7' 6" (3.15m x 2.29m) PVC double glazed window to side aspect, range of wall and base level units, roll top work surfaces, stainless steel sink and drainer unit with mixer tap over, laminate flooring, plumbing for washing machine, integral oven with induction hob and extractor hood over, tiling to principal areas, radiator, space for fridge/freezer, cupboard housing wall mounted combination boiler.