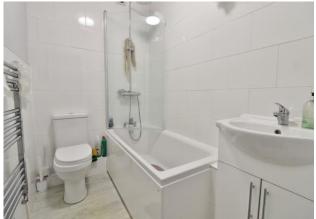

WC Close coupled W.C

LOBBY PVC double glazed door leading to communal garden, door to bathroom.

**BATHROOM** Window to rear aspect, pedestal mounted wash basin, bath with shower attachment over, fully tiled, radiator.

BEDROOM ONE 11'11" x 11'1" (3.63m x 3.38m) PVC double glazed window to side aspect, radiator.

BEDROOM TWO 10' 4" x 8' 0" (3.15m x 2.44m) PVC double glazed window to rear aspect, radiator.

**BATHROOM** Close coupled WC, vanity unit, stainless steel heated towel radiator, bath with shower over, tiling to principal areas, laminate flooring.