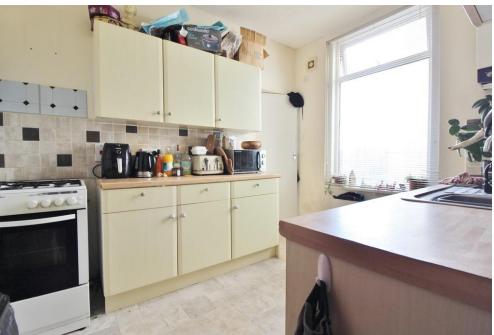

**KITC HEN** 10' 06" x 8' 3" (3.2m x 2.51m) PVC double glazed window to side aspect, radiator, range of wall and base level units, roll top work surfaces, stainless steel sink and drainer unit with mixer tap over, vinyl flooring, wall mounted combination boiler, space for cooker with gas cooker point, plumbing for washing machine, space for fridge/freezer, tiling to principal areas, door to lobby.