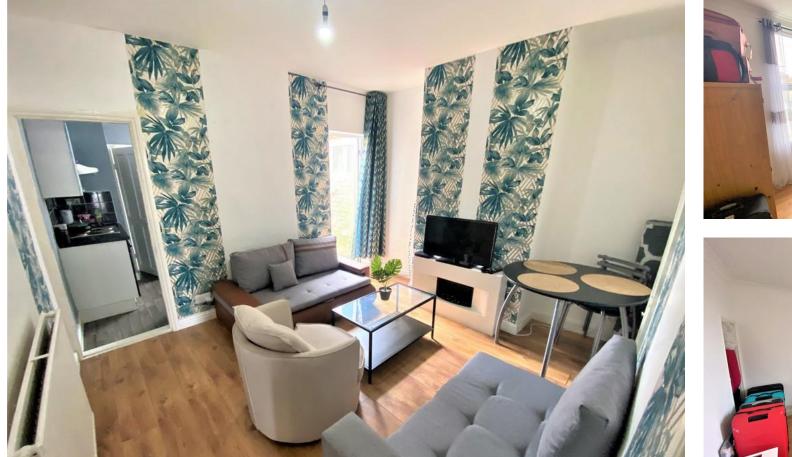

**RECEPTION ROOM TWO** 12' 3" x 10' 5" (3.73m x 3.18m) Double glazed door to garden, double radiator, under stairs storage cupboard, laminate wooden flooring.

**KITCHEN** 8'7" x 7'11" (2.62m x 2.41m) PVC double glazed window to side aspect, range of wall and base units, roll top work surfaces, stainless steel mixer tap and drainer unit, wall mounted combination boiler, electric oven and hob with extractor hood over, plumbing for washing machine, tiled splash back.