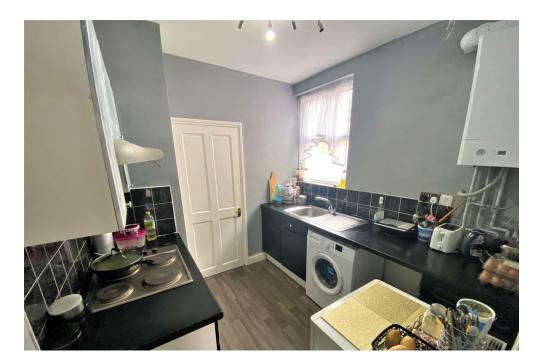

**RECEPTION ROOM TWO** 12' 3" x 10' 5" (3.73m x 3.18m) Double glazed door to garden, double radiator, under stairs storage cupboard, laminate wooden flooring.

**KITCHEN** 8'7" x 7'11" (2.62m x 2.41m) PVC double glazed window to side aspect, range of wall and base units, roll top work surfaces, stainless steel mixer tap and drainer unit, wall mounted combination boiler, electric oven and hob with extractor hood over, plumbing for washing machine, tiled splash back.