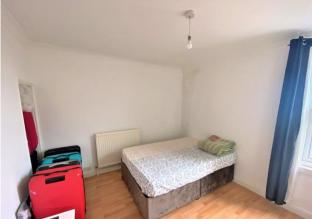

**SHOWER ROOM** Obscure PVC double glazed window to rear aspect, walk in shower cubicle, close coupled WC.

FIRST FLOOR LANDING Loft hatch, door to bedroom one and two.

**BEDROOM ONE** 12' 3" x 10' 5" (3.73m x 3.18m) PVC double glazed window to front aspect, double radiator, laminate wooden flooring.

**BEDROOM TWO** 12' 2" x 10' 9" (3.71m x 3.28m) PVC double glazed window to rear aspect, laminate wooden flooring.

**REAR GARDEN** 27' x 13' (8.23m x 3.96m) Fully enclosed, laid to artificial grass, paved area, outside tap.