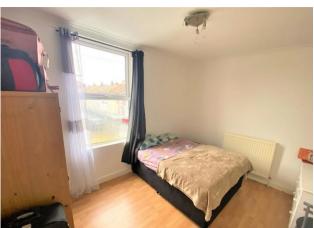

**SHOWER ROOM** Obscure PVC double glazed window to rear aspect, walk in shower cubicle, close coupled WC.

FIRST FLOOR LANDING Loft hatch, door to bedroom one and two.

**BEDROOM ONE** 12' 3" x 10' 5" (3.73m x 3.18m) PVC double glazed window to front aspect, double radiator, laminate wooden flooring.

**BEDROOM TWO** 12' 2" x 10' 9" (3.71m x 3.28m) PVC double glazed window to rear aspect, laminate wooden flooring.

**REAR GARDEN** 27' x 13' (8.23m x 3.96m) Fully enclosed, laid to artificial grass, paved area, outside tap.