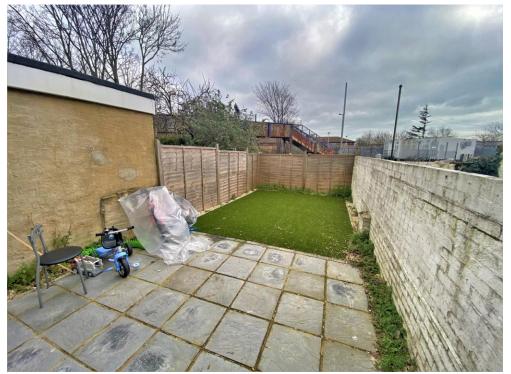

**BEDROOM TWO** 12' 2" x 10' 9" (3.71m x 3.28m) PVC double glazed window to rear aspect, laminate wooden flooring.

**REAR GARDEN** 27' x 13' (8.23m x 3.96m) Fully enclosed, laid to artificial grass, paved area, outside tap.