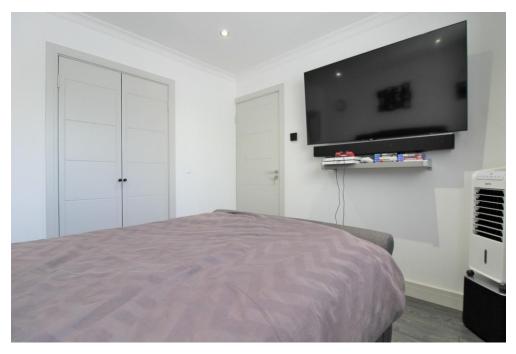

**FIRST FLOOR LANDING** Laminate flooring, spot lighting, door to bedroom one, bedroom two, bedroom three, bathroom and airing cupboard.

**BEDROOM ONE** 10' 1" x 9' 5" (3.07m x 2.87m) PVC double glazed window to front aspect, radiator, spot lighting, built in wardrobe, laminate flooring.

**BEDROOM TWO** 10'  $\times$  9' 1" (3.05m  $\times$  2.77m) PVC double glazed window to rear aspect, radiator, built in wardrobe space, laminate flooring.

**BEDROOM THREE** 7' 4" x 6' 10" (2.24m x 2.08m) PVC double glazed window to rear aspect, radiator, laminate flooring.