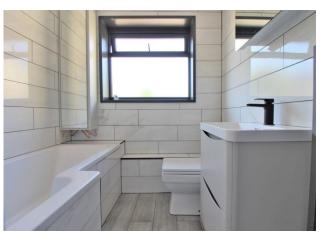

**BATHROOM** Obscure PVC double glazed window to front aspect, heated towel radiator, vanity unit, spot lighting with censor, built in Bluetooth stereo speakers, bath with shower attachment, fully tiled, laminate flooring, close coupled WC.