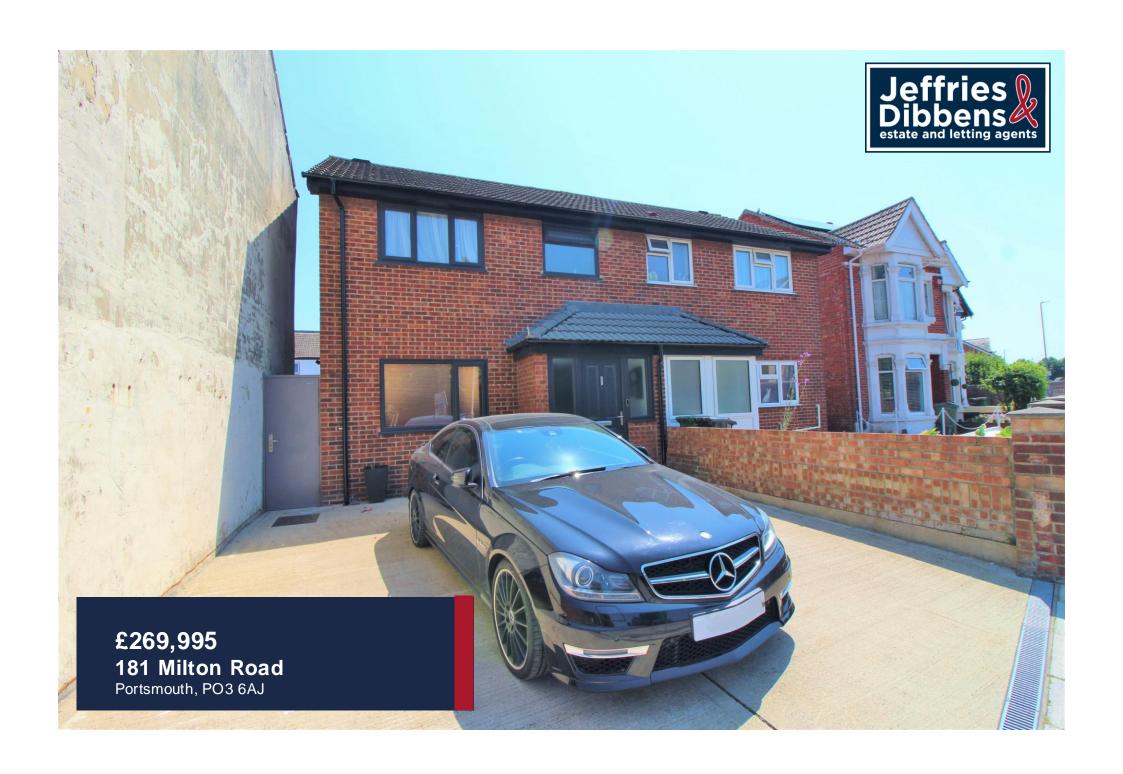

## PROPERTY SUMMARY

SEMI-DETACHED HOUSE WITH A GARAGE! This well-presented, three bedroom, semi-detached property located in Milton Road, Milton is offered for sale by Jeffries & Dibbens. Offered with NO FORWARD CHAIN, this property offers a selection of benefits. Ground floor accommodation comprises a modern fitted kitchen with censored lighting and a 16ft reception room, providing access to a 28ft east-facing garden with side pedestrian access. The first floor consists of three bedrooms and a modern fitted bathroom, with censored lighting and Bluetooth speakers. Added benefits include gas central heating, double glazing throughout and a 17ft garage to the rear of the garden, accessible via a private road. To appreciate all that is on offer, please contact Jeffries & Dibbens Portsmouth to arrange a viewing today! 02392 661 662