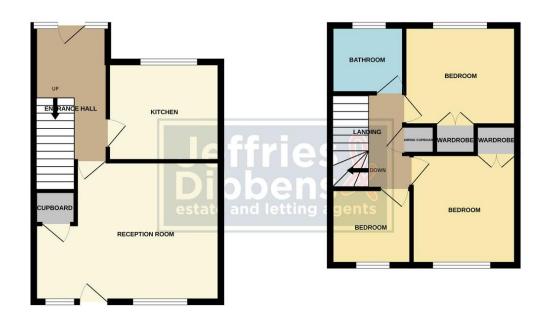

**REAR GARDEN** 28' (8.53m) approx Side pedestrian access, access to garage, mainly laid to paving.

GARAGE 17' 9" x 7' 11" (5.41m x 2.41m) Up and over door, power and light.

GROUND FLOOR 1ST FLOOR

Whilst every attempt has been made to ensure the accuracy of the floorplan contained here, measurement of doors, windows, rooms and any other times are approximate and no responsibility is taken for any error omission or mis-statement. This plan is for illustrative purposes only and should be used as such by any prospective purchaser. The services, systems and appliances shown have not been tested and no guarant as to their operatibility or efficiency can be given.