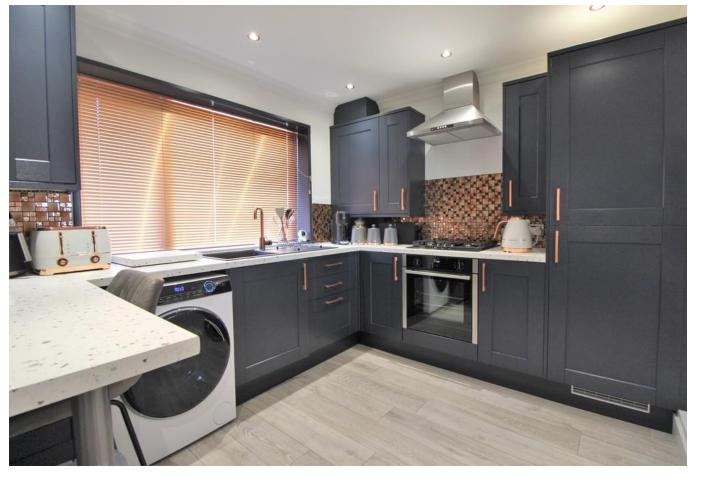

**COMPOSITE FRONT DOOR** Leading to hallway.

**HALLWAY** Obscure PVC double glazed windows to front aspect, radiator, laminate flooring, stairs to first floor, door to kitchen, door to reception room.

**KITCHEN** 10' 2" x 8' 11" (3.1m x 2.72m) PVC double glazed window to front aspect, radiator, laminate flooring, range of wall and base units, roll top work surfaces, spot lighting with automatic walk in sensor, composite sink with mixer tap and drainer unit, plumbing for washing machine, integral oven, gas hob with stainless steel overhead extractor fan, integral fridge/freezer, cupboard housing wall mounted Worcester combination boiler, tiled splash back.