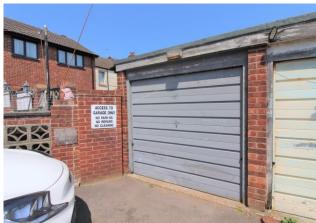

**REAR GARDEN** 28' (8.53m) approx Side pedestrian access, access to garage, mainly laid to paving.

GARAGE 17' 9" x 7' 11" (5.41m x 2.41m) Up and over door, power and light.

GROUND FLOOR 1ST FLOOR

Whilst every attempt has been made to ensure the accuracy of the floorplan contained here, measurement of doors, windows, rooms and any other times are approximate and no responsibility is taken for any error omission or mis-statement. This plan is for illustrative purposes only and should be used as such by any prospective purchaser. The services, systems and appliances shown have not been tested and no guarant as to their operatibility or efficiency can be given.