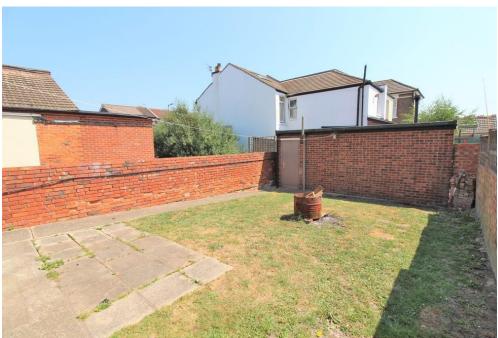

**REAR GARDEN** 28' (8.53m) approx Side pedestrian access, access to garage, mainly laid to paving.

GARAGE 17' 9" x 7' 11" (5.41m x 2.41m) Up and over door, power and light.

GROUND FLOOR 1ST FLOOR

Whilst every attempt has been made to ensure the accuracy of the floorplan contained here, measurement of doors, windows, rooms and any other times are approximate and no responsibility is taken for any error omission or mis-statement. This plan is for illustrative purposes only and should be used as such by any prospective purchaser. The services, systems and appliances shown have not been tested and no guarant as to their operatibility or efficiency can be given.