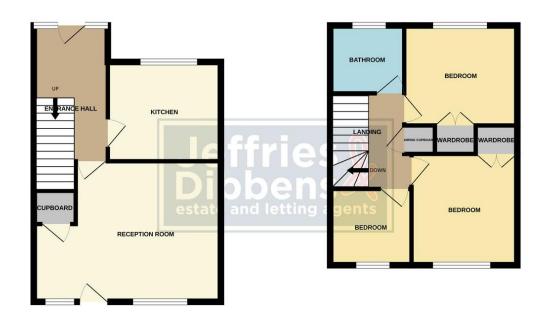

**COMPOSITE FRONT DOOR** Leading to hallway.

**HALLWAY** Obscure PVC double glazed windows to front aspect, radiator, laminate flooring, stairs to first floor, door to kitchen, door to reception room.

**KITCHEN** 10' 2" x 8' 11" (3.1m x 2.72m) PVC double glazed window to front aspect, radiator, laminate flooring, range of wall and base units, roll top work surfaces, spot lighting with automatic walk in sensor, composite sink with mixer tap and drainer unit, plumbing for washing machine, integral oven, gas hob with stainless steel overhead extractor fan, integral fridge/freezer, cupboard housing wall mounted Worcester combination boiler, tiled splash back.

**RECEPTION ROOM** 16' 10" narrowing to 13'9" x 12' 8" (5.13m x 3.86m) PVC double glazed windows to rear aspect, PVC double glazed back door to garden, radiator, spot lighting, under stairs storage cupboard.

**FIRST FLOOR LANDING** Laminate flooring, spot lighting, door to bedroom one, bedroom two, bedroom three, bathroom and airing cupboard.

**BEDROOM ONE** 10' 1" x 9' 5" (3.07m x 2.87m) PVC double glazed window to front aspect, radiator, spot lighting, built in wardrobe, laminate flooring.

**BEDROOM TWO** 10'  $\times$  9' 1" (3.05m  $\times$  2.77m) PVC double glazed window to rear aspect, radiator, built in wardrobe space, laminate flooring.

**BEDROOM THREE** 7' 4"  $\times$  6' 10" (2.24m  $\times$  2.08m) PVC double glazed window to rear aspect, radiator, laminate flooring.

**BATHROOM** Obscure PVC double glazed window to front aspect, heated towel radiator, vanity unit, spot lighting with censor, built in Bluetooth stereo speakers, bath with shower attachment, fully tiled, laminate flooring, close coupled WC.

**REAR GARDEN** 28' (8.53m) approx Side pedestrian access, access to garage, mainly laid to paving.

GARAGE 17' 9" x 7' 11" (5.41m x 2.41m) Up and over door, power and light.

GROUND FLOOR 1ST FLOOR

Whilst every attempt has been made to ensure the accuracy of the floorplan contained here, measuremen of doors, windows, rooms and any other times are approximate and no responsibility is taken for any erro mission or mis-statement. This plan is for illustrative purposes only and should be used as such by any prospective purchaser. The services, systems and appliances shown have not been tested and no guarant as to their operability or efficiency can be given.