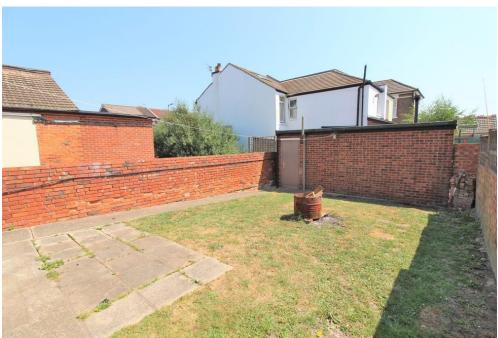

**REAR GARDEN** 28' (8.53m) approx Side pedestrian access, access to garage, mainly laid to paving.

GARAGE 17' 9" x 7' 11" (5.41m x 2.41m) Up and over door, power and light.

GROUND FLOOR 1ST FLOOR

Whilst every attempt has been made to ensure the accuracy of the floorplan contained here, measuremen of doors, windows, rooms and any other times are approximate and no responsibility is taken for any erro mission or mis-statement. This plan is for illustrative purposes only and should be used as such by any prospective purchaser. The services, systems and appliances shown have not been tested and no guarant as to their operability or efficiency can be given.