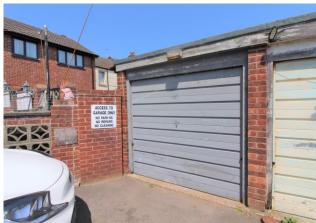

**REAR GARDEN** 28' (8.53m) approx Side pedestrian access, access to garage, mainly laid to paving.

GARAGE 17' 9" x 7' 11" (5.41m x 2.41m) Up and over door, power and light.

GROUND FLOOR 1ST FLOOR

Whilst every attempt has been made to ensure the accuracy of the floorplan contained here, measuremen of doors, windows, rooms and any other times are approximate and no responsibility is taken for any erro mission or mis-statement. This plan is for illustrative purposes only and should be used as such by any prospective purchaser. The services, systems and appliances shown have not been tested and no guarant as to their operability or efficiency can be given.