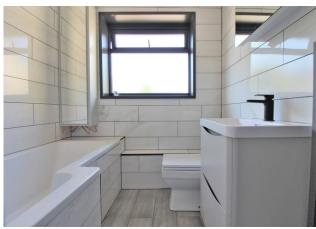

**BATHROOM** Obscure PVC double glazed window to front aspect, heated towel radiator, vanity unit, spot lighting with censor, built in Bluetooth stereo speakers, bath with shower attachment, fully tiled, laminate flooring, close coupled WC.