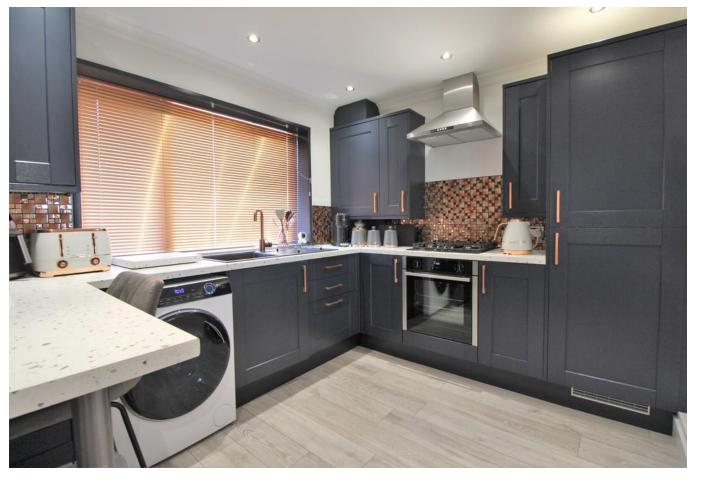

**COMPOSITE FRONT DOOR** Leading to hallway.

**HALLWAY** Obscure PVC double glazed windows to front aspect, radiator, laminate flooring, stairs to first floor, door to kitchen, door to reception room.

**KITCHEN** 10' 2" x 8' 11" (3.1m x 2.72m) PVC double glazed window to front aspect, radiator, laminate flooring, range of wall and base units, roll top work surfaces, spot lighting with automatic walk in sensor, composite sink with mixer tap and drainer unit, plumbing for washing machine, integral oven, gas hob with stainless steel overhead extractor fan, integral fridge/freezer, cupboard housing wall mounted Worcester combination boiler, tiled splash back.