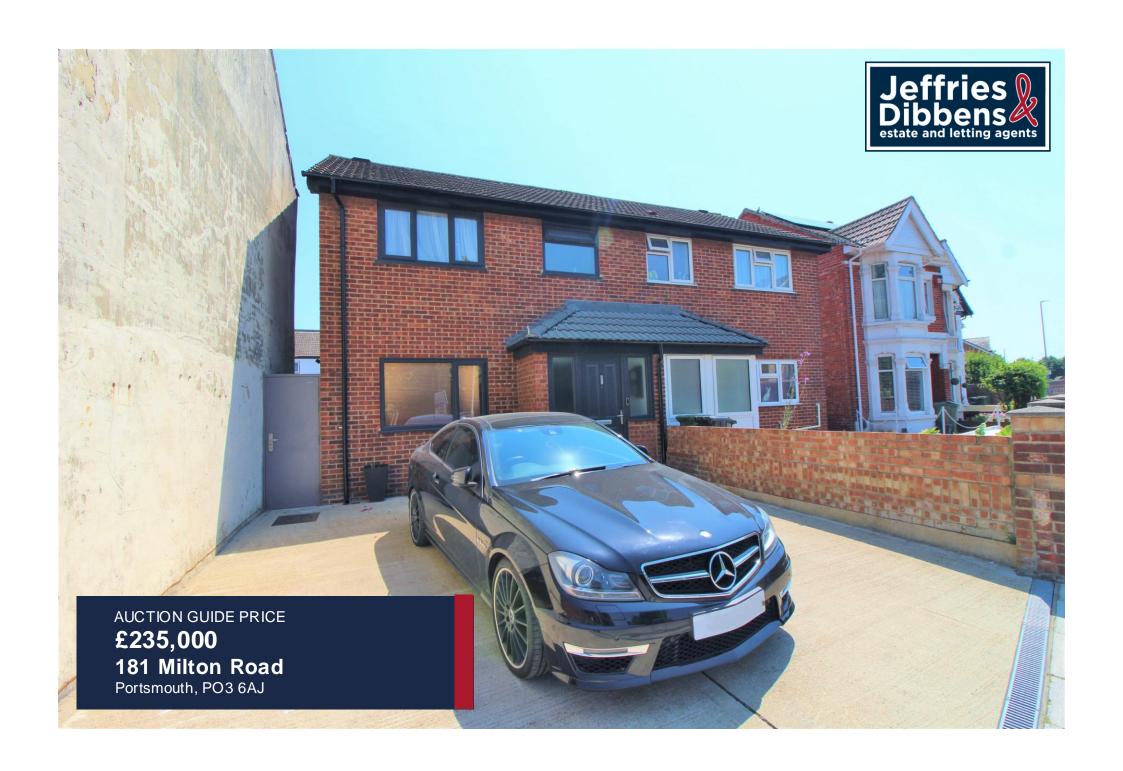

## PROPERTY SUMMARY

SEMI-DETACHED HOUSE WITH A GARAGE! This well-presented, three bedroom, semi-detached property located in Milton Road, Milton is offered for sale by Jeffries & Dibbens. Offered with NO FORWARD CHAIN, this property offers a selection of benefits. Ground floor accommodation comprises a modern fitted kitchen with censored lighting and a 16ft reception room, providing access to a 28ft east-facing garden with side pedestrian access. The first floor consists of three bedrooms and a modern fitted bathroom, with censored lighting and Bluetooth speakers. Added benefits include gas central heating, double glazing throughout and a 17ft garage to the rear of the garden, accessible via a private road. To appreciate all that is on offer, please contact Jeffries & Dibbens Portsmouth to arrange a viewing today! 02392 661 662