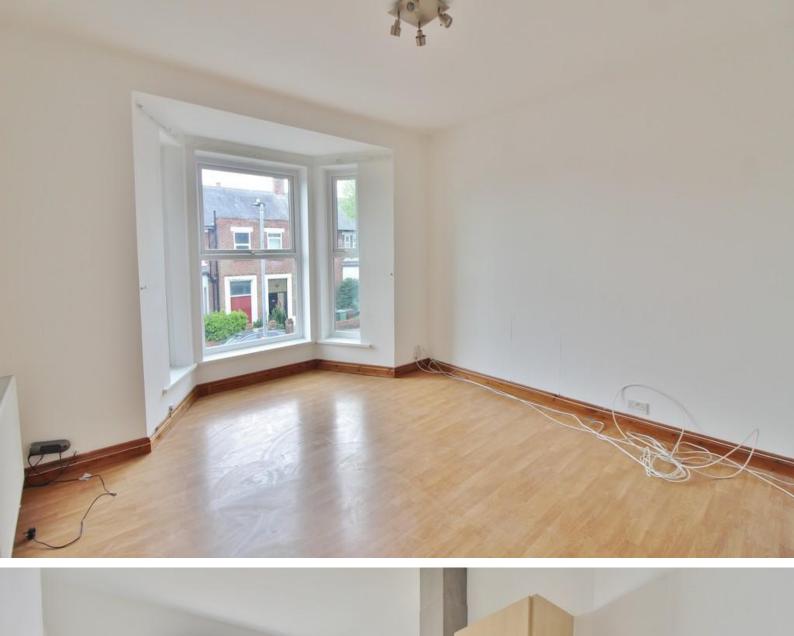

#### **RECEPTION ROOM**

16' 10" x 10' 02" into recess (5.13m x 3.1m) PVC double glazed window to rear aspect, laminate flooring, radiator, opening to:-