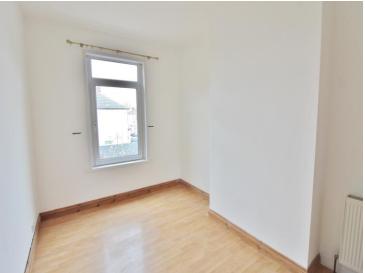

#### **BEDROOM ONE**

14' 09" into bay and excluding recess x 10' 06" excluding wardrobe depth (4.5m x 3.2m) PVC double glazed bay window to front aspect, radiator, laminate flooring.

#### **BEDROOM TWO**

13' 0" x 8' 10" into recess (3.96m x 2.69m) PVC double glazed window to rear aspect, laminate flooring, radiator.