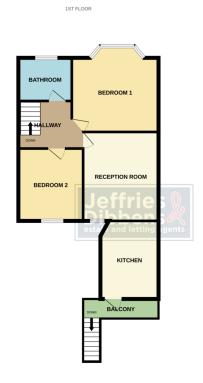

#### FIRST FLOOR LANDING

Loft hatch, doors to both bedrooms, bathroom and reception room.

#### **RECEPTION ROOM**

16' 10" x 10' 02" into recess (5.13m x 3.1m) PVC double glazed window to rear aspect, laminate flooring, radiator, opening to:-

#### **KITCHEN**

12' 02" x 7' 0" at widest point (3.71m x 2.13m)
Obscure PVC double glazed door to balcony, range of wall and base level units, roll top work surfaces, integral oven and hob with extractor hood over, plumbing for washing machine, space for fridge/freezer, tiling to principal areas, tiled flooring, stainless steel sink and drainer unit with mixer tap over, wall mounted 'Ideal' combination boiler.

#### **BALCONY**

Stairs leading down to garden.

#### **BEDROOM ONE**

14' 09" into bay and excluding recess x 10' 06" excluding wardrobe depth (4.5m x 3.2m) PVC double glazed bay window to front aspect, radiator, laminate flooring.

#### **BEDROOM TWO**

13' 0" x 8' 10" into recess (3.96m x 2.69m) PVC double glazed window to rear aspect, laminate flooring, radiator.

#### **BATHROOM**

7' 07" x 6' 01" (2.31m x 1.85m)

Obscure PVC double glazed window to front aspect, panelled bath with shower over, pedestal mounted wash basin, close coupled WC, tiled floor, fully tiled walls, chrome heated towel rail, extractor.

Whilst every attempt has been made to ensure the accuracy of the floorplan contained here, measurement of doors, windows, rooms and any other items are approximate and no responsibility is titizen for any error crisission or mis-statement. This plan is to litizative approses only and should be used as such by any prospective purchaser. The services, systems and appliances shown have not been tested and no guarante as to the foreign control processor control and the control processor.