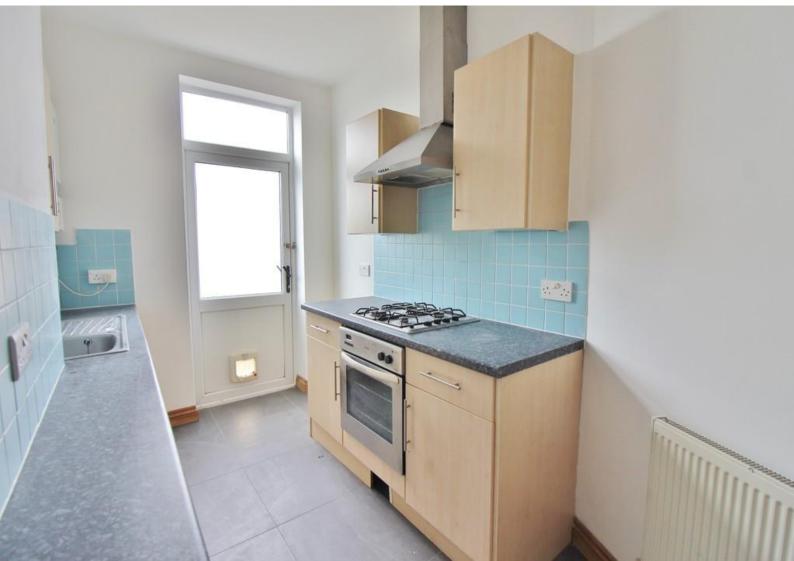

#### **KITCHEN**

12' 02" x 7' 0" at widest point (3.71m x 2.13m)
Obscure PVC double glazed door to balcony, range of wall and base level units, roll top work surfaces, integral oven and hob with extractor hood over, plumbing for washing machine, space for fridge/freezer, tiling to principal areas, tiled flooring, stainless steel sink and drainer unit with mixer tap over, wall mounted 'Ideal' combination boiler.