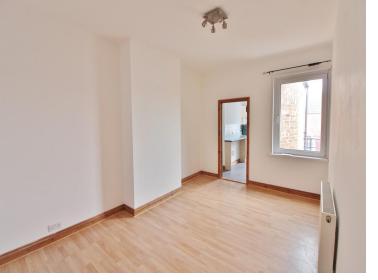

#### **RECEPTION ROOM**

16' 10" x 10' 02" into recess (5.13m x 3.1m) PVC double glazed window to rear aspect, laminate flooring, radiator, opening to:-