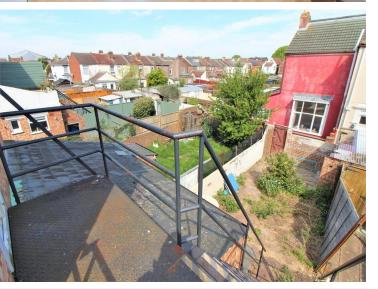

#### **BALCONY**

Stairs leading down to garden.

#### **PRIVATE GARDEN**

Rear pedestrian access, mainly laid to patio with raised mature shrub border.