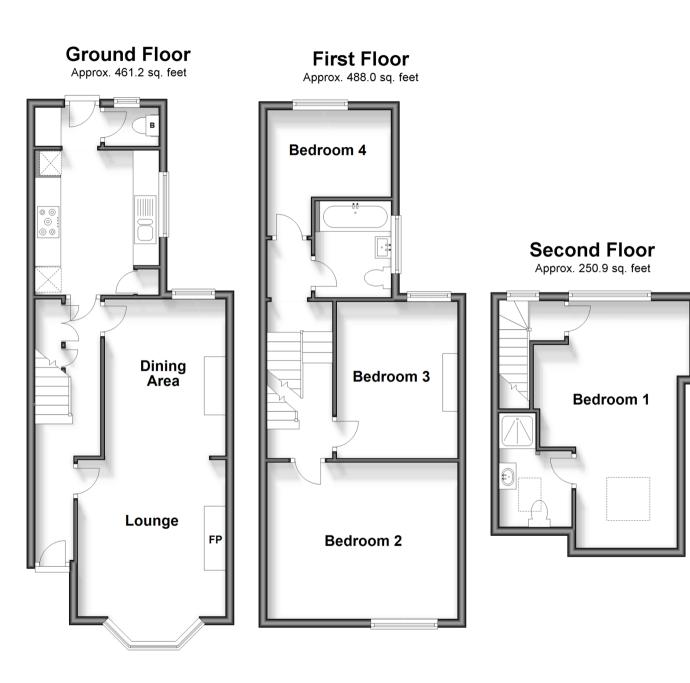

# Accommodation

### GROUND FLOOR

#### Hallway

Lounge: 14'8 x 11'8 (4.47m x 3.56m) Dining Area: 13'3 x 10'0 (4.04m x 3.05m) Kitchen: 11'4 x 10'2 (3.46m x 3.10m) Cloakroom

## FIRST FLOOR

Landing Bedroom 2: 13'9 x 12'4 (4.19m x 3.76m) Bedroom 3: 12'3 x 9'9 (3.74m x 2.97m) Bedroom 4: 9'9 x 9'4 (2.97m x 2.85m) Bathroom

## SECOND FLOOR

Landing Bedroom 1: 18'9 maximum x 9'2 maximum (5.72m x 2.80m)

**En-suite Shower Room**: 8'0 x 5'3 (2.44m x 1.60m)

### OUTSIDE

Workshop/Outbuilding Rear Garden