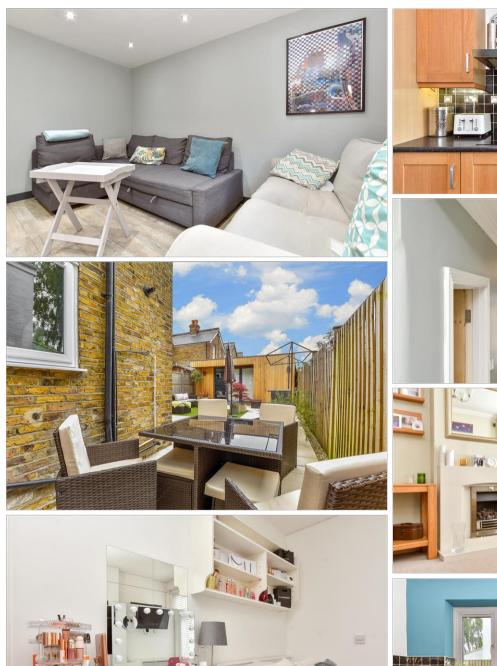

# **Main features**

- Well presented family home inside catchment area for local schools
- Outside cabin with power supply that can be developed
- Landscaped rear garden
- Main bedroom on top floor with en-suite
- Spacious accommodation over three floors
- Downstairs WC