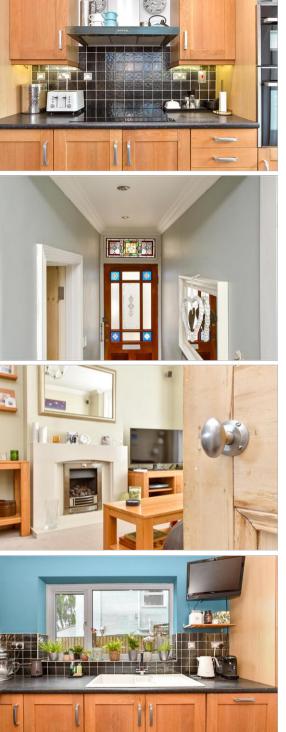

#### Hallway

Lounge: 14'8 x 11'8 (4.47m x 3.56m) Dining Area: 13'3 x 10'0 (4.04m x 3.05m) Kitchen: 11'4 x 10'2 (3.46m x 3.10m) Cloakroom

# **Main features**

- Well presented family home inside catchment area for local schools
- Outside cabin with power supply that can be developed
- Landscaped rear garden
- Main bedroom on top floor with en-suite
- Spacious accommodation over three floors
- Downstairs WC