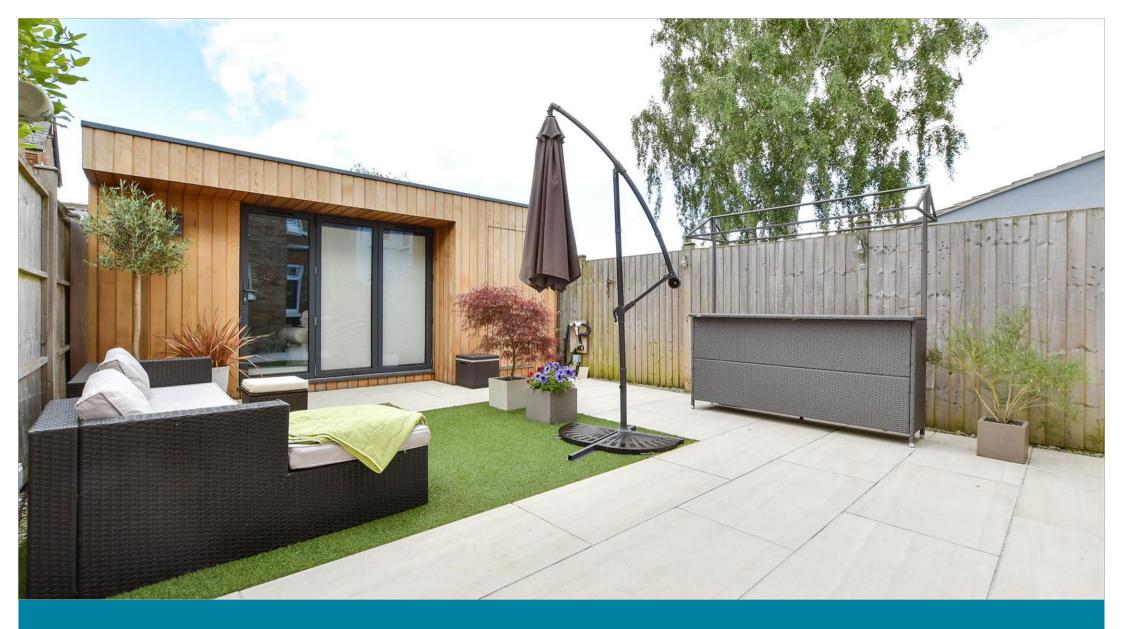

### OUTSIDE

Workshop/Outbuilding Rear Garden

# **Main features**

- Well presented family home inside catchment area for local schools
- Outside cabin with power supply that can be developed
- Landscaped rear garden
- Main bedroom on top floor with en-suite
- Spacious accommodation over three floors
- Downstairs WC