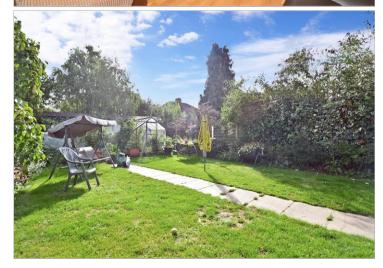

#### OUTSIDE

Rear Garden Garage Driveway

Second Floor Approx. 27.4 sq. metres (294.8 sq. feet)