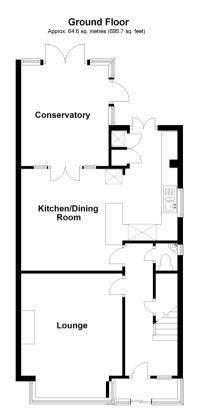

### **GROUND FLOOR**

Entrance Hall Lounge: 15'10 x 12'5 (4.83m x 3.79m) Downstairs WC Kitchen: 14'0 x 6'5 (4.27m x 1.96m) Dining Room: 16'1 x 15'3 (4.91m x 4.65m) Conservatory: 12'9 x 10'5 (3.89m x 3.18m)