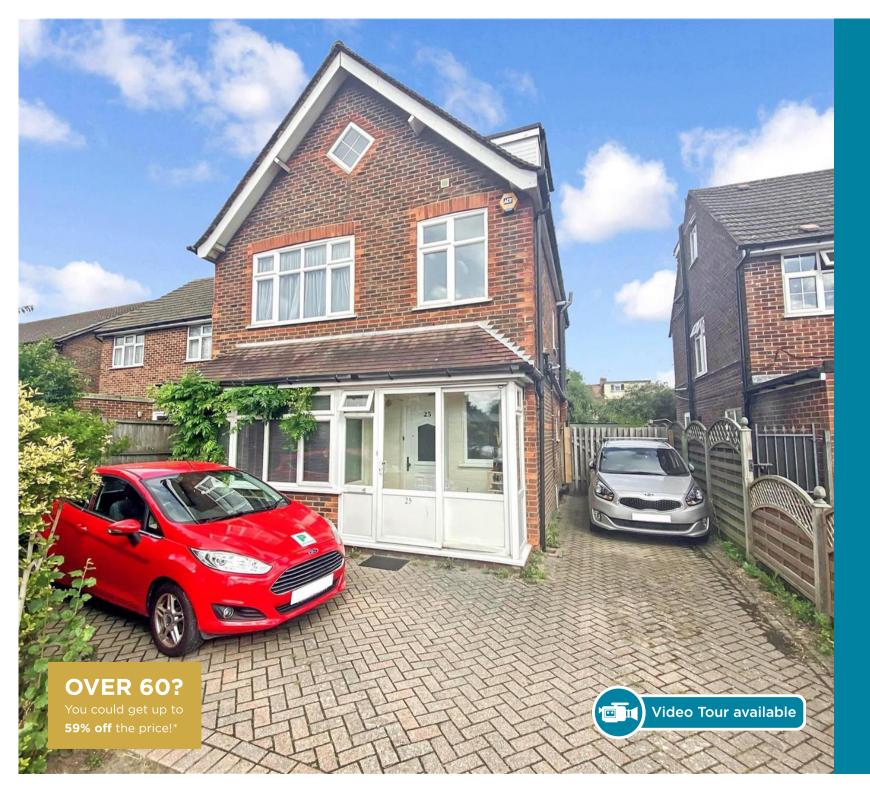

# Guide Price £650,000

Freehold

4x 👜 2x 🕂 2x 📇

Horley Road, Redhill, Surrey, RH1

## **Main features**

- Stunning detached family home
- En-suite to master bedroom
- Open kitchen/diner- Perfect for family living
- Gorgeous rear garden
- Garage & Driveway for several cars

#### OUTSIDE

Rear Garden Garage Driveway

Second Floor Approx. 27.4 sq. metres (294.8 sq. feet)