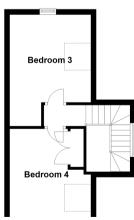

#### SECOND FLOOR

**Bedroom 3**: 11'6 x 10'0 (3.51m x 3.05m) **Bedroom 4**: 13'7 x 9'8 (4.14m x 2.95m)

#### OUTSIDE

Rear Garden Garage Driveway

Second Floor Approx. 27.4 sq. metres (294.8 sq. feet)