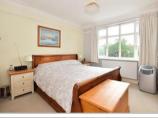

#### FIRST FLOOR

**Bedroom 1**: 12'7 x 12'5 (3.84m x 3.79m) **En-Suite**: 7'2 x 6'4 (2.19m x 1.93m) **Bedroom 2**: 12'5 x 12'4 (3.79m x 3.76m) **Bathroom**: 8'0 x 7'2 (2.44m x 2.19m)

#### SECOND FLOOR

**Bedroom 3**: 11'6 x 10'0 (3.51m x 3.05m) **Bedroom 4**: 13'7 x 9'8 (4.14m x 2.95m)