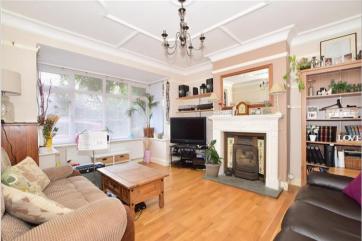

### **GROUND FLOOR**

Entrance Hall Lounge: 15'10 x 12'5 (4.83m x 3.79m) Downstairs WC Kitchen: 14'0 x 6'5 (4.27m x 1.96m) Dining Room: 16'1 x 15'3 (4.91m x 4.65m) Conservatory: 12'9 x 10'5 (3.89m x 3.18m)