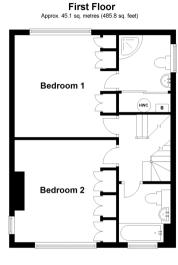

#### FIRST FLOOR

**Bedroom 1**: 12'7 x 12'5 (3.84m x 3.79m) **En-Suite**: 7'2 x 6'4 (2.19m x 1.93m) **Bedroom 2**: 12'5 x 12'4 (3.79m x 3.76m) **Bathroom**: 8'0 x 7'2 (2.44m x 2.19m)