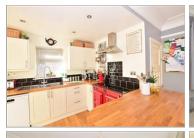

### **GROUND FLOOR**

Entrance Hall Lounge: 15'10 x 12'5 (4.83m x 3.79m) Downstairs WC Kitchen: 14'0 x 6'5 (4.27m x 1.96m) Dining Room: 16'1 x 15'3 (4.91m x 4.65m) Conservatory: 12'9 x 10'5 (3.89m x 3.18m)