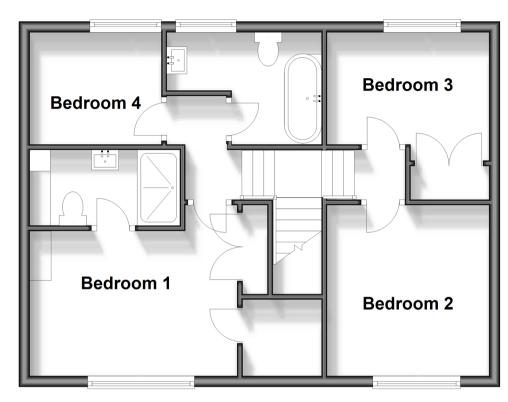

# **Ground Floor**

Approx. 54.2 sq. metres (582.9 sq. feet)

**First Floor** 

Approx. 53.0 sq. metres (570.8 sq. feet)

## FIRST FLOOR

Landing

Bedroom 1: 12'4 x 8'7 (3.76m x 2.62m)

**En-Suite Bathroom** 

Bedroom 2: 10'6 x 9'7 (3.20m x 2.92m) Bedroom 3: 9'7 x 7'9 (2.92m x 2.36m) Bedroom 4: 9'7 x 7'9 (2.92m x 2.36m)

Bathroom