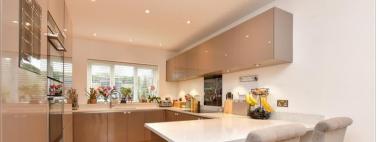

## **GROUND FLOOR**

**Entrance Hall** 

Living Room: 20'8  $\times$  13'5 (6.30m  $\times$ 

4.09m)

Kitchen/Breakfast Room: 20'6 x 10'2

(6.25m x 3.10m)

Utility Room: 6'6 x 5'8 (1.98m x 1.73m)

Cloakroom

# **Main features**

- Newly renovated home with modern kitchen appliances
- Feature fireplace log burner and kitchen under floor heating
- Sliding doors to the rear garden
- Four good sized bedrooms with storage
- Landscaped rear garden with BBQ area
- **Utility room and cloakroom**
- **Outside office**