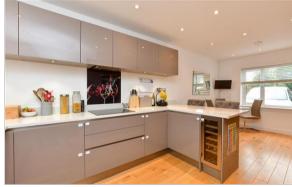

## **GROUND FLOOR**

**Entrance Hall** 

Living Room: 20'8  $\times$  13'5 (6.30m  $\times$ 

4.09m)

Kitchen/Breakfast Room: 20'6 x 10'2

(6.25m x 3.10m)

Utility Room: 6'6 x 5'8 (1.98m x 1.73m)

Cloakroom

# **Main features**

- Newly renovated home with modern kitchen appliances
- Feature fireplace log burner and kitchen under floor heating
- Sliding doors to the rear garden
- Four good sized bedrooms with storage
- Landscaped rear garden with BBQ area
- **Utility room and cloakroom**
- **Outside office**