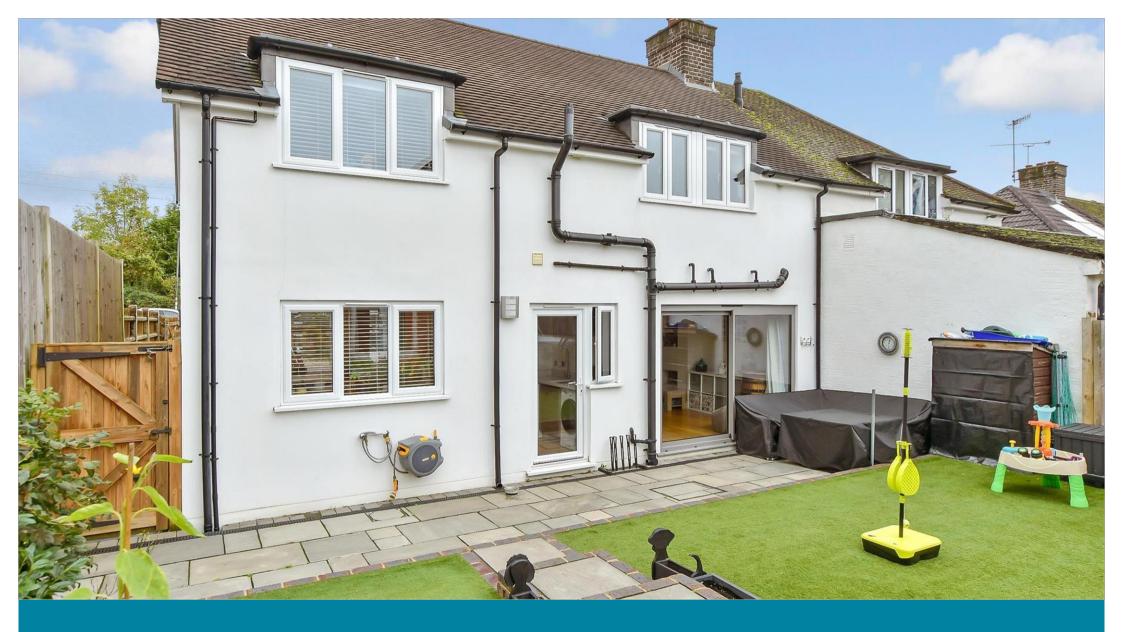

## **OUTSIDE**

Rear Garden Driveway

# **Main features**

- Newly renovated home with modern kitchen appliances
- Feature fireplace log burner and kitchen under floor heating
- Sliding doors to the rear garden
- Four good sized bedrooms with storage
- Landscaped rear garden with BBQ area
- **Utility room and cloakroom**
- **Outside office**