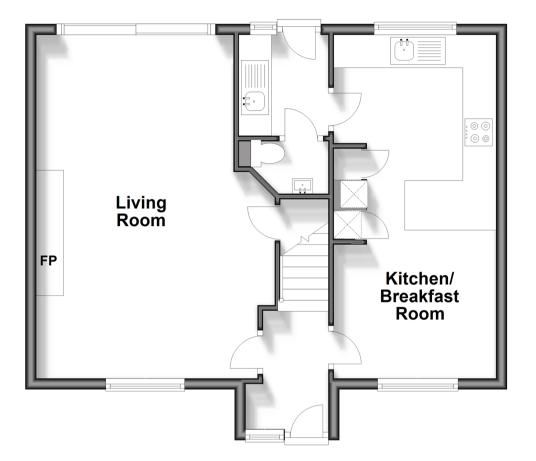

# **Ground Floor**

Approx. 54.2 sq. metres (582.9 sq. feet)

**First Floor** 

Approx. 53.0 sq. metres (570.8 sq. feet)

## **GROUND FLOOR**

**Entrance Hall** 

Living Room: 20'8  $\times$  13'5 (6.30m  $\times$ 

4.09m)

Kitchen/Breakfast Room: 20'6 x 10'2

(6.25m x 3.10m)

Utility Room: 6'6 x 5'8 (1.98m x 1.73m)

Cloakroom