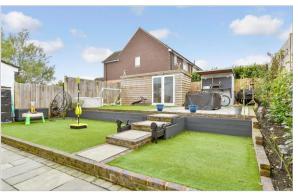

## **OUTSIDE**

Rear Garden Driveway

# **Main features**

- Newly renovated home with modern kitchen appliances
- Feature fireplace log burner and kitchen under floor heating
- Sliding doors to the rear garden
- Four good sized bedrooms with storage
- Landscaped rear garden with BBQ area
- **Utility room and cloakroom**
- **Outside office**