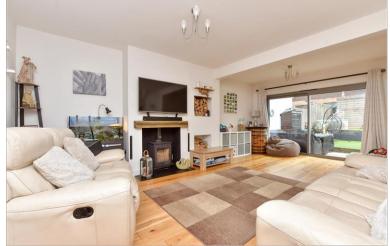

## **GROUND FLOOR**

**Entrance Hall** 

Living Room: 20'8  $\times$  13'5 (6.30m  $\times$ 

4.09m)

Kitchen/Breakfast Room: 20'6 x 10'2

(6.25m x 3.10m)

Utility Room: 6'6 x 5'8 (1.98m x 1.73m)

Cloakroom

# **Main features**

- Newly renovated home with modern kitchen appliances
- Feature fireplace log burner and kitchen under floor heating
- Sliding doors to the rear garden
- Four good sized bedrooms with storage
- Landscaped rear garden with BBQ area
- **Utility room and cloakroom**
- **Outside office**