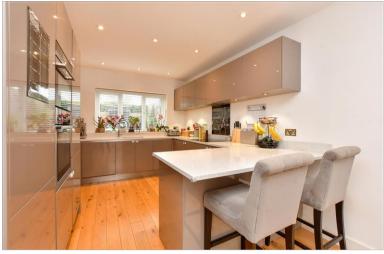

## **GROUND FLOOR**

**Entrance Hall** 

Living Room: 20'8  $\times$  13'5 (6.30m  $\times$ 

4.09m)

Kitchen/Breakfast Room: 20'6 x 10'2

(6.25m x 3.10m)

Utility Room: 6'6 x 5'8 (1.98m x 1.73m)

Cloakroom

# **Main features**

- Newly renovated home with modern kitchen appliances
- Feature fireplace log burner and kitchen under floor heating
- Sliding doors to the rear garden
- Four good sized bedrooms with storage
- Landscaped rear garden with BBQ area
- **Utility room and cloakroom**
- **Outside office**