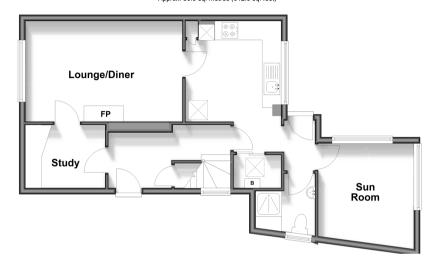

### **GROUND FLOOR**

**Entrance Hall** 

Study: 9'3 x 7'2 (2.82m x 2.19m)

Lounge/Diner: 16'9 x 10'4 (5.11m x 3.15m) Kitchen: 13'5 x 10'7 (4.09m x 3.23m) Sun Room: 10'7 x 10'6 (3.23m x 3.20m)

Shower Room

#### **FIRST FLOOR**

Landing

Bedroom 1: 12'1 x 9'9 (3.69m x 2.97m) Bedroom 2: 11'4 x 9'6 (3.46m x 2.90m) Bedroom 3: 8'5 x 7'9 (2.57m x 2.36m)

Bathroom

# Ground Floor Approx. 56.9 sq. metres (612.0 sq. feet)

# First Floor Approx. 42.3 sq. metres (455.4 sq. feet)

Bedroom 2

Bedroom 3