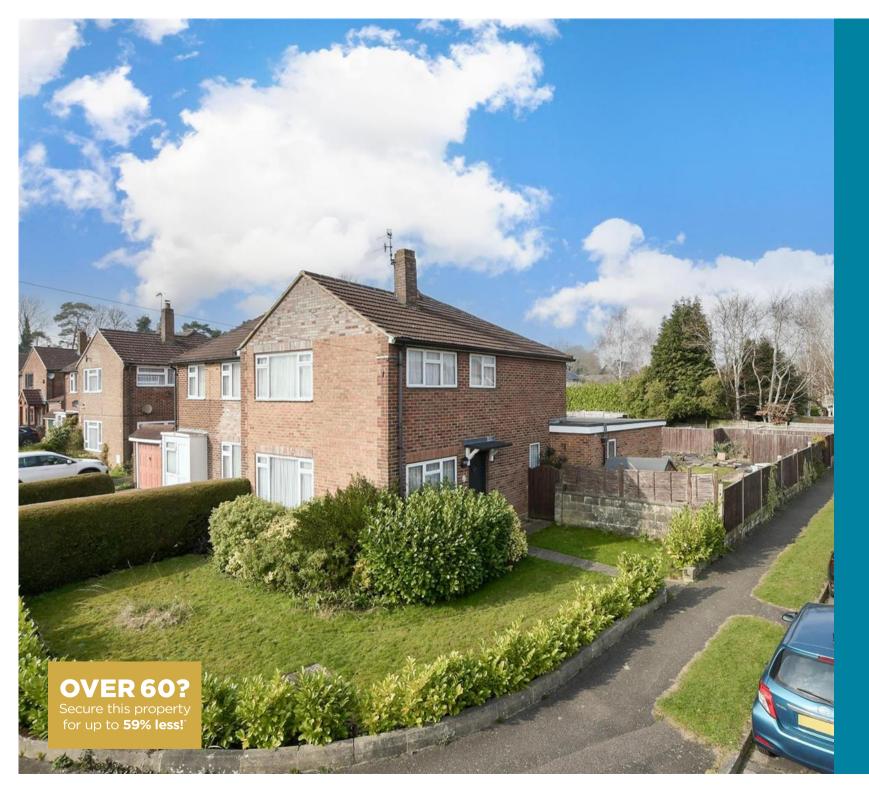

**Price** £475,000

**Freehold** 

3x ∰ 2x 🚅 3x 🕮

Westway Gardens, Redhill, Surrey, RH1

## Main features

- Situated in a sought-after location
- Desirable corner plot with potential to extend/personalise (subject to planning permission)
- Bright sitting room with views over a green rear garden
- Three generously sized bedrooms
- Large front, side, and rear garden areas

### **OUTSIDE**

Driveway
Front Garden
Rear Garden