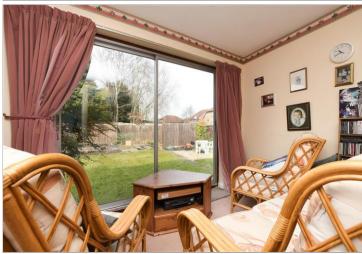

### **GROUND FLOOR**

**Entrance Hall** 

Study: 9'3 x 7'2 (2.82m x 2.19m)

Lounge/Diner: 16'9 x 10'4 (5.11m x 3.15m) Kitchen: 13'5 x 10'7 (4.09m x 3.23m) Sun Room: 10'7 x 10'6 (3.23m x 3.20m)

Shower Room

### **OUTSIDE**

Driveway
Front Garden
Rear Garden