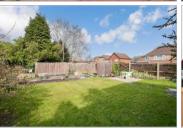

**Price** £475,000

**Freehold** 

3x ∰ 2x 🚅 3x 🕮

Westway Gardens, Redhill, Surrey, RH1















## Main features

- Situated in a sought-after location
- Desirable corner plot with potential to extend/personalise (subject to planning permission)
- Bright sitting room with views over a green rear garden
- Three generously sized bedrooms
- Large front, side, and rear garden areas

## **Accommodation**

### **GROUND FLOOR**

**Entrance Hall** 

Study: 9'3 x 7'2 (2.82m x 2.19m)

Lounge/Diner: 16'9 x 10'4 (5.11m x 3.15m) Kitchen: 13'5 x 10'7 (4.09m x 3.23m) Sun Room: 10'7 x 10'6 (3.23m x 3.20m)

Shower Room

#### **FIRST FLOOR**

Landing

Bedroom 1: 12'1 x 9'9 (3.69m x 2.97m) Bedroom 2: 11'4 x 9'6 (3.46m x 2.90m) Bedroom 3: 8'5 x 7'9 (2.57m x 2.36m)

Bathroom

### **OUTSIDE**

Driveway
Front Garden
Rear Garden

# Ground Floor Approx. 56.9 sq. metres (612.0 sq. feet)



# First Flo