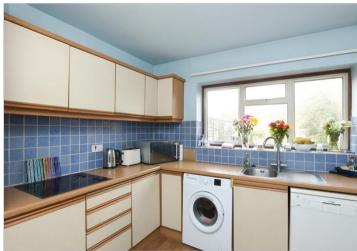

### **GROUND FLOOR**

**Entrance Hall** 

Study: 9'3 x 7'2 (2.82m x 2.19m)

Lounge/Diner: 16'9 x 10'4 (5.11m x 3.15m) Kitchen: 13'5 x 10'7 (4.09m x 3.23m) Sun Room: 10'7 x 10'6 (3.23m x 3.20m)

Shower Room