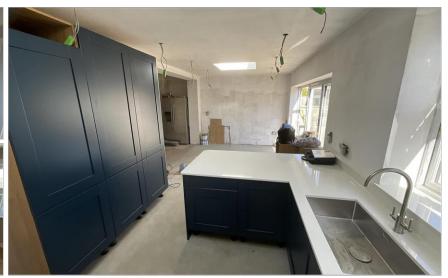

## Main features

- No onward chain
- Close to Redhill town centre and train station
- Had a loft conversion in 2022
- Large rear garden
- **Newly installed kitchen**
- Main bedroom with en-suite

#### **GROUND FLOOR**

Entrance Hall: 24'0 x 6'4 (7.32m x 1.93m) Lounge: 13'9 x 11'9 (4.19m x 3.58m)

Dining Room: 12'0 x 12'0 (3.66m x 3.66m) Kitchen: 24'9 x 10'2 (7.55m x 3.10m)

Cloakroom: 4'8 x 3'0 (1.42m x 0.92m)