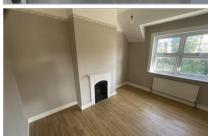

## FIRST FLOOR

Landing

Bedroom 1: 8'5 x 5'6 (2.57m x 1.68m) Bedroom 2: 10'8 x 10'1 (3.25m x 3.08m) Bedroom 3: 12'1 x 10'5 (3.69m x 3.18m) Bathroom: 8'8 x 7'9 (2.64m x 2.36m)