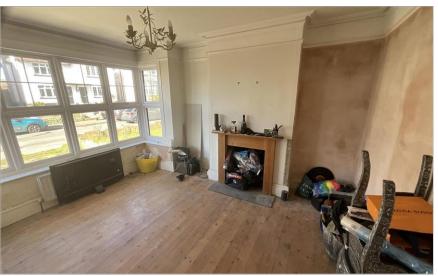

#### **GROUND FLOOR**

Entrance Hall: 24'0 x 6'4 (7.32m x 1.93m) Lounge: 13'9 x 11'9 (4.19m x 3.58m)

Dining Room: 12'0 x 12'0 (3.66m x 3.66m) Kitchen: 24'9 x 10'2 (7.55m x 3.10m)

Cloakroom: 4'8 x 3'0 (1.42m x 0.92m)