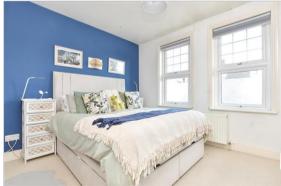

### FIRST FLOOR

Landing

Bedroom 2: 12'1 x 10'8 (3.69m x 3.25m) Bedroom 3: 8'9 x 8'3 (2.67m x 2.52m) Bathroom: 12'3 x 7'1 (3.74m x 2.16m)