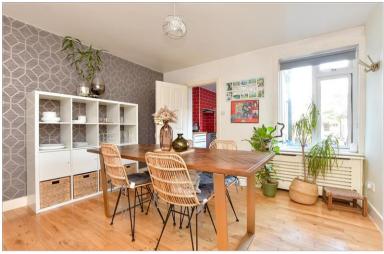

## **GROUND FLOOR**

**Entrance Hall** 

Dining Room: 12'2 x 11'9 (3.71m x 3.58m) Lounge: 13'4 x 12'1 (4.07m x 3.69m) Kitchen: 7'5 x 7'1 (2.26m x 2.16m) Utility Room: 6'6 x 4'1 (1.98m x 1.25m)

Cloakroom