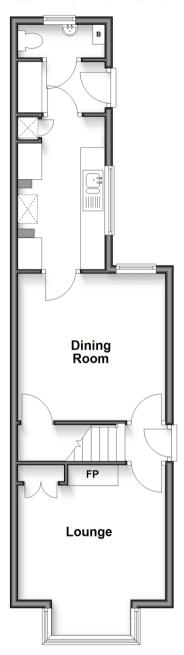

**Price £500,000** 

**Freehold** 

3x ∰ 2x 🚅 2x 🕮

Osborne Road, Redhill, Surrey, RH1

cubitt west

**Ground Floor** 

Approx. 44.6 sq. metres (479.8 sq. feet)

First Floor

## **GROUND FLOOR**

**Entrance Hall** 

Dining Room: 12'2 x 11'9 (3.71m x 3.58m) Lounge: 13'4 x 12'1 (4.07m x 3.69m) Kitchen: 7'5 x 7'1 (2.26m x 2.16m) Utility Room: 6'6 x 4'1 (1.98m x 1.25m)

Cloakroom