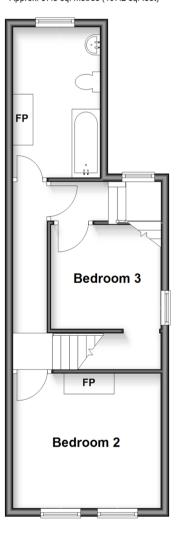

Approx. 37.8 sq. metres (407.2 sq. feet)

### FIRST FLOOR

Landing

Bedroom 2: 12'1 x 10'8 (3.69m x 3.25m) Bedroom 3: 8'9 x 8'3 (2.67m x 2.52m) Bathroom: 12'3 x 7'1 (3.74m x 2.16m)