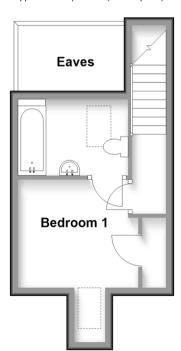

## Second Floor

Approx. 19.0 sq. metres (204.7 sq. feet)

## SECOND FLOOR

Landing

Bedroom 1: 9'8 x 8'6 (2.95m x 2.59m)

En Suite Bathroom Eaves Storage