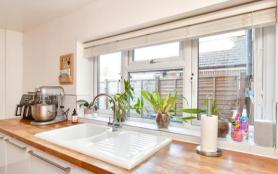

## **GROUND FLOOR**

**Entrance Hall** 

Dining Room: 12'2 x 11'9 (3.71m x 3.58m) Lounge: 13'4 x 12'1 (4.07m x 3.69m) Kitchen: 7'5 x 7'1 (2.26m x 2.16m) Utility Room: 6'6 x 4'1 (1.98m x 1.25m)

Cloakroom