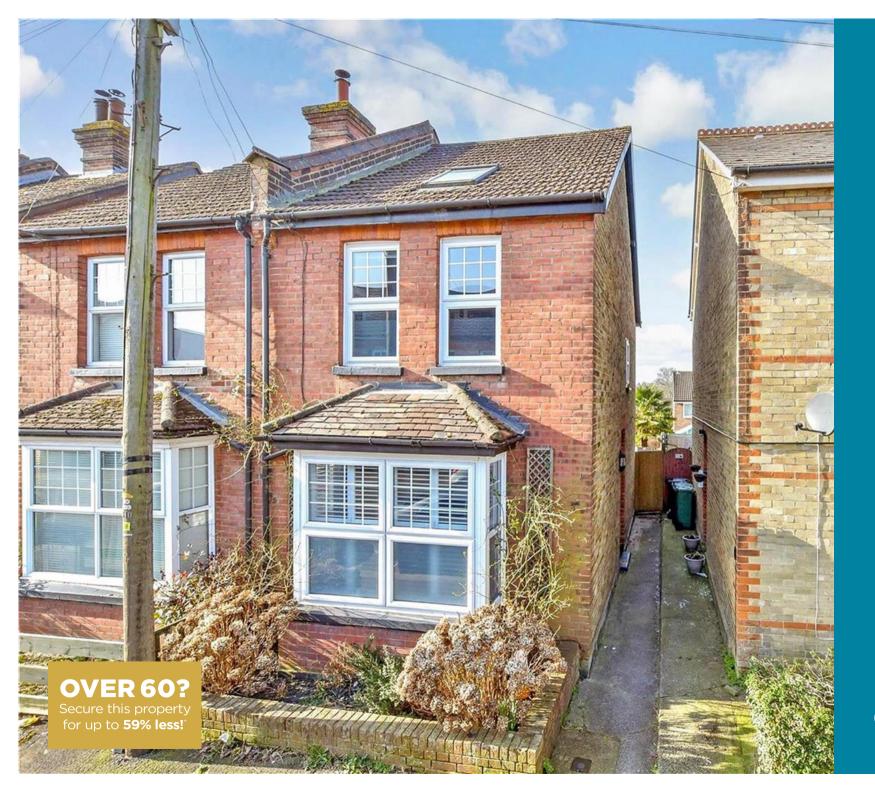

**Price £500,000** 

**Freehold** 

3x ∰ 2x 🚅 2x 🕮

Osborne Road, Redhill, Surrey, RH1

cubitt west

**Ground Floor** 

Approx. 44.6 sq. metres (479.8 sq. feet)

First Floor

## **OUTSIDE**

Front Garden Rear Garden