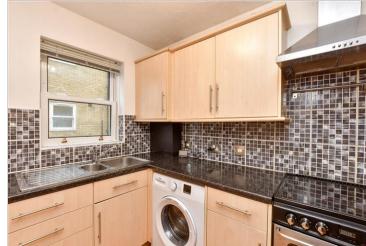

#### **GROUND FLOOR**

Entrance Hall Lounge/Diner: 14'1 x 12'1 (4.30m x 3.69m)

Kitchen: 12'7 x 5'5 (3.84m x 1.65m) Bathroom: 7'4 x 6'5 (2.24m x 1.96m) Bedroom 1: 17'1 x 9'1 (5.21m x 2.77m) En-suite Shower Room: 6'9 x 5'1 (2.06m x 1.55m) Bedroom 2: 9'2 x 8'7 (2.80m x 2.62m) Private Balcony