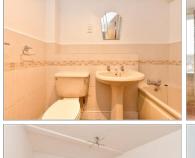

#### **GROUND FLOOR**

Entrance Hall Lounge/Diner: 14'1 x 12'1 (4.30m x 3.69m)

Kitchen: 12'7 x 5'5 (3.84m x 1.65m) Bathroom: 7'4 x 6'5 (2.24m x 1.96m) Bedroom 1: 17'1 x 9'1 (5.21m x 2.77m) En-suite Shower Room: 6'9 x 5'1 (2.06m x 1.55m) Bedroom 2: 9'2 x 8'7 (2.80m x 2.62m) Private Balcony