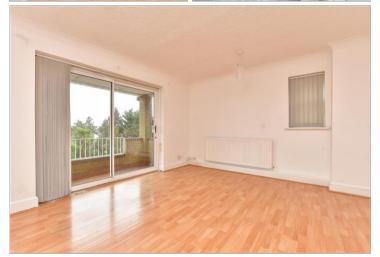

#### **GROUND FLOOR**

Entrance Hall Lounge/Diner: 14'1 x 12'1 (4.30m x 3.69m)

Kitchen: 12'7 x 5'5 (3.84m x 1.65m) Bathroom: 7'4 x 6'5 (2.24m x 1.96m) Bedroom 1: 17'1 x 9'1 (5.21m x 2.77m) En-suite Shower Room: 6'9 x 5'1 (2.06m x 1.55m) Bedroom 2: 9'2 x 8'7 (2.80m x 2.62m) Private Balcony