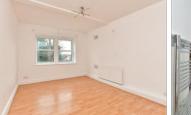

#### **GROUND FLOOR**

Entrance Hall Lounge/Diner: 14'1 x 12'1 (4.30m x 3.69m)

Kitchen: 12'7 x 5'5 (3.84m x 1.65m) Bathroom: 7'4 x 6'5 (2.24m x 1.96m) Bedroom 1: 17'1 x 9'1 (5.21m x 2.77m) En-suite Shower Room: 6'9 x 5'1 (2.06m x 1.55m) Bedroom 2: 9'2 x 8'7 (2.80m x 2.62m) Private Balcony