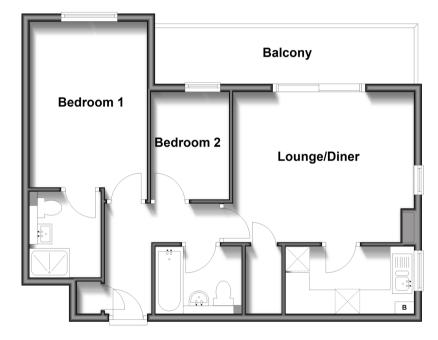

#### **GROUND FLOOR**

Entrance Hall Lounge/Diner: 14'1 x 12'1 (4.30m x 3.69m)

Kitchen: 12'7 x 5'5 (3.84m x 1.65m) Bathroom: 7'4 x 6'5 (2.24m x 1.96m) Bedroom 1: 17'1 x 9'1 (5.21m x 2.77m) En-suite Shower Room: 6'9 x 5'1 (2.06m x 1.55m) Bedroom 2: 9'2 x 8'7 (2.80m x 2.62m) Private Balcony

#### Ground/First Floor Approx. 58.3 sq. metres (627.3 sq. feet)