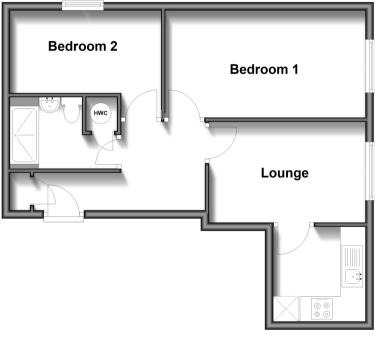

# **Accommodation**

#### **TOP FLOOR**

**Entrance Hall** 

Lounge: 12'8 x 8'0 (3.86m x

2.44m)

**Kitchen**: 7'5 x 7'3 (2.26m x 2.21m)

Bedroom 1: 8'5 x 5'11 (2.57m x

1.80m)

Bedroom 2: 11'9 x 6'6 (3.58m x

1.98m)

**Shower Room** 

## **Top Floor** Approx. 47.3 sq. metres (509.2 sq. feet)