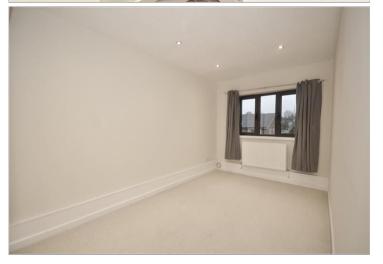

#### **TOP FLOOR**

**Entrance Hall** 

Lounge: 12'8 x 8'0 (3.86m x

2.44m)

**Kitchen**: 7'5 x 7'3 (2.26m x 2.21m)

Bedroom 1: 8'5 x 5'11 (2.57m x

1.80m)

Bedroom 2: 11'9 x 6'6 (3.58m x