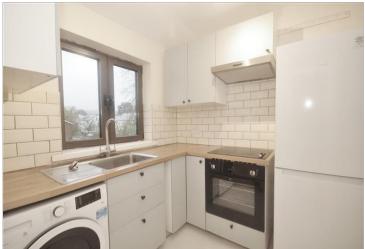

#### **TOP FLOOR**

**Entrance Hall** 

Lounge: 12'8 x 8'0 (3.86m x

2.44m)

**Kitchen**: 7'5 x 7'3 (2.26m x 2.21m)

Bedroom 1: 8'5 x 5'11 (2.57m x

1.80m)

Bedroom 2: 11'9 x 6'6 (3.58m x