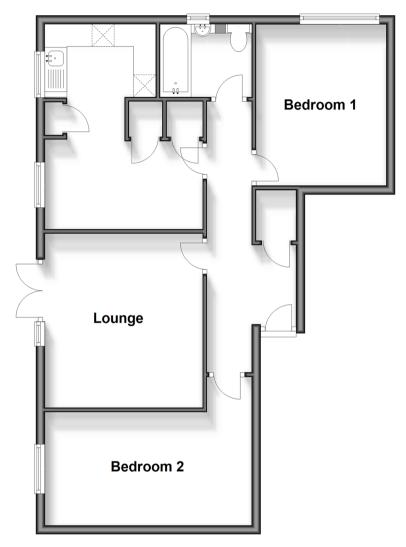

## Accommodation

#### **GROUND FLOOR**

Entrance Hall Living Room: 12'9 x 12'3 (3.89m x 3.74m)

Dining Area: 12'2 x 6'5 (3.71m x 1.96m) Kitchen: 8'9 x 8'8 (2.67m x 2.64m) Bedroom 1: 14'8 x 11'3 (4.47m x 3.43m) Bedroom 2: 12'5 x 9'6 (3.79m x 2.90m) Bathroom

# Ground Floor

Approx. 67.1 sq. metres (721.7 sq. feet)