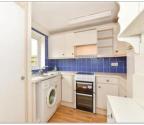

#### **GROUND FLOOR**

Entrance Hall Living Room: 12'9 x 12'3 (3.89m x 3.74m)

Dining Area: 12'2 x 6'5 (3.71m x 1.96m) Kitchen: 8'9 x 8'8 (2.67m x 2.64m) Bedroom 1: 14'8 x 11'3 (4.47m x 3.43m) Bedroom 2: 12'5 x 9'6 (3.79m x 2.90m) Bathroom