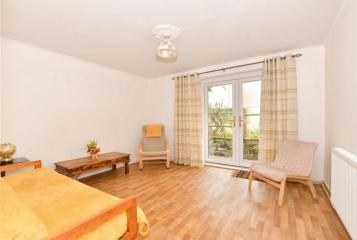

#### **GROUND FLOOR**

Entrance Hall Living Room: 12'9 x 12'3 (3.89m x 3.74m)

Dining Area: 12'2 x 6'5 (3.71m x 1.96m) Kitchen: 8'9 x 8'8 (2.67m x 2.64m) Bedroom 1: 14'8 x 11'3 (4.47m x 3.43m) Bedroom 2: 12'5 x 9'6 (3.79m x 2.90m) Bathroom