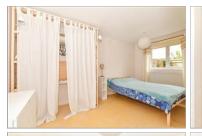

#### **GROUND FLOOR**

Entrance Hall Living Room: 12'9 x 12'3 (3.89m x 3.74m)

Dining Area: 12'2 x 6'5 (3.71m x 1.96m) Kitchen: 8'9 x 8'8 (2.67m x 2.64m) Bedroom 1: 14'8 x 11'3 (4.47m x 3.43m) Bedroom 2: 12'5 x 9'6 (3.79m x 2.90m) Bathroom