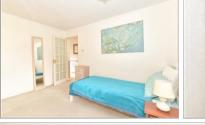

#### **GROUND FLOOR**

Entrance Hall Living Room: 12'9 x 12'3 (3.89m x 3.74m)

Dining Area: 12'2 x 6'5 (3.71m x 1.96m) Kitchen: 8'9 x 8'8 (2.67m x 2.64m) Bedroom 1: 14'8 x 11'3 (4.47m x 3.43m) Bedroom 2: 12'5 x 9'6 (3.79m x 2.90m) Bathroom