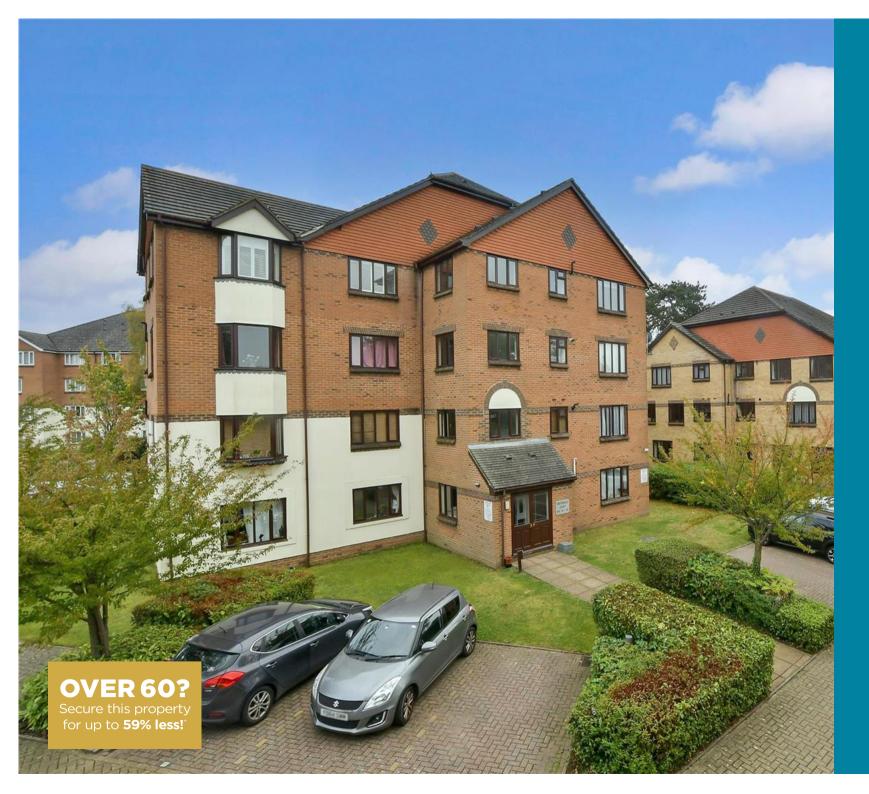

Price £240,000

Leasehold

1x 🕮 1x 🕂 1x 🖽

Nightingale Court, St. Anne's Mount, Redhill, Surrey, RH1

#### OUTSIDE

Communal Gardens Allocated Parking Visitor Parking **Third Floor** Approx. 44.7 sq. metres (481.2 sq. feet)