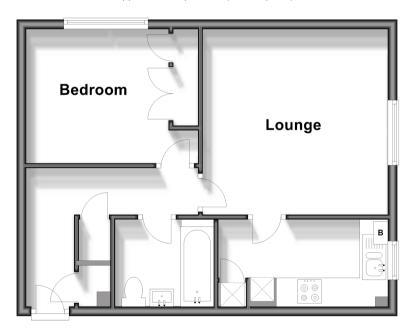

### THIRD/TOP FLOOR

Entrance Hall Lounge: 13'6 x 12'8 (4.12m x 3.86m) Kitchen: 12'5 x 6'0 (3.79m x 1.83m) Bedroom 1: 12'0 x 9'9 (3.66m x 2.97m) Bathroom 2

#### OUTSIDE

Communal Gardens Allocated Parking Visitor Parking **Third Floor** Approx. 44.7 sq. metres (481.2 sq. feet)