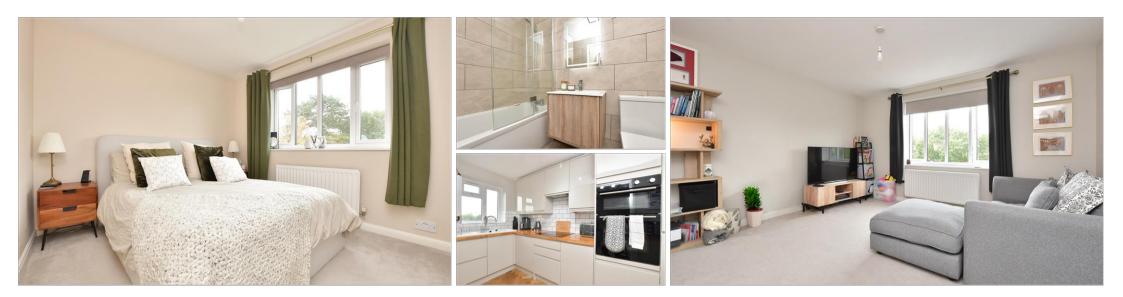

### THIRD/TOP FLOOR

Entrance Hall Lounge: 13'6 x 12'8 (4.12m x 3.86m) Kitchen: 12'5 x 6'0 (3.79m x 1.83m) Bedroom 1: 12'0 x 9'9 (3.66m x 2.97m) Bathroom 2