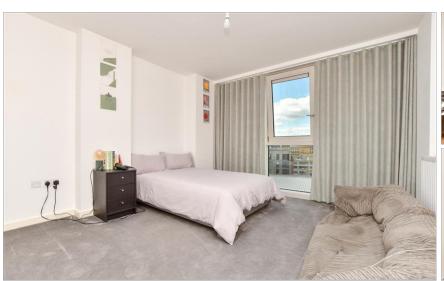

# Main features

- No onward chain
- Unique apartment with spacious lounge/diner area
- Modern fitted kitchen with integrated appliances
- Double bedroom with fitted wardrobes
- Views overlooking Redhill
- Convenient location to Redhill **Town Centre and Train Station**
- Perfect for Commuters, First **Time Buyers and Investors**

### **EIGHTH FLOOR**

Hallway: 10'0 x 4'6 (3.05m x 1.37m)

Kitchen/Living area: 30'9 x 13'8 (9.38m x 4.17m)

Bedroom: 12'5 x 12'0 (3.79m x 3.66m) Bathroom: 7'6 x 7'3 (2.29m x 2.21m)