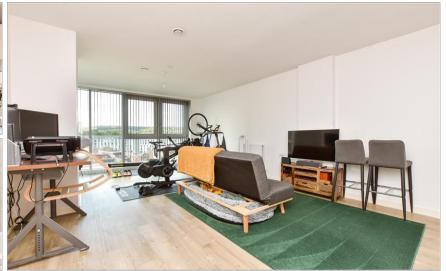

# Main features

- No onward chain
- Unique apartment with spacious lounge/diner area
- Modern fitted kitchen with integrated appliances
- Double bedroom with fitted wardrobes
- Views overlooking Redhill
- Convenient location to Redhill **Town Centre and Train Station**
- Perfect for Commuters, First **Time Buyers and Investors**

### **EIGHTH FLOOR**

Hallway: 10'0 x 4'6 (3.05m x 1.37m)

Kitchen/Living area: 30'9 x 13'8 (9.38m x 4.17m)

Bedroom: 12'5 x 12'0 (3.79m x 3.66m) Bathroom: 7'6 x 7'3 (2.29m x 2.21m)