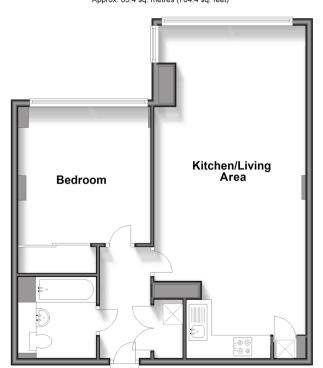

### **EIGHTH FLOOR**

Hallway: 10'0 x 4'6 (3.05m x 1.37m)

Kitchen/Living area: 30'9 x 13'8 (9.38m x 4.17m)

Bedroom: 12'5 x 12'0 (3.79m x 3.66m) Bathroom: 7'6 x 7'3 (2.29m x 2.21m)

#### **Eighth Floor** Approx. 65.4 sq. metres (704.4 sq. feet)