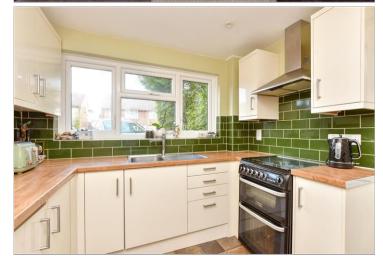

#### **GROUND FLOOR**

Entrance Hall Lounge/Dining Area: 21'4 x 13'2 (6.51m x 4.02m) Kitchen: 10'2 x 9'1 (3.10m x 2.77m)