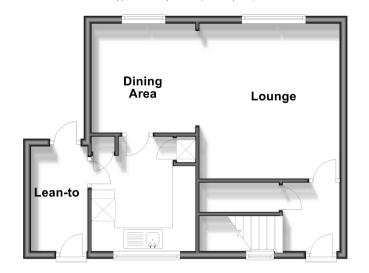

#### FIRST FLOOR

Landing Bedroom 1: 13'8 x 10'2 (4.17m x 3.10m) Bedroom 2: 13'8 x 10'8 (4.17m x 3.25m) Bedroom 3: 9'2 x 8'0 (2.80m x 2.44m) Bathroom

#### OUTSIDE

Driveway Rear Garden Storeroom

First Floor Approx. 38.5 sq. metres (414.8 sq. feet)