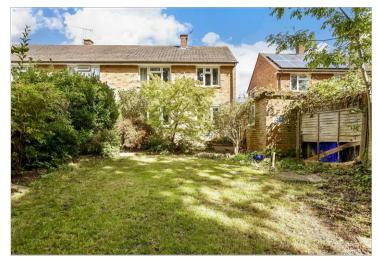

### **Main features**

- Sought after location
- Scope to extend SSTP
- Spacious lounge/diner
- Generous sized garden with outside storage unit
- Driveway for a handful of cars
- Close to local amenities and in a great catchment to local schools

#### OUTSIDE

Driveway Rear Garden Storeroom

First Floor Approx. 38.5 sq. metres (414.8 sq. feet)