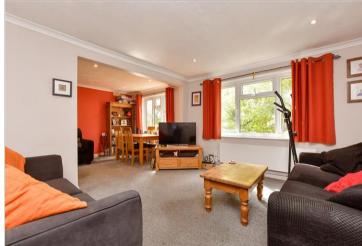

### **Main features**

- Sought after location
- Scope to extend SSTP
- Spacious lounge/diner
- Generous sized garden with outside storage unit
- Driveway for a handful of cars
- Close to local amenities and in a great catchment to local schools

#### **GROUND FLOOR**

Entrance Hall Lounge/Dining Area: 21'4 x 13'2 (6.51m x 4.02m) Kitchen: 10'2 x 9'1 (3.10m x 2.77m)