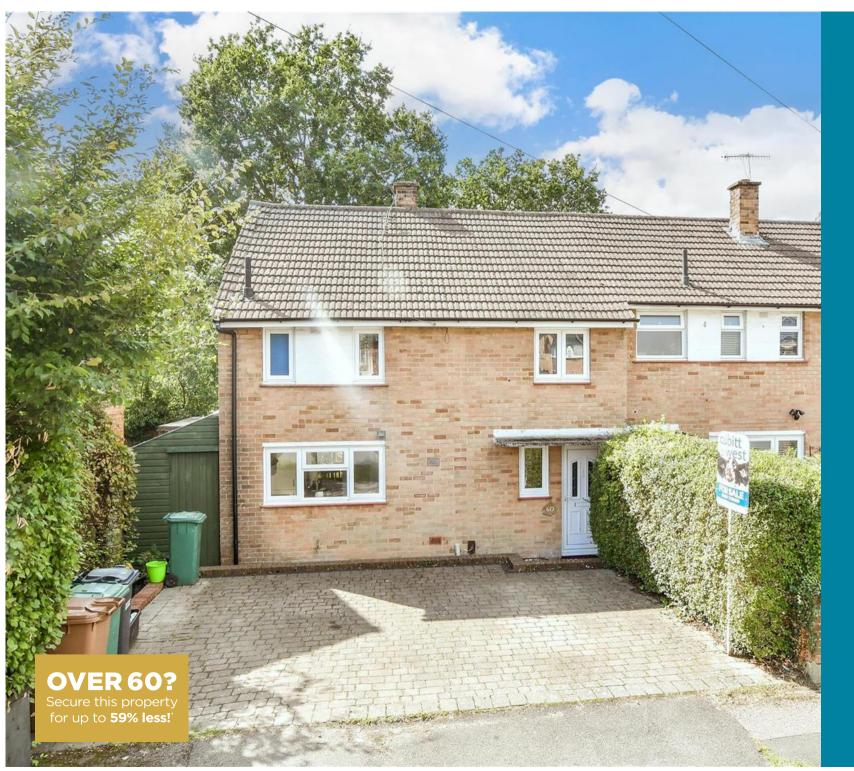

# Price £450,000

Freehold

3x 🕮 1x 🕂 2x 📇

Colman Way, Redhill, Surrey, RH1

### **Main features**

- Sought after location
- Scope to extend SSTP
- Spacious lounge/diner
- Generous sized garden with outside storage unit
- Driveway for a handful of cars
- Close to local amenities and in a great catchment to local schools

#### OUTSIDE

Driveway Rear Garden Storeroom

First Floor Approx. 38.5 sq. metres (414.8 sq. feet)