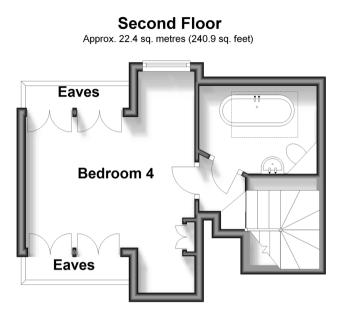

#### SECOND FLOOR

Landing Bedroom 4 : 10'5 x 9'2 (3.18m x 2.80m) En-suite Bathroom