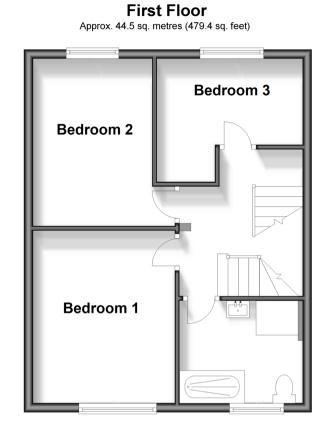

## FIRST FLOOR

### Landing Bedroom 1: 16'0 x 12'4 (4.88m x 3.76m) Bedroom 2: 13'2 x 10'3 (4.02m x 3.13m) Bedroom 3: 13'6 x 8'9 (4.12m x 2.67m) Bathroom