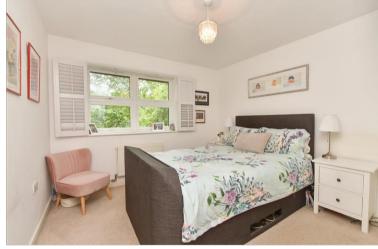

### Landing Bedroom 1: 16'0 x 12'4 (4.88m x 3.76m) Bedroom 2: 13'2 x 10'3 (4.02m x 3.13m) Bedroom 3: 13'6 x 8'9 (4.12m x 2.67m) Bathroom