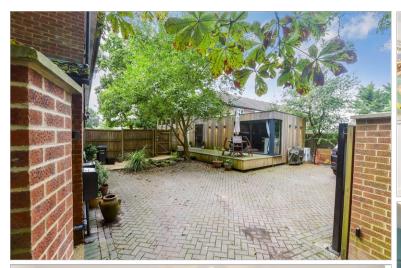

# Price £590,000

Freehold

4x 👜 2x 🕂 2x 📇

Green Lane, Redhill, Surrey, RH1





Approx. 54.2 sq. metres (583.6 sq. feet)







## Accommodation

#### **GROUND FLOOR**

Entrance Hall Lounge/Dining Area: 36'4 x 28'2 (11.08m x 8.59m) Kitchen: 13'1 x 11'4 (3.99m x 3.46m) Utility Room Cloakroom

## FIRST FLOOR

### Landing Bedroom 1: 16'0 x 12'4 (4.88m x 3.76m) Bedroom 2: 13'2 x 10'3 (4.02m x 3.13m) Bedroom 3: 13'6 x 8'9 (4.12m x 2.67m) Bathroom

#### SECOND FLOOR

Landing Bedroom 4 : 10'5 x 9'2 (3.18m x 2.80m) En-suite Bathroom

#### OUTSIDE

Garage Driveway Front Garden Rear Garden













## Main features

- Newly refurbished kitchen/dining and living area with separate utility
- Secluded private road with gated entrance and stunning meadow views
- Sought after location within catchment to local schools
- Spans three floors
- Loft room features an en-suite

## **Nearest Schools**

Primary Schools: Salfords Primary 0.3 miles, Brambletye Junior School 1.0 miles, St John's Primary 1.3 miles

Secondary Schools: Cornfield School 0.4 miles, Reigate School 1.5 miles, Dunottar Day School for Girls 1.5 miles



#### **Transport Information**

Train Stations: Salfords 0.7 miles. Earlswood 1.1 miles. Nutfield 1.5 miles



#### Address

Green Lane, Redhill, Surrey, RH1



#### Directions

For directions to this property please contact us.





Call Redhill Branch 01737 7788