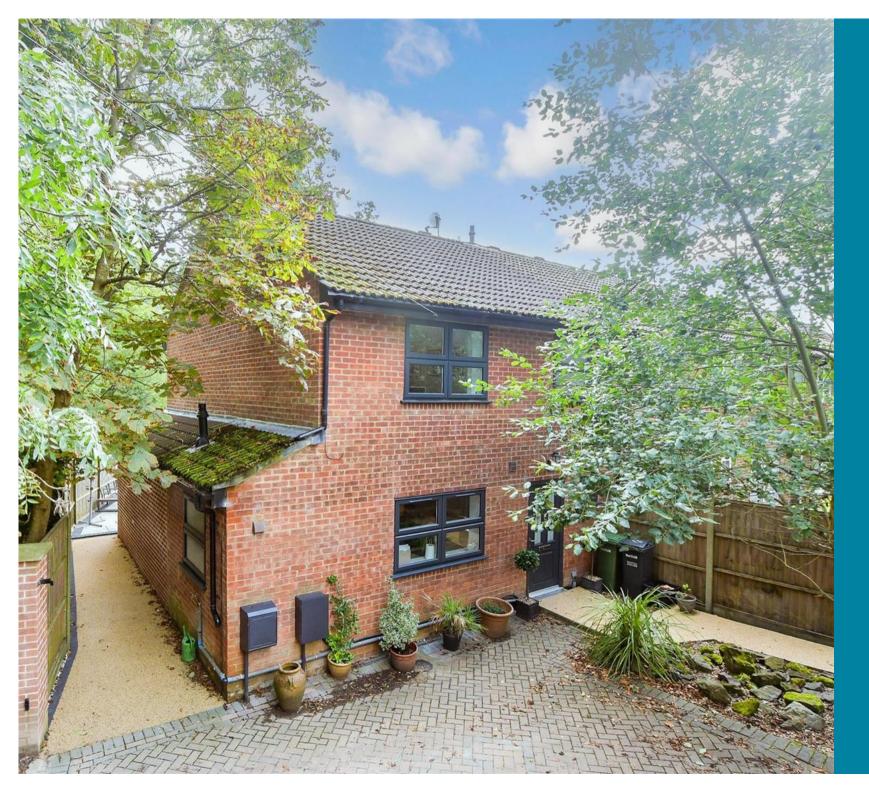

# Price £590,000

Freehold

4x 👜 2x 🕂 2x 📇

Green Lane, Redhill, Surrey, RH1

Approx. 54.2 sq. metres (583.6 sq. feet)

#### OUTSIDE

Garage Driveway Front Garden Rear Garden