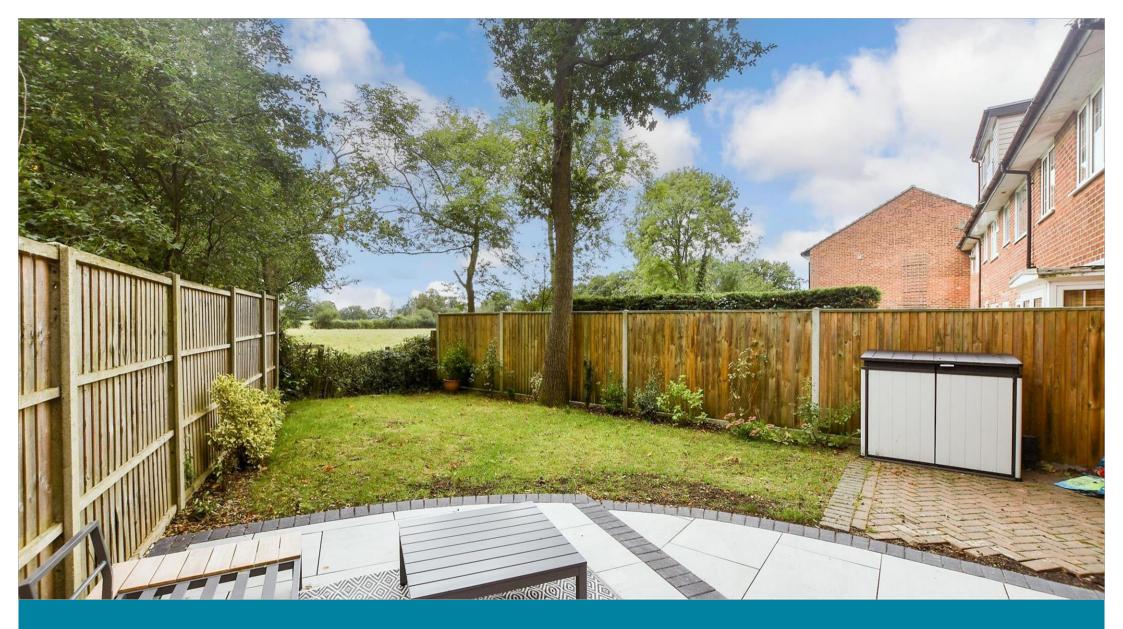

#### OUTSIDE

Garage Driveway Front Garden Rear Garden

## Main features

- Newly refurbished kitchen/dining and living area with separate utility
- Secluded private road with gated entrance and stunning meadow views
- Sought after location within catchment to local schools
- Spans three floors
- Loft room features an en-suite