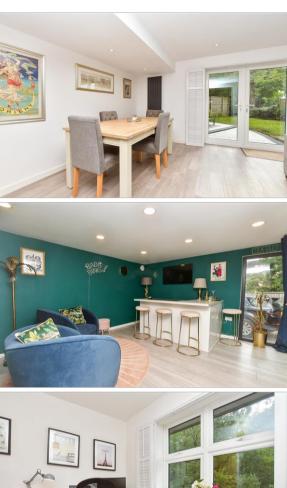

#### **GROUND FLOOR**

Entrance Hall Lounge/Dining Area: 36'4 x 28'2 (11.08m x 8.59m) Kitchen: 13'1 x 11'4 (3.99m x 3.46m) Utility Room Cloakroom

## Main features

- Newly refurbished kitchen/dining and living area with separate utility
- Secluded private road with gated entrance and stunning meadow views
- Sought after location within catchment to local schools
- Spans three floors
- Loft room features an en-suite