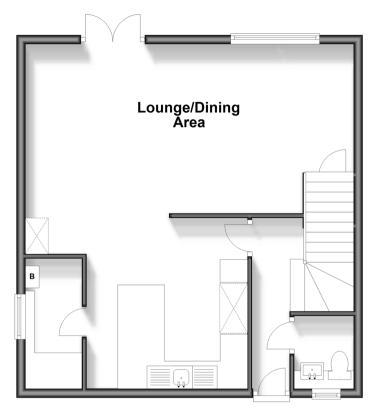

#### **GROUND FLOOR**

Entrance Hall Lounge/Dining Area: 36'4 x 28'2 (11.08m x 8.59m) Kitchen: 13'1 x 11'4 (3.99m x 3.46m) Utility Room Cloakroom