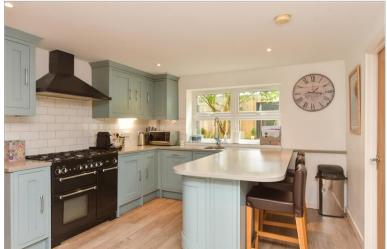

#### **GROUND FLOOR**

Entrance Hall Lounge/Dining Area: 36'4 x 28'2 (11.08m x 8.59m) Kitchen: 13'1 x 11'4 (3.99m x 3.46m) Utility Room Cloakroom