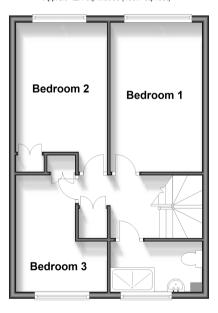

#### **FIRST FLOOR**

Landing

Bedroom 1: 14'2 x 8'9 (4.32m x 2.67m) Bedroom 2: 12'3 x 8'9 (3.74m x 2.67m) Bedroom 3: 11'3 maximum x 8'9 maximum (3.43m x 2.67m)

Bathroom

## **Ground Floor**

Approx. 42.4 sq. metres (456.7 sq. feet)

First Floor
Approx. 42.4 sq. metres (456.7 sq. feet)