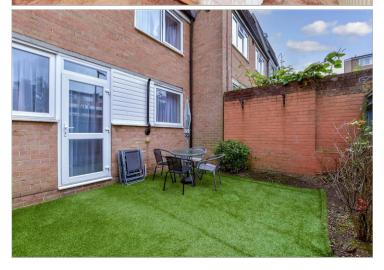

**Price £375,000** 

**Freehold** 

3x ∰ 1x 🚅 2x 🕮

Sincots Road, Redhill, Surrey, RH1









# **Main features**

- Front and rear gardens
- Generous sized bedrooms
- Parking on-site
- Separate dining /living areas & fitted kitchen
- Potential to add your own stamp
- Ample storage through-out including outside storage

# **Accommodation**

## **GROUND FLOOR**

Hallway: 12'0 x 8'6 (3.66m x 2.59m) Kitchen: 13'10 x 5'8 (4.22m x 1.73m) Lounge: 14'2 x 10'1 (4.32m x 3.08m) Dining Room: 12'2 x 7'7 (3.71m x 2.31m)

Cloakroom

#### **FIRST FLOOR**

Landing

Bedroom 1: 14'2 x 8'9 (4.32m x 2.67m) Bedroom 2: 12'3 x 8'9 (3.74m x 2.67m) Bedroom 3: 11'3 maximum x 8'9 maximum (3.43m x 2.67m)

Bathroom

### **OUTSIDE**

Front Garden Rear Garden Brick Store

## **Ground Floor**

Approx. 42.4 sq. metres (456.7 sq. feet)



First Floor
Approx. 42.4 sq. metres (456.7 sq. feet)



# Call Redhill - 01