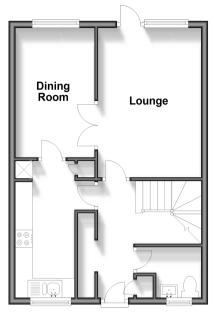

## **GROUND FLOOR**

Hallway: 12'0 x 8'6 (3.66m x 2.59m) Kitchen: 13'10 x 5'8 (4.22m x 1.73m) Lounge: 14'2 x 10'1 (4.32m x 3.08m) Dining Room: 12'2 x 7'7 (3.71m x 2.31m)

Cloakroom

## **Ground Floor**

Approx. 42.4 sq. metres (456.7 sq. feet)

First Floor
Approx. 42.4 sq. metres (456.7 sq. feet)