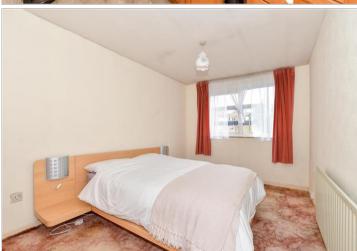

#### **FIRST FLOOR**

Landing

Bedroom 1: 14'2 x 8'9 (4.32m x 2.67m) Bedroom 2: 12'3 x 8'9 (3.74m x 2.67m) Bedroom 3: 11'3 maximum x 8'9 maximum (3.43m x 2.67m)

Bathroom