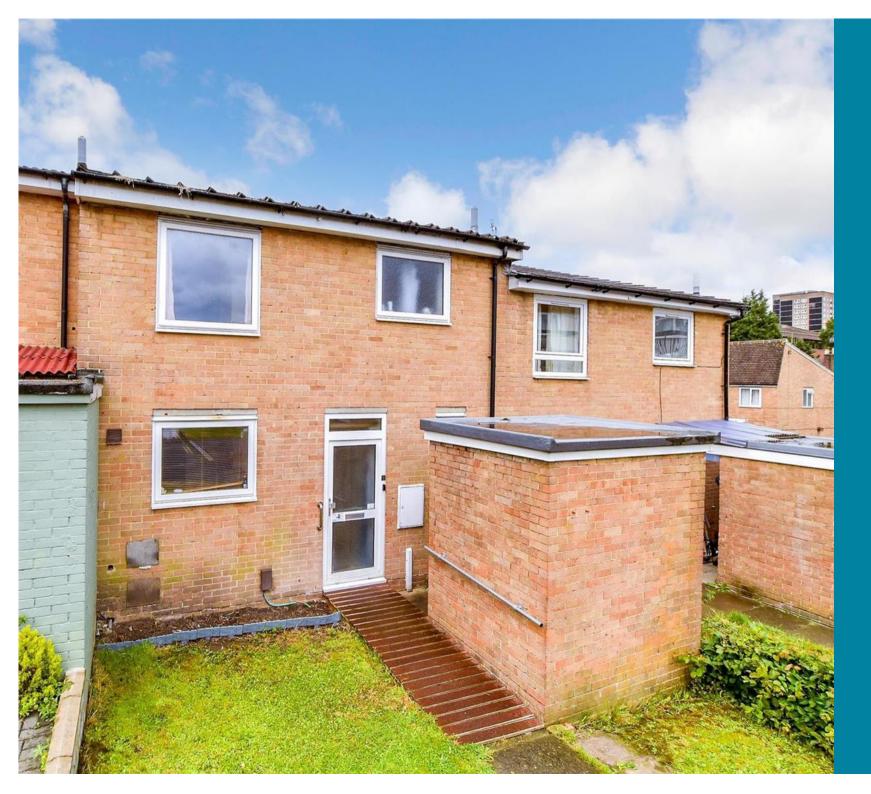

### **OUTSIDE**

Front Garden Rear Garden Brick Store

## **GROUND FLOOR**

Hallway: 12'0 x 8'6 (3.66m x 2.59m) Kitchen: 13'10 x 5'8 (4.22m x 1.73m) Lounge: 14'2 x 10'1 (4.32m x 3.08m) Dining Room: 12'2 x 7'7 (3.71m x 2.31m)

Cloakroom