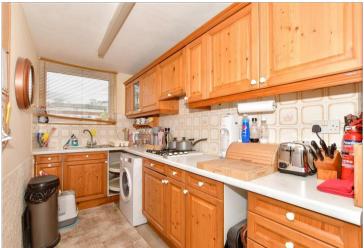

## **GROUND FLOOR**

Hallway: 12'0 x 8'6 (3.66m x 2.59m) Kitchen: 13'10 x 5'8 (4.22m x 1.73m) Lounge: 14'2 x 10'1 (4.32m x 3.08m) Dining Room: 12'2 x 7'7 (3.71m x 2.31m)

Cloakroom