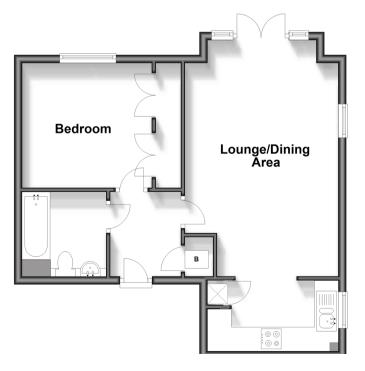

### **GROUND FLOOR**

Entrance Hall

Lounge/Dining Area : 20'2 x 12'5 (6.15m x 3.79m) Kitchen: 11'3 x 4'7 (3.43m x 1.40m) Bedroom: 10'6 x 10'1 (3.20m x 3.08m) Bathroom