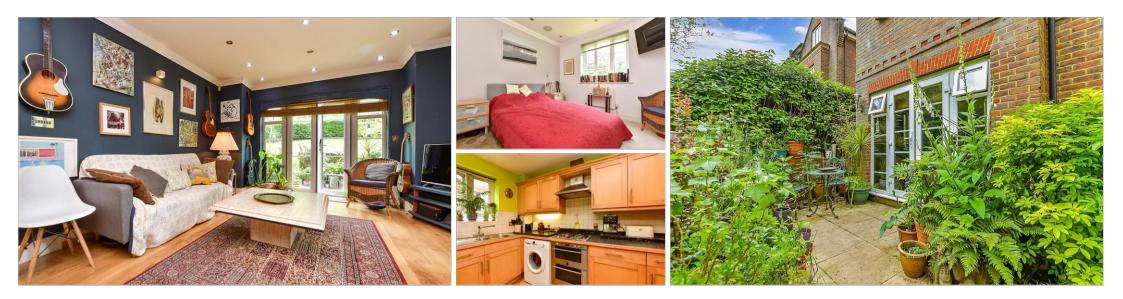

#### **Ground Floor Apartment**

- Direct Access to a Private Patio from Lounge/Dining Area
- Fitted Waterproof TV in Bathroom
- Close to Local Amenties and Transport Links
- Peaceful Environment
- Offered Chain Free

### **GROUND FLOOR**

Entrance Hall

Lounge/Dining Area : 20'2 x 12'5 (6.15m x 3.79m) Kitchen: 11'3 x 4'7 (3.43m x 1.40m) Bedroom: 10'6 x 10'1 (3.20m x 3.08m) Bathroom

#### OUTSIDE

Patio Area Garden Allocated Parking