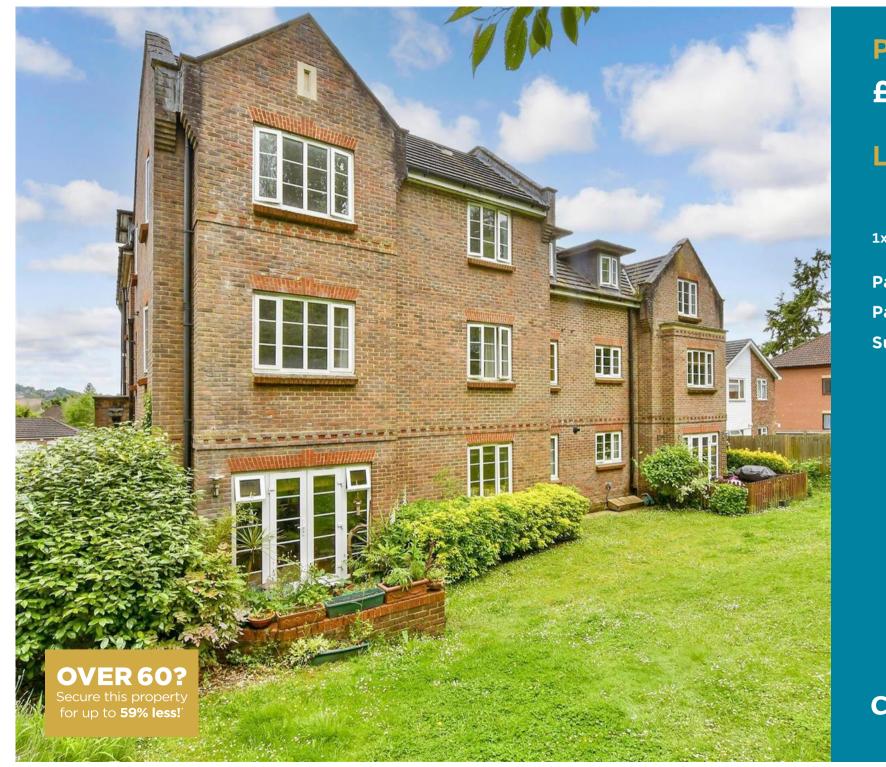

Price £260,000 Leasehold

# 1x 🕮 1x 🕂 1x 🖽

Parkside Court, Gatton Park Road, Redhill, Surrey, RH1

#### **Ground Floor Apartment**

- Direct Access to a Private Patio from Lounge/Dining Area
- Fitted Waterproof TV in Bathroom
- Close to Local Amenties and Transport Links
- Peaceful Environment
- Offered Chain Free