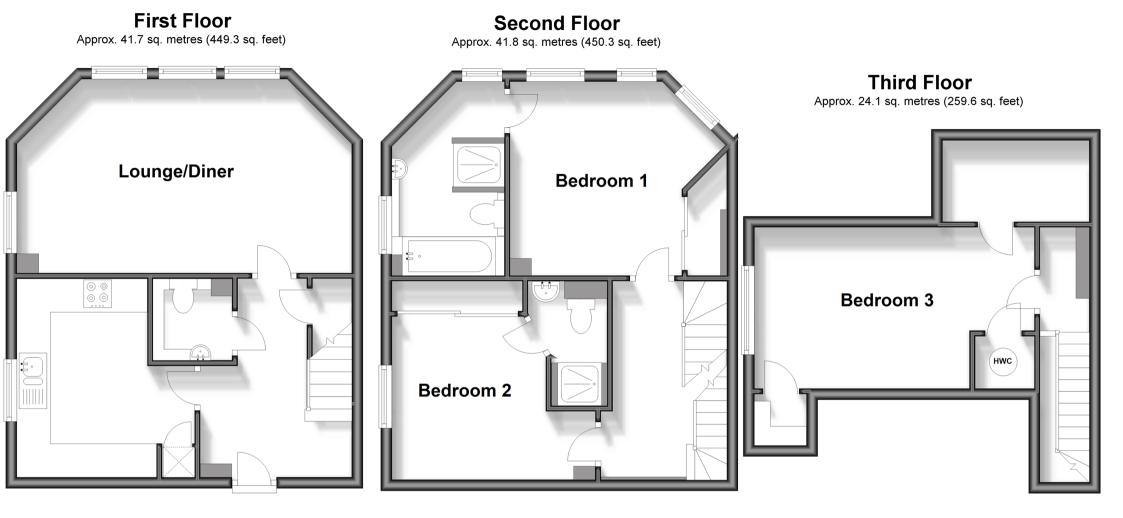

# **Accommodation**

GROUND FLOOR

Hallway Bedroom 2: 11'8 x 9'2 (3.56m x 2.80m)

Lounge/Dining Room : 19'8 x 11'6 (6.00m x

3.51m)

**Kitchen**: 11'7 x 11'7 (3.53m x 3.53m)

Cloakroom 3: 16'3 x 9'6 (4.96m x 2.90m)

FIRST FLOOR

Bedroom 1: 11'8 x 9'2 (3.56m x 2.80m)

**OUTSIDE** 

En suite 1

En suite 2

Allocated Parking Communal Gardens

SECOND FLOOR

## **Main features**

- **3** bed top floor flat
- **■** En-suite bathroom
- Dual aspect lounge/diner
- Separate kitchen
- Split over three floors
- Three double bedrooms