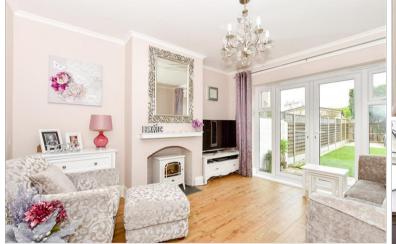

#### **GROUND FLOOR**

Entrance Hall : 10'2 x 6'7 (3.10m x 2.01m)

Lounge: 12'3 x 11'9 (3.74m x 3.58m) Sitting Room: 12'6 x 11'5 (3.81m x 3.48m)

Kitchen: 9'3 x 6'8 (2.82m x 2.03m)

# **Main features**

- Charming 3 bedroom semi-detached house
- Sought after and peaceful location
- Potential to further extend and/or create an annexe (subject to planning permission)
- Large utility room and dining area
- Bathroom on each floor
- Well maintained and landscaped garden