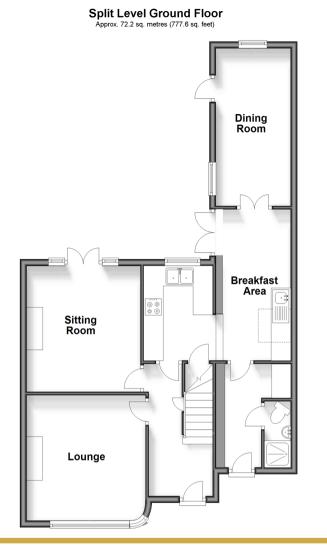

#### **GROUND FLOOR**

Entrance Hall : 10'2 x 6'7 (3.10m x 2.01m)

Lounge: 12'3 x 11'9 (3.74m x 3.58m) Sitting Room: 12'6 x 11'5 (3.81m x 3.48m)

Kitchen: 9'3 x 6'8 (2.82m x 2.03m)

# Wet Room Utility Room / Breakfast Area: 14'9 x 7'0 (4.50m x 2.14m)

Dining Room: 15'6 x 7'3 (4.73m x 2.21m)

### OUTSIDE

Driveway Rear Garden