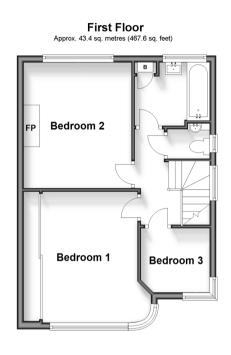

#### **FIRST FLOOR**

Landing Bedroom 1: 12'1 x 9'3 (3.69m x 2.82m) Bedroom 2 : 12'6 x 10'1 (3.81m x 3.08m) Bedroom 3: 6'6 x 6'1 (1.98m x 1.86m) Bathroom