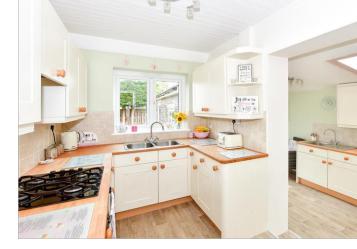

#### **GROUND FLOOR**

Entrance Hall : 10'2 x 6'7 (3.10m x 2.01m)

Lounge: 12'3 x 11'9 (3.74m x 3.58m) Sitting Room: 12'6 x 11'5 (3.81m x 3.48m)

Kitchen: 9'3 x 6'8 (2.82m x 2.03m)