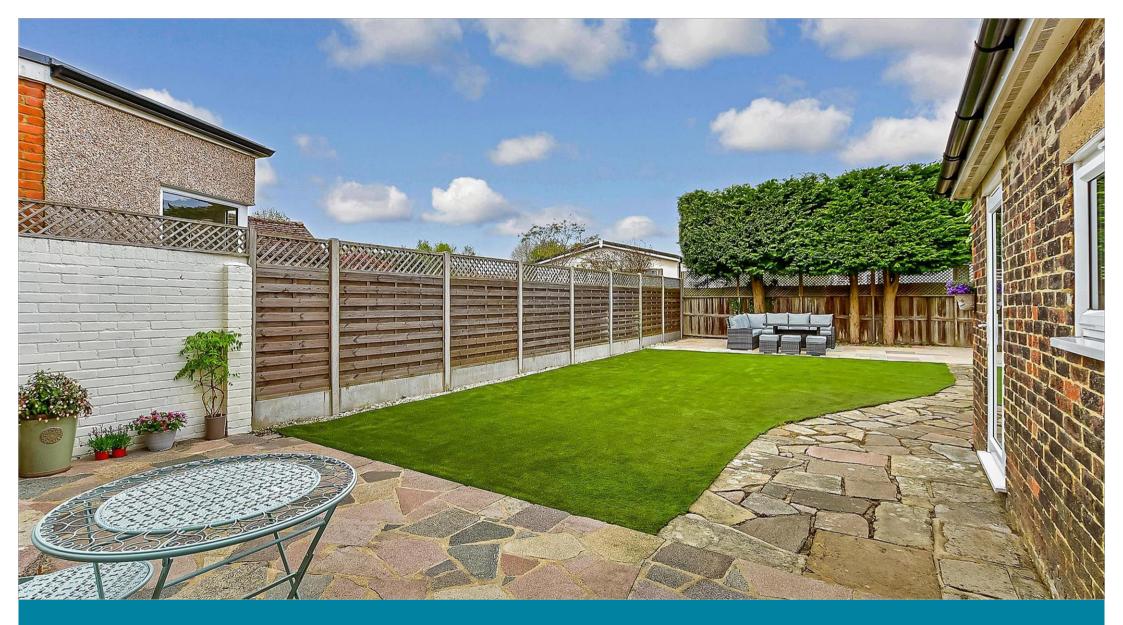

### OUTSIDE

Driveway Rear Garden

# **Main features**

- Charming 3 bedroom semi-detached house
- Sought after and peaceful location
- Potential to further extend and/or create an annexe (subject to planning permission)
- Large utility room and dining area
- Bathroom on each floor
- Well maintained and landscaped garden