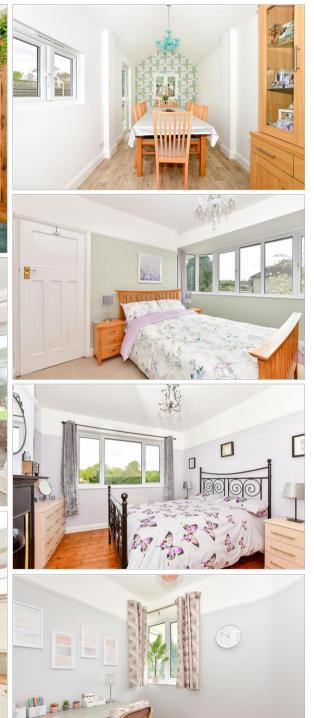

# Wet Room Utility Room / Breakfast Area: 14'9 x 7'0 (4.50m x 2.14m)

Dining Room: 15'6 x 7'3 (4.73m x 2.21m)

#### **FIRST FLOOR**

Landing Bedroom 1: 12'1 x 9'3 (3.69m x 2.82m) Bedroom 2 : 12'6 x 10'1 (3.81m x 3.08m) Bedroom 3: 6'6 x 6'1 (1.98m x 1.86m) Bathroom