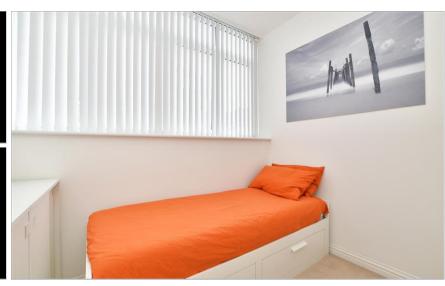

#### **FIRST FLOOR**

Lounge / Dining Area: 21'5 x 13'7 (6.53m x 4.14m)

Kitchen: 10'7 x 7'2 (3.23m x 2.19m) Bedroom 1: 11'6 x 8'7 (3.51m x 2.62m)

Bedroom 2: 8'7 x 8'3 (2.62m x 2.52m)

Bathroom: 8'9 x 5'3 (2.67m x 1.60m)