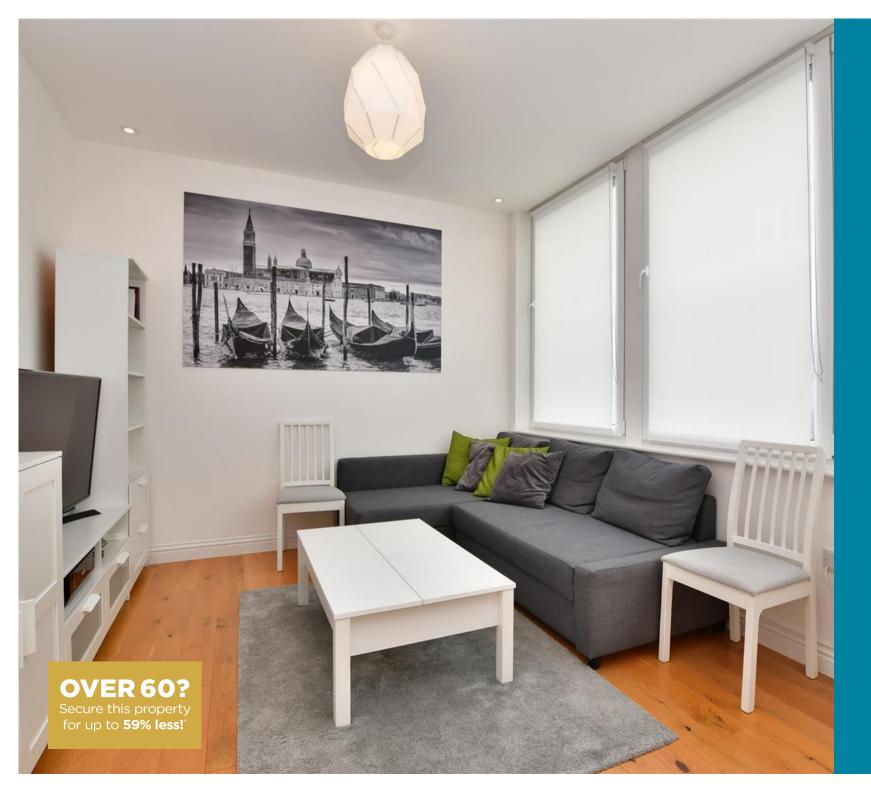

# **Main features**

- A light & contemporary town centre apartment
- Well presented & triple glazed throughout
- Great for commuters being close to Redhill train station
- Modern open plan kitchen with a breakfast bar
- Spacious lounge/dining area

#### **FIRST FLOOR**

Lounge / Dining Area: 21'5 x 13'7 (6.53m x 4.14m)

Kitchen: 10'7 x 7'2 (3.23m x 2.19m) Bedroom 1: 11'6 x 8'7 (3.51m x 2.62m)

Bedroom 2: 8'7 x 8'3 (2.62m x 2.52m)

Bathroom: 8'9 x 5'3 (2.67m x 1.60m)