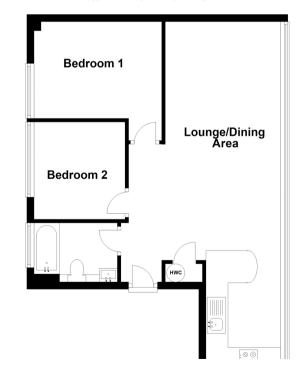

#### **FIRST FLOOR**

Lounge / Dining Area: 21'5 x 13'7 (6.53m x 4.14m)

Kitchen: 10'7 x 7'2 (3.23m x 2.19m) Bedroom 1: 11'6 x 8'7 (3.51m x 2.62m)

Bedroom 2: 8'7 x 8'3 (2.62m x 2.52m)

Bathroom: 8'9 x 5'3 (2.67m x 1.60m)

#### **First Floor**

Approx. 54.4 sq. metres (585.3 sq. feet)