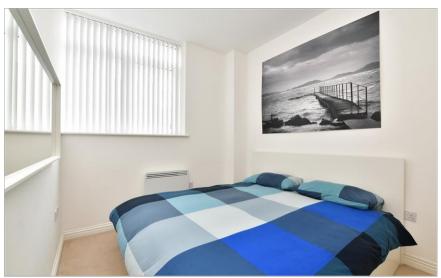

#### **FIRST FLOOR**

Lounge / Dining Area: 21'5 x 13'7 (6.53m x 4.14m)

Kitchen: 10'7 x 7'2 (3.23m x 2.19m) Bedroom 1: 11'6 x 8'7 (3.51m x 2.62m)

Bedroom 2: 8'7 x 8'3 (2.62m x 2.52m)

Bathroom: 8'9 x 5'3 (2.67m x 1.60m)