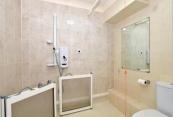

#### **GROUND FLOOR**

**Entrance Hall** 

Lounge: 17'5 x 8'6 (5.31m x 2.59m) Kitchen: 7'3 x 5'11 (2.21m x 1.80m) Bedroom: 14'3 x 11'5 (4.35m x 3.48m)

Wet Room