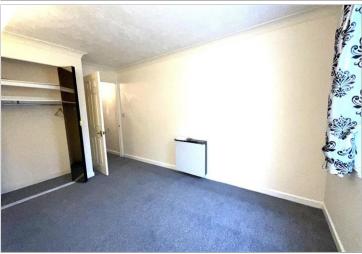

#### **GROUND FLOOR**

**Entrance Hall** 

Lounge: 17'5 x 8'6 (5.31m x 2.59m) Kitchen: 7'3 x 5'11 (2.21m x 1.80m) Bedroom: 14'3 x 11'5 (4.35m x 3.48m)

Wet Room