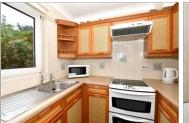

#### **GROUND FLOOR**

**Entrance Hall** 

Lounge: 17'5 x 8'6 (5.31m x 2.59m) Kitchen: 7'3 x 5'11 (2.21m x 1.80m) Bedroom: 14'3 x 11'5 (4.35m x 3.48m)

Wet Room