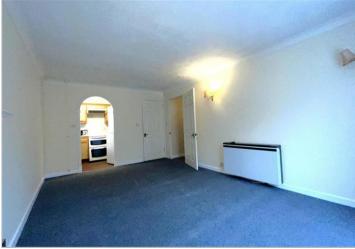

#### **GROUND FLOOR**

**Entrance Hall** 

Lounge: 17'5 x 8'6 (5.31m x 2.59m) Kitchen: 7'3 x 5'11 (2.21m x 1.80m) Bedroom: 14'3 x 11'5 (4.35m x 3.48m)

Wet Room