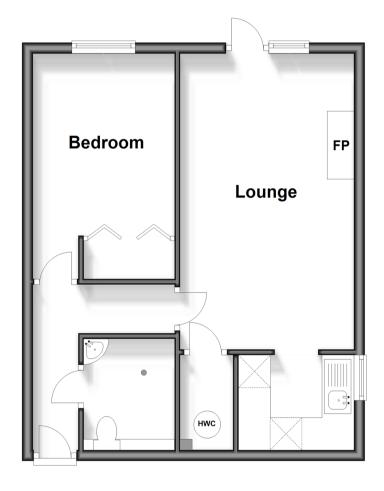

## **Accommodation**

#### **GROUND FLOOR**

**Entrance Hall** 

Lounge: 17'5 x 8'6 (5.31m x 2.59m) Kitchen: 7'3 x 5'11 (2.21m x 1.80m) Bedroom: 14'3 x 11'5 (4.35m x 3.48m)

Wet Room

## **Ground Floor**

Approx. 43.8 sq. metres (471.9 sq. feet)