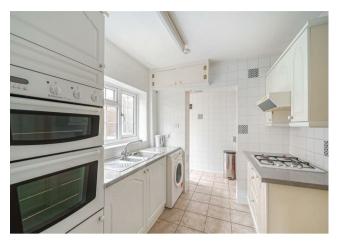

The property has been extended to the rear on the ground floor to provide and extended dining room/family room and a generous shower room, and offers additional potential to be extended further or reconfigured. The current accommodation comprises of an entrance hall with stairs to the first floor, good sized sitting room with bay window to the front aspect, kitchen with utility area and pantry cupboard, extended dining room with French doors the garden and a generous ground floor shower room. Rising to the first floor there is a master bedroom also with a bay window, featuring a modern and comprehensive range of fitted bedroom furniture and wardrobes, a second double bedroom, third single and a modern family bathroom. Further benefits include Georgian style uPVC double glazed windows and external doors.