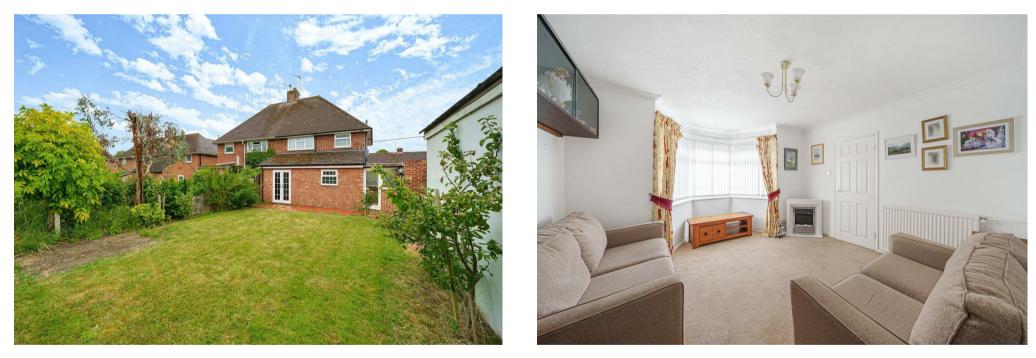

The property has been extended to the rear on the ground floor to provide and extended dining room/family room and a generous shower room, and offers additional potential to be extended further or reconfigured. The current accommodation comprises of an entrance hall with stairs to the first floor, good sized sitting room with bay window to the front aspect, kitchen with utility area and pantry cupboard, extended dining room with French doors the garden and a generous ground floor shower room. Rising to the first floor there is a master bedroom also with a bay window, featuring a modern and comprehensive range of fitted bedroom furniture and wardrobes, a second double bedroom, third single and a modern family bathroom. Further benefits include Georgian style uPVC double glazed windows and external doors.

Outside, to the front of the property there is a block paved style driveway providing parking for a number of vehicles to the side and front, leading through to the side to a covered porch area to the rear garden, there is an option to purchase a further 20' of rear garden which is private and mainly laid to lawn currently C. 42' x 28', EER-C.