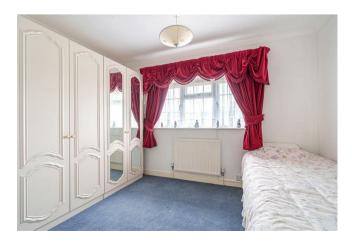

The property has been extended to the rear on the ground floor to provide and extended dining room/family room and a generous shower room, and offers additional potential to be extended further or reconfigured. The current accommodation comprises of an entrance hall with stairs to the first floor, good sized sitting room with bay window to the front aspect, kitchen with utility area and pantry cupboard, extended dining room with French doors the garden and a generous ground floor shower room. Rising to the first floor there is a master bedroom also with a bay window, featuring a modern and comprehensive range of fitted bedroom furniture and wardrobes, a second double bedroom, third single and a modern family bathroom. Further benefits include Georgian style uPVC double glazed windows and external doors.