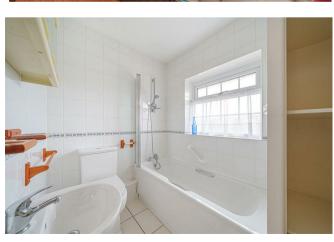

The property has been extended to the rear on the ground floor to provide and extended dining room/family room and a generous shower room, and offers additional potential to be extended further or reconfigured. The current accommodation comprises of an entrance hall with stairs to the first floor, good sized sitting room with bay window to the front aspect, kitchen with utility area and pantry cupboard, extended dining room with French doors the garden and a generous ground floor shower room. Rising to the first floor there is a master bedroom also with a bay window, featuring a modern and comprehensive range of fitted bedroom furniture and wardrobes, a second double bedroom, third single and a modern family bathroom. Further benefits include Georgian style uPVC double glazed windows and external doors.