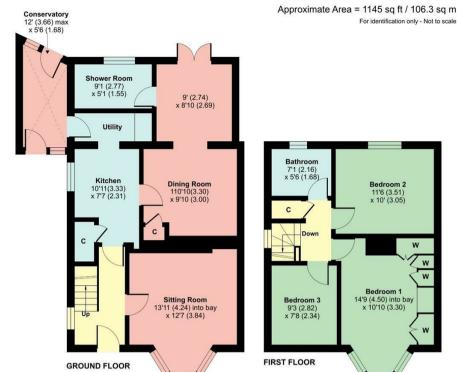

The property has been extended to the rear on the ground floor to provide and extended dining room/family room and a generous shower room, and offers additional potential to be extended further or reconfigured. The current accommodation comprises of an entrance hall with stairs to the first floor, good sized sitting room with bay window to the front aspect, kitchen with utility area and pantry cupboard, extended dining room with French doors the garden and a generous ground floor shower room. Rising to the first floor there is a master bedroom also with a bay window, featuring a modern and comprehensive range of fitted bedroom furniture and wardrobes, a second double bedroom, third single and a modern family bathroom. Further benefits include Georgian style uPVC double glazed windows and external doors.

Outside, to the front of the property there is a block paved style driveway providing parking for a number of vehicles to the side and front, leading through to the side to a covered porch area to the rear garden, there is an option to purchase a further 20' of rear garden which is private and mainly laid to lawn currently C. 42' x 28', EER-C.

SERVICES All mains services connected. Gas fired central heating.

FLOOR AREA 1145.00 sq ft

Vale of White Horse District Council COUNCIL TAX BAND C

#### **DIRECTIONS TO OX12 9EG**

Sat Nav to OX12 9EG where the property can be found on the right as identified by our D&S For Sale board. What 3 Words: ///boxer.infringe.dignitary

floor plan produced in accordance with RICS Property Measurement Standards incorporating International Property Measurement Standards (IPMS2 Residential). © n/checom 2023. Produced for Douglas and Simmons Ltd. REF: 1006262