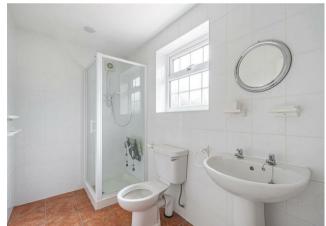

The property has been extended to the rear on the ground floor to provide and extended dining room/family room and a generous shower room, and offers additional potential to be extended further or reconfigured. The current accommodation comprises of an entrance hall with stairs to the first floor, good sized sitting room with bay window to the front aspect, kitchen with utility area and pantry cupboard, extended dining room with French doors the garden and a generous ground floor shower room. Rising to the first floor there is a master bedroom also with a bay window, featuring a modern and comprehensive range of fitted bedroom furniture and wardrobes, a second double bedroom, third single and a modern family bathroom. Further benefits include Georgian style uPVC double glazed windows and external doors.