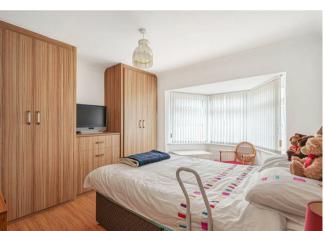

The property has been extended to the rear on the ground floor to provide and extended dining room/family room and a generous shower room, and offers additional potential to be extended further or reconfigured. The current accommodation comprises of an entrance hall with stairs to the first floor, good sized sitting room with bay window to the front aspect, kitchen with utility area and pantry cupboard, extended dining room with French doors the garden and a generous ground floor shower room. Rising to the first floor there is a master bedroom also with a bay window, featuring a modern and comprehensive range of fitted bedroom furniture and wardrobes, a second double bedroom, third single and a modern family bathroom. Further benefits include Georgian style uPVC double glazed windows and external doors.