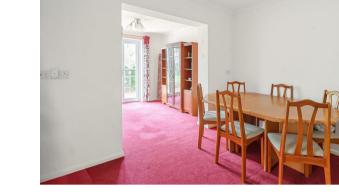

The property has been extended to the rear on the ground floor to provide and extended dining room/family room and a generous shower room, and offers additional potential to be extended further or reconfigured. The current accommodation comprises of an entrance hall with stairs to the first floor, good sized sitting room with bay window to the front aspect, kitchen with utility area and pantry cupboard, extended dining room with French doors the garden and a generous ground floor shower room. Rising to the first floor there is a master bedroom also with a bay window, featuring a modern and comprehensive range of fitted bedroom furniture and wardrobes, a second double bedroom, third single and a modern family bathroom. Further benefits include Georgian style uPVC double glazed windows and external doors.