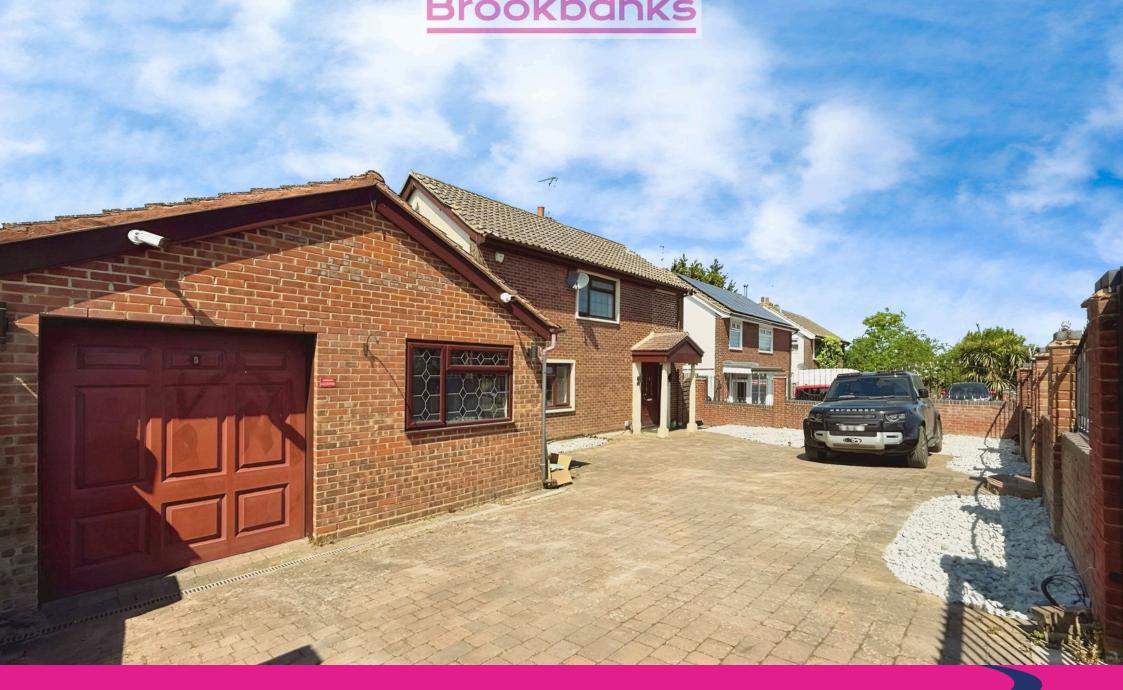

## Neal Road, West Kingsdown, Sevenoaks, TN15

Guide Price £600,000

- Detached 3-bedroom home in Set back from the road with the desirable village of West Kingsdown
- Scope for extension and home improvement to suit your needs
- Outdoor home office ideal for Converted garage room remote work or business use
- Excellent transport links via Otford, Eynsford & Swanley stations
- · Easy access to M20, M25, and A20 - perfect for commuting or weekend getaways

- fully operational electric gates
- Low-maintenance garden perfect for relaxing or entertaining
- offers space for a second
- office, gym, or studio Station parking available at key commuter stations for added convenience
- · Located in West Kingsdown, a charming village with local shops, schools, countryside walks, and close proximity to Brands Hatch

Just Listed in West Kingsdown – Detached 3-Bedroom Home with Huge Potential!

Brookbanks are pleased to present this spacious detached home, set behind electric gates in the heart of West Kingsdown. Featuring a low-maintenance garden, outdoor home office, and a converted garage room perfect for a second office or studio, this property is ideal for modern living and working.