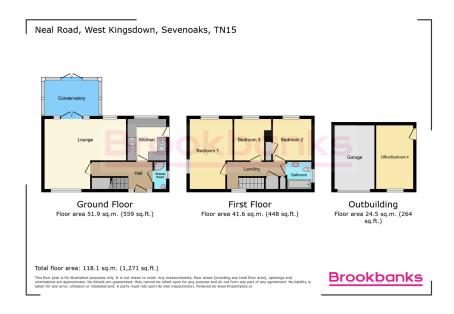

## Neal Road, West Kingsdown, Sevenoaks, TN15

Guide Price £600,000

- Detached 3-bedroom home in Set back from the road with the desirable village of West Kingsdown
- Scope for extension and home improvement to suit your needs
- Outdoor home office ideal for Converted garage room remote work or business use
- Excellent transport links via Otford, Eynsford & Swanley stations
- · Easy access to M20, M25, and A20 - perfect for commuting or weekend getaways