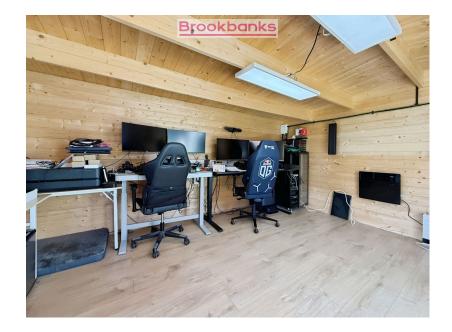

## Neal Road, West Kingsdown, Sevenoaks, TN15

Guide Price £600,000

- Detached 3-bedroom home in Set back from the road with the desirable village of West Kingsdown
- Scope for extension and home improvement to suit your needs
- Outdoor home office ideal for Converted garage room remote work or business use
- Excellent transport links via Otford, Eynsford & Swanley stations
- · Easy access to M20, M25, and A20 - perfect for commuting or weekend getaways

Just Listed in West Kingsdown – Detached 3-Bedroom Home with Huge Potential!

Brookbanks are pleased to present this spacious detached home, set behind electric gates in the heart of West Kingsdown. Featuring a low-maintenance garden, outdoor home office, and a converted garage room perfect for a second office or studio, this property is ideal for modern living and working.