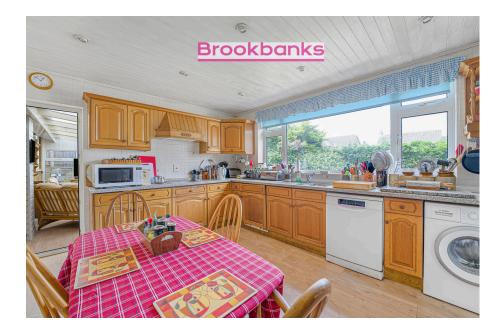

- Rarely available detached bungalow in the desirable Wally's Way, Crockenhill
   Large kitchen/diner perfect
  - Large kitchen/diner perfect for everyday living and entertaining
- Ample off-street parking for up to 6 vehicles, plus a garage
- Peaceful village setting with local pubs, shops, and a monthly farmers' market
  Access to green spaces and countryside walks right on your doorstep