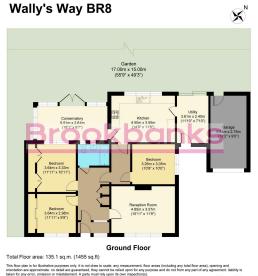

## **Church Road, Crockenhill, Swanley, BR8** From £525,000

🍋 3 🎦 1 🚘 2

- Chain Free This property boasts having no onward chain
- Three spacious double bedrooms, ideal for families or downsizers
- Impressive conservatory overlooking the garden, filled with natural light
- Excellent transport links, with 
   Swanley Station just 1 mile
   away
- Good local schools including
   Crockenhill Primary within walking distance

- Rarely available detached bungalow in the desirable Wally's Way, Crockenhill
   Large kitchen/diner perfect
  - Large kitchen/diner perfect for everyday living and entertaining
- Ample off-street parking for up to 6 vehicles, plus a garage
- Peaceful village setting with local pubs, shops, and a monthly farmers' market
  Access to green spaces and countryside walks right on your doorstep