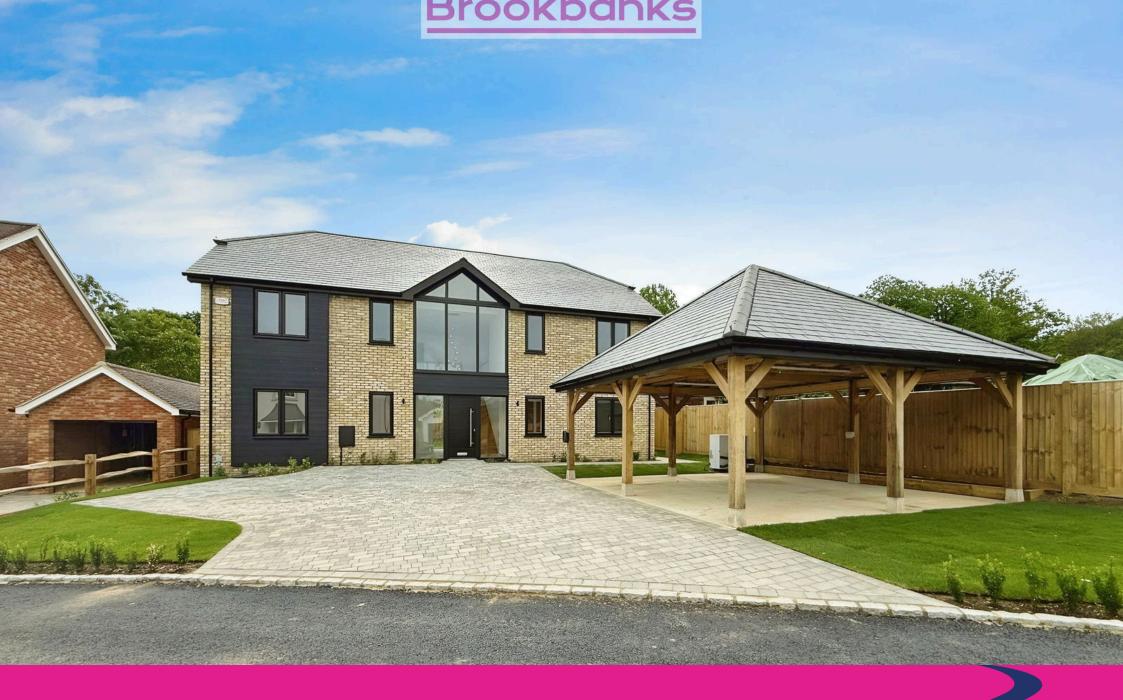

- Exclusive Barfield Gardens development in Offham, near West Malling.
  • Striking glass frontage,
- galleried landing, and openplan living.
- Double Carport and off road parking for up to 6 cars, including an electric charging
  • pasy access to West Malling, • 10-year Buildzone Warranty with direct train services to
- London in under 40 minutes.

- Luxury 4/5-bedroom detached home.
- · 4 double bedrooms, 2 ensuites, 1 family bathroom, and ground-floor study/
  Dedy Tode tached homes, with 2 of this design available.

This property offers modern living with a striking glass frontage, a galleried landing, and an open-plan layout. The bespoke hand-crafted Rencraft kitchen, feature lighting, and versatile ground-floor study/bedroom add to the home's appeal. Eco-friendly features include a heat source pump and underfloor heating. Accommodation comprises four double bedrooms, two ensuites, and a family bathroom. The carport offers space for six cars, complete with an electric charger. Set against ancient woodlands, the home combines modern luxury with natural beauty. Offham is a peaceful village with easy access to West Malling and direct train links to London. Ideal for families and professionals, this property offers exclusivity, sophistication, and sustainability in a stunning location.