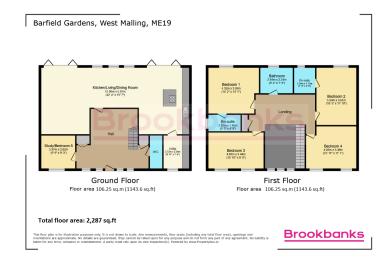

- Exclusive Barfield Gardens development in Offham, near West Malling.
  • Striking glass frontage,
- galleried landing, and openplan living.
- Double Carport and off road parking for up to 6 cars, including an electric charging
  • pasy access to West Malling, • 10-year Buildzone Warranty with direct train services to
- London in under 40 minutes.

- Luxury 4/5-bedroom detached home.
- · 4 double bedrooms, 2 ensuites, 1 family bathroom, and ground-floor study/
  Dedy Tode tached homes, with 2 of this design available.

This property offers modern living with a striking glass frontage, a galleried landing, and an open-plan layout. The bespoke hand-crafted Rencraft kitchen, feature lighting, and versatile ground-floor study/bedroom add to the home's appeal. Eco-friendly features include a heat source pump and underfloor heating. Accommodation comprises four double bedrooms, two ensuites, and a family bathroom. The carport offers space for six cars, complete with an electric charger. Set against ancient woodlands, the home combines modern luxury with natural beauty. Offham is a peaceful village with easy access to West Malling and direct train links to London. Ideal for families and professionals, this property offers exclusivity, sophistication, and sustainability in a stunning location.