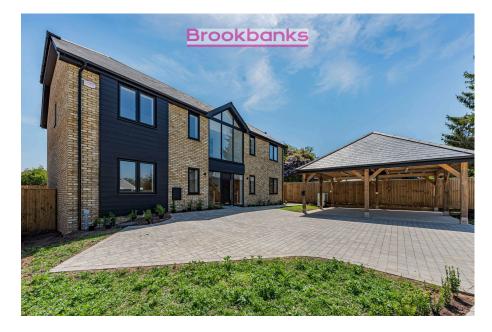

- Luxury 4/5-bedroom detached home.
- Powered by a heat source pump with underfloor heating throughout.
- Double Carport with space for 6 cars, including an electric charging point.
  Only 7 detached homes, with
- Only 7 detached homes, with 2 of this design available.

This property offers modern living with a striking glass frontage, a galleried landing, and an open-plan layout. The bespoke handcrafted kitchen, feature lighting, and versatile ground-floor study/bedroom add to the home's appeal. Eco-friendly features include a heat source pump and underfloor heating. Accommodation comprises four double bedrooms, two ensuites, and a family bathroom. The carport offers space for six cars, complete with an electric charger. Set against ancient woodlands, the home combines modern luxury with natural beauty. Offham is a peaceful village with easy access to West Malling and direct train links to London. Ideal for families and professionals, this property offers exclusivity, sophistication, and sustainability in a stunning location.