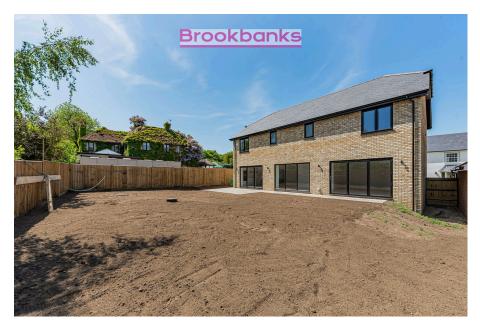

## **Barfield Gardens, Plot 7, Teston Road,** Offers In Region Of £1,400,000

**▶** 4 **▶** 3 **№** 2

- Exclusive Barfield Gardens
   development in Offham, near
   West Malling.
   Striking glass frontage,
- Striking glass frontage, galleried landing, and openplan living.
- 4 double bedrooms, 2 ensuites, 1 family bathroom
- Set against ancient woodlands and green belt land.
- Easy access to West Malling, with direct train services to London in under 40 minutes.

- Luxury 4/5-bedroom detached home.
- Powered by a heat source pump with underfloor heating throughout.
- Double Carport with space for 6 cars, including an electric charging point.
  Only 7 detached homes, with
- Only 7 detached homes, with 2 of this design available.

This property offers modern living with a striking glass frontage, a galleried landing, and an open-plan layout. The bespoke handcrafted kitchen, feature lighting, and versatile ground-floor study/bedroom add to the home's appeal. Eco-friendly features include a heat source pump and underfloor heating. Accommodation comprises four double bedrooms, two ensuites, and a family bathroom. The carport offers space for six cars, complete with an electric charger. Set against ancient woodlands, the home combines modern luxury with natural beauty. Offham is a peaceful village with easy access to West Malling and direct train links to London. Ideal for families and professionals, this property offers exclusivity, sophistication, and sustainability in a stunning location.