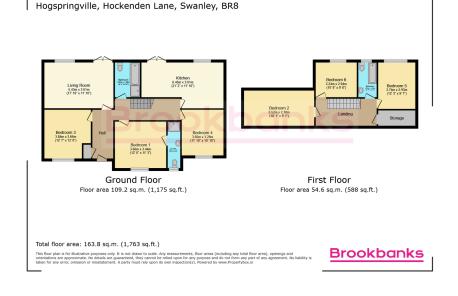

Estate Agents | Sales & Lettings

Hogspringville, Hockenden Lane, Swanley, BR8 Guide Price £595,000

🍋 6 🚰 2 🚍 1

- Six-bedroom semi-detached bungalow in a peaceful countryside settingFlexible layout ideal for
- families, multi-generational living or home working gates • Modern condition – move-in • Excellent transport links –
- ready with no renovation needed
- · Close to local amenities, shops, schools, and leisure facilities
- Easy access to M25 and A20 for commuting by car

- Located on quiet Hockenden Lane, between Swanley,
- Orpington & Sidcup Off-street parking for up to 5 cars behind secure electric
- Swanley Station to London Victoria in 30 mins
- Semi-rural location offering serenity and privacy
- A rare opportunity spacious, secure, and superbly connected