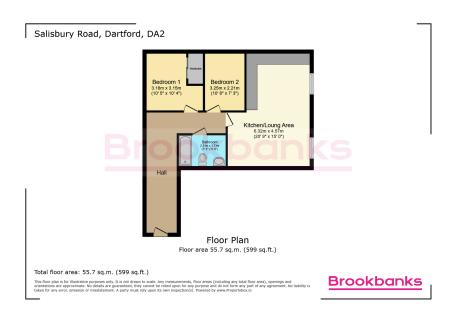

Brookbanks are delighted to present this spacious top-floor two-bedroom apartment in the heart of Dartford. Just a short 10-minute walk (0.5 miles) from Dartford Train Station, with fast connections to London via Southeastern and Thameslink services, this property is perfect for commuters. The apartment features a large kitchen, bright lounge, and residents' parking. Offered chain-free, it provides an ideal blend of comfort, convenience, and accessibility to local amenities. A great opportunity for first-time buyers or those looking to downsize.