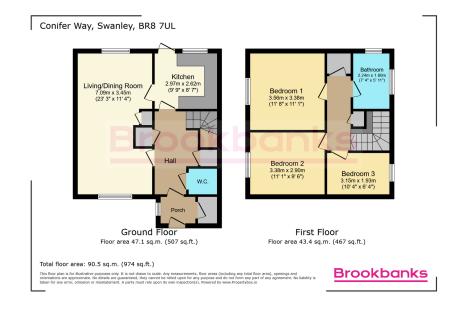

## PRICE GUIDE: £350,000 - £360,000

Brookbanks are pleased to present this chain-free, three-bedroom end-of-terrace home in a quiet Swanley cul-de-sac. Ideal for first-time buyers or growing families, the property offers spacious bedrooms, a downstairs W/C, and a large rear garden. Conveniently located within walking distance to local schools and Swanley town centre. Just 20 minutes on foot to Swanley Station, with direct trains to London Victoria. Excellent road links nearby include the M25, A2, A20 and M20. A fantastic opportunity in a well-connected, family-friendly location—viewing is highly recommended.