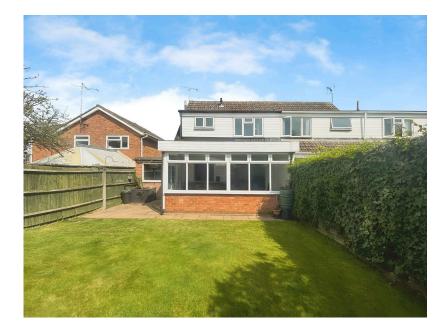

- Extended three-bedroom semi-detached home in a popular location
- Three generously sized bedrooms & modern family bathroom
- Quiet cul-de-sac location, ideal for families and peaceful living
- Easy access to London Victoria, Blackfriars & London Bridge in ~30 mins
  Family-friendly area with
- Family-friendly area with local primary school and nearby parks

<section-header>

GUIDE PRICE £450,000 TO £475,000 - Brookbanks are proud to present this extended three-bedroom semi-detached home, perfectly positioned in the sought-after Pink's Hill Development. Boasting a bright and stylish rear kitchen/diner, generous lounge, modern family bathroom, and three spacious bedrooms, this home offers comfort and practicality in equal measure. Located in a quiet cul-de-sac with a driveway for two cars and a garage, it's ideal for families and commuters alike. Just a 14-minute walk to Swanley Station, with direct trains to London Victoria, Blackfriars, and London Bridge, plus excellent access to the M25, M20, and A20, this property is incredibly well-connected. Surrounded by parks and with a local primary school at its heart, the area is perfect for family living. Don't miss out – call Brookbanks today to arrange your viewing!