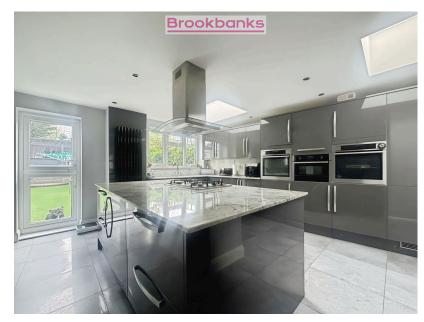

- Spacious 3/4 bedroom semi- Large open-plan kitchen/ detached property
- Versatile ground floor reception room/bedroom
- · Generously sized family bathroom
- Fully equipped garden bar— perfect for social gatherings
- 20-minute walk to Swanley Station with direct London links

- diner ideal for entertaining
- Stylish top-floor master suite with modern en-suite
- · Low-maintenance rear garden with artificial turf
- Driveway with off-street parking for two cars
- Excellent access to M25, A20 & local schools

## Brookbanks are thrilled to offer this beautifully extended 3/4 bedroom semi-detached home in the heart of Swanley.

This spacious property features a stunning open-plan kitchen/diner, flexible ground floor reception/bedroom, large family bathroom, and a luxurious top-floor master suite with en-suite. The low-maintenance garden includes astro turf and a fully equipped bar—perfect for entertaining. Additional benefits include off-street parking for two cars and an excellent location just a 20-minute walk to Swanley Station, with direct trains to London. Ideal for families, the area offers great schools and easy motorway access (M25/A20/M20).