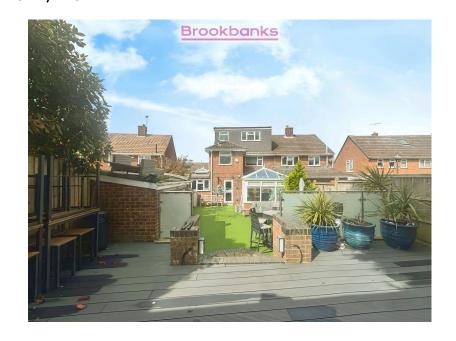

- Spacious 3/4 bedroom semi- Large open-plan kitchen/ detached property
- Versatile ground floor reception room/bedroom
- · Generously sized family bathroom
- Fully equipped garden bar— perfect for social gatherings
- 20-minute walk to Swanley Station with direct London links

- diner ideal for entertaining
- Stylish top-floor master suite with modern en-suite
- · Low-maintenance rear garden with artificial turf
- Driveway with off-street parking for two cars
- Excellent access to M25, A20 & local schools

## Brookbanks are thrilled to offer this beautifully extended 3/4 bedroom semi-detached home in the heart of Swanley.

This spacious property features a stunning open-plan kitchen/diner, flexible ground floor reception/bedroom, large family bathroom, and a luxurious top-floor master suite with en-suite. The low-maintenance garden includes astro turf and a fully equipped bar—perfect for entertaining. Additional benefits include off-street parking for two cars and an excellent location just a 20-minute walk to Swanley Station, with direct trains to London. Ideal for families, the area offers great schools and easy motorway access (M25/A20/M20).