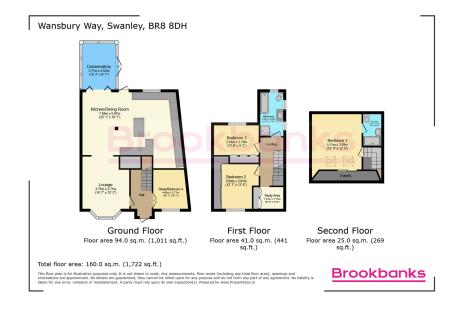

## Brookbanks are thrilled to offer this beautifully extended 3/4 bedroom semi-detached home in the heart of Swanley.

This spacious property features a stunning open-plan kitchen/diner, flexible ground floor reception/bedroom, large family bathroom, and a luxurious top-floor master suite with en-suite. The low-maintenance garden includes astro turf and a fully equipped bar—perfect for entertaining. Additional benefits include off-street parking for two cars and an excellent location just a 20-minute walk to Swanley Station, with direct trains to London. Ideal for families, the area offers great schools and easy motorway access (M25/A20/M20).