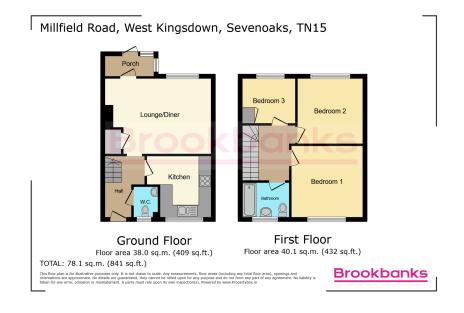

Brookbanks are delighted to present this beautifully presented 3-bedroom end of terrace home in the heart of West Kingsdown. Offering spacious living areas, a modern family bathroom, and a convenient downstairs W/C, this property is move-in ready with no work required. It also features a private garage and parking space, along with a small rear garden that enjoys sunlight throughout the day.