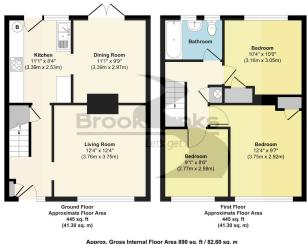

Approx. Gross Internal Floor Area 890 sq. ft / 82.60 sq. r Ilustration for identification purposes only, measurements are approximate, not to scale. Produced by Elementer Property