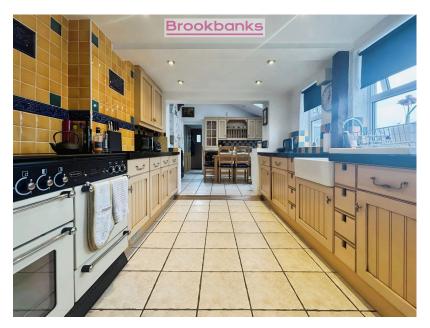

Chain Free
 Historic Charm

Original Features
 Spacious Living

• Expansive Kitchen Diner • Low-Maintenance Garden

• Sought After Swanley Village • Rear Parking Available Location

Brookbanks are delighted to present Forge House, a charming historic property that blends original character with modern living. Once a blacksmith's cottage, the home retains stunning period features, including original fireplaces. Offering two double bedrooms, a spacious family bathroom, two reception rooms, a large kitchen diner, and a ground-floor shower room, it's perfect for first-time buyers or those looking to downsize.