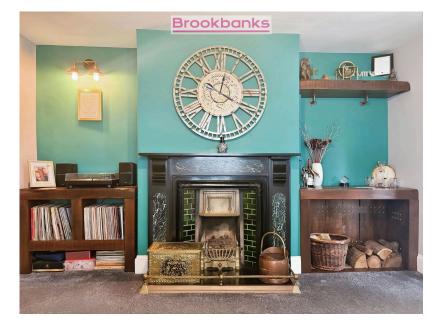

Chain Free
 Historic Charm

Original Features
 Spacious Living

• Expansive Kitchen Diner • Low-Maintenance Garden

• Sought After Swanley Village • Rear Parking Available Location

Brookbanks are delighted to present Forge House, a charming historic property that blends original character with modern living. Once a blacksmith's cottage, the home retains stunning period features, including original fireplaces. Offering two double bedrooms, a spacious family bathroom, two reception rooms, a large kitchen diner, and a ground-floor shower room, it's perfect for first-time buyers or those looking to downsize.