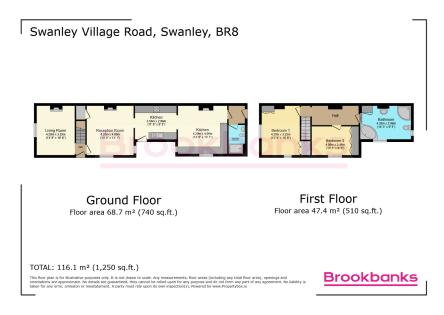

Chain Free
 Historic Charm

Original Features
 Spacious Living

• Expansive Kitchen Diner • Low-Maintenance Garden

• Sought After Swanley Village • Rear Parking Available Location

Brookbanks are delighted to present Forge House, a charming historic property that blends original character with modern living. Once a blacksmith's cottage, the home retains stunning period features, including original fireplaces. Offering two double bedrooms, a spacious family bathroom, two reception rooms, a large kitchen diner, and a ground-floor shower room, it's perfect for first-time buyers or those looking to downsize.

Sales
01322 666452

Agents Notes: All measurements are approximate and quoted in metric with imp