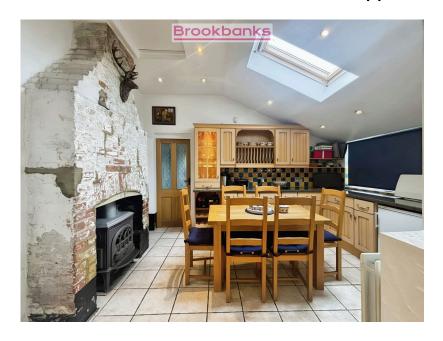

Chain Free
 Historic Charm

Original Features
 Spacious Living

• Expansive Kitchen Diner • Low-Maintenance Garden

• Sought After Swanley Village • Rear Parking Available Location

Brookbanks are delighted to present Forge House, a charming historic property that blends original character with modern living. Once a blacksmith's cottage, the home retains stunning period features, including original fireplaces. Offering two double bedrooms, a spacious family bathroom, two reception rooms, a large kitchen diner, and a ground-floor shower room, it's perfect for first-time buyers or those looking to downsize.