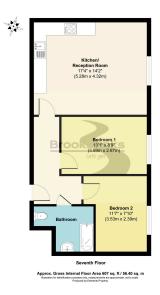

Brookbanks are pleased to present this modern two-bedroom top-floor apartment, just a 1-minute walk from Swanley Station. With stunning countryside views, it features a contemporary kitchen, bathroom, and spacious, light-filled living areas—ideal for first-time buyers or investors.