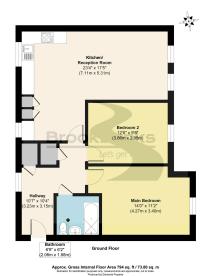

Brookbanks presents a modern, spacious two-bedroom second-floor apartment in the sought-after Ebbsfleet Valley, available for full ownership at £290,000 or through a shared ownership scheme starting at £174,000 for a 60% share. The apartment features a generous open-plan kitchen/diner with high-quality integrated appliances, and a bright, spacious living and dining area ideal for both relaxing and entertaining. It includes two well-sized double bedrooms and a contemporary family bathroom. The property offers allocated parking and is just a short walk from Ebbsfleet International Station, with direct high-speed trains to London in 17 minutes. Located in the growing Ebbsfleet Garden City, it offers great potential for first-time buyers or those seeking an easy commute. Don't miss out on this opportunity to own a home in this vibrant community. Contact us to arrange a viewing.