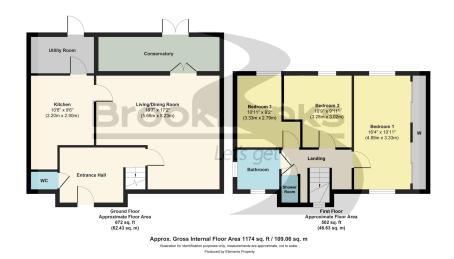

## Brookbanks are pleased to present this spacious 3-bedroom, semi-detached property in the heart of Swanley.

Perfect for a growing family, the home offers generous living space with a large rear garden and a beautiful conservatory, ideal for summer entertaining. The property also benefits from rear parking and a garage. Swanley Station is just a 13-minute walk away, providing direct links to central London in under 30 minutes, while the town centre is only a 5-minute walk, offering shops, cafes, and restaurants.

- Spacious 3-bedroom, semi-detached property
- brings in natural light
- **Swanley Station**
- · Local schools within walking distance
- · Ideal location for families, with green spaces and leisure facilities nearby