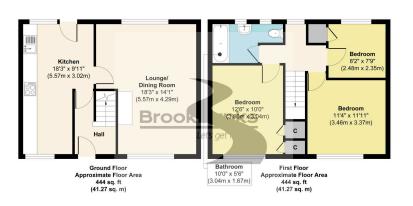

Approx. Gross Internal Floor Area 888 sq. ft / 82.54 sq. m Illustration for identification purposes only, measurements are approximate, not to scale. Produced by Elements Procedure.