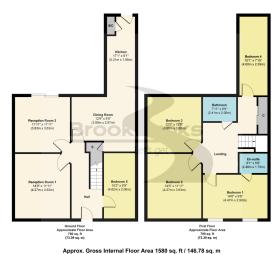

Approx. Gross Internal Floor Area 1380 sq. π / 146.76 sq. r
Illustration for identification purposes only, measurements are approximate, not to scale.

Sales

01322 666452

sales@brookbanksonline.co.uk
41 High Street, Swanley, Kent, BR8 8AE