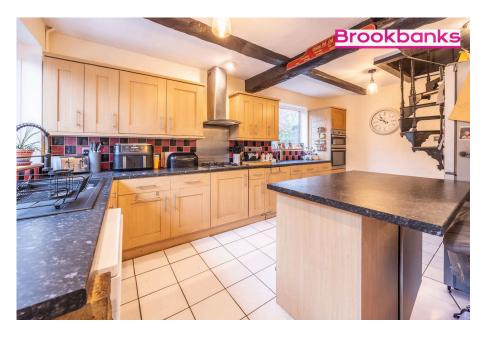

## Millbro, Hextable, Swanley, Kent, BR8

Guide Price £500,000 to £525,000

🍋 3 🚰 2 🚘 1

- Guide Price: £500,000 to £525,000
- Just a short drive to Swanley
   Station and a short walk to Hextable Primary School
- Stunning modern family kitchen with plenty of storage and workspace
- Two bathrooms, providing convenience for families or guests
- Öff-road parking with space for two cars and a double garage

## GUIDE PRICE £500,000 TO £525,000

Sales

01322 666452

sales@brookbanksonline.co.uk

41 High Street, Swanley, Kent, BR8 8AE

Brookbanks are excited to present this spacious semi-detached bungalow in the heart of Hextable village. The property features three double bedrooms, a large lounge and dining area, a modern family kitchen, and a unique spiral staircase. Perfect for entertaining, the garden includes a bar, ideal for summer gatherings. There is off-road parking with space for two cars and a double garage. With no neighbors behind, you have direct access to countryside fields, perfect for walks. Swanley Station is just a few minutes away by car, and Hextable Primary School is within walking distance. A wonderful home offering space, convenience, and a village location!