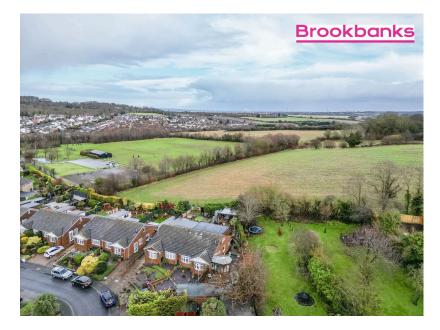

- Spacious semi-detached bungalow in the heart of Hextable village
  Three double bedrooms
- Three double bedrooms offering ample living space
- Unique spiral staircase adding character to the home
- Bar area in the garden, ideal for summer entertaining
- Direct access to countryside fields at the rear, perfect for scenic walks

## GUIDE PRICE £500,000 TO £525,000

Sales

01322 666452

sales@brookbanksonline.co.uk

41 High Street, Swanley, Kent, BR8 8AE

Brookbanks are excited to present this spacious semi-detached bungalow in the heart of Hextable village. The property features three double bedrooms, a large lounge and dining area, a modern family kitchen, and a unique spiral staircase. Perfect for entertaining, the garden includes a bar, ideal for summer gatherings. There is off-road parking with space for two cars and a double garage. With no neighbors behind, you have direct access to countryside fields, perfect for walks. Swanley Station is just a few minutes away by car, and Hextable Primary School is within walking distance. A wonderful home offering space, convenience, and a village location!