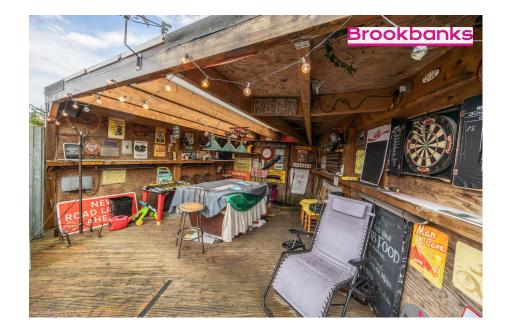

- Spacious semi-detached bungalow in the heart of Hextable village
  Three double bedrooms
- Three double bedrooms offering ample living space
- Unique spiral staircase adding character to the home
- Bar area in the garden, ideal for summer entertaining
- Direct access to countryside fields at the rear, perfect for scenic walks

## GUIDE PRICE £500,000 TO £525,000

Sales

01322 666452

sales@brookbanksonline.co.uk

41 High Street, Swanley, Kent, BR8 8AE

Brookbanks are excited to present this spacious semi-detached bungalow in the heart of Hextable village. The property features three double bedrooms, a large lounge and dining area, a modern family kitchen, and a unique spiral staircase. Perfect for entertaining, the garden includes a bar, ideal for summer gatherings. There is off-road parking with space for two cars and a double garage. With no neighbors behind, you have direct access to countryside fields, perfect for walks. Swanley Station is just a few minutes away by car, and Hextable Primary School is within walking distance. A wonderful home offering space, convenience, and a village location!