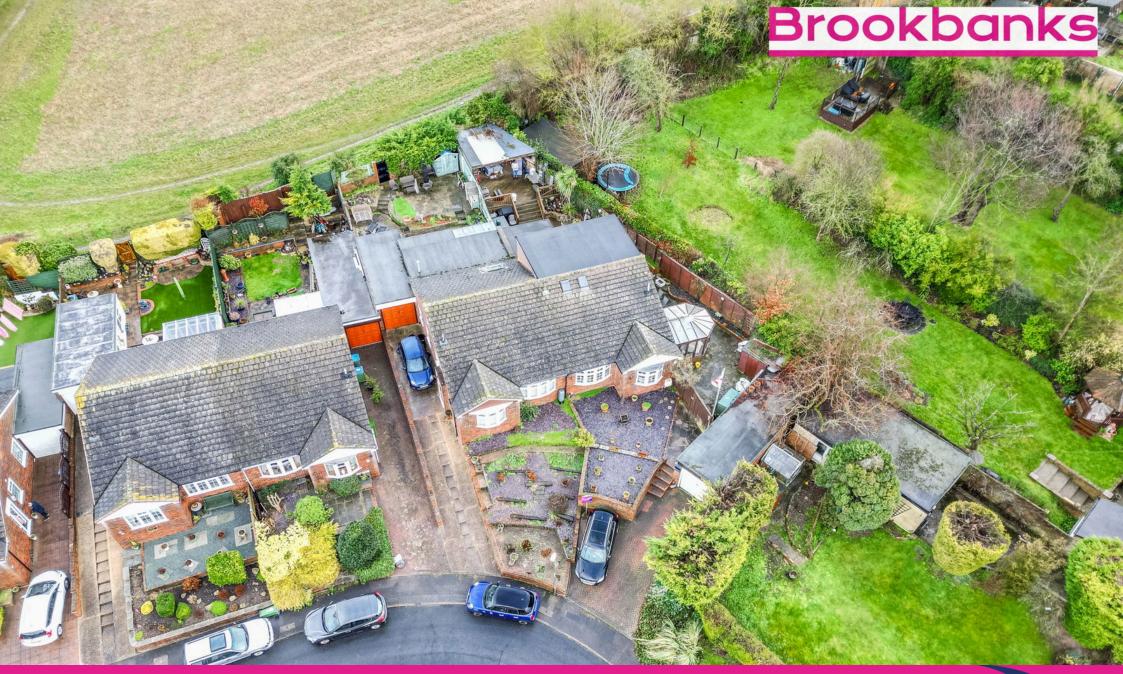

- Spacious semi-detached bungalow in the heart of Hextable village
  Three double bedrooms
- Three double bedrooms offering ample living space
- Unique spiral staircase adding character to the home
- Bar area in the garden, ideal for summer entertaining
- Direct access to countryside fields at the rear, perfect for scenic walks

## GUIDE PRICE £500,000 TO £525,000

Sales

01322 666452

sales@brookbanksonline.co.uk

41 High Street, Swanley, Kent, BR8 8AE

Brookbanks are excited to present this spacious semi-detached bungalow in the heart of Hextable village. The property features three double bedrooms, a large lounge and dining area, a modern family kitchen, and a unique spiral staircase. Perfect for entertaining, the garden includes a bar, ideal for summer gatherings. There is off-road parking with space for two cars and a double garage. With no neighbors behind, you have direct access to countryside fields, perfect for walks. Swanley Station is just a few minutes away by car, and Hextable Primary School is within walking distance. A wonderful home offering space, convenience, and a village location!