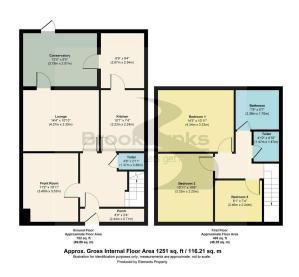

## Woodlands Close, Swanley, Kent, BR8 7JU

Guide Price £425,000

- Guide Price £425,000 to £450,000
- Large, welcoming hallway leading to generous ground floor living spaces.
- Well-equipped kitchen with adjoining utility area for added convenience.
- Ground floor WC and family bathroom with separate WC on the first floor.
- Driveway providing off-street
   Offered with no forward parking for multiple vehicles.

- · Spacious 3-bedroom semidetached home in the sought-after Woodlands
- Briggiet, Beviragn trevom and separate dining room, ideal for family gatherings.
- Charming conservatory offering additional living space with garden views.
- Impressive huge rear garden, perfect for outdoor activities and entertaining.
- chain, making it a fantastic opportunity for buyers.

## Guide Price £425,000 to £450,000

Located in the desirable Woodlands Close, Swanley, this spacious 3-bedroom semi-detached home features a large hallway, multiple reception rooms, a conservatory, and a huge rear garden. With three bedrooms, a family bathroom, separate WC, driveway, and no forward chain, this is a rare opportunity not to be missed. Perfectly suited for families or investors, book your viewing today!