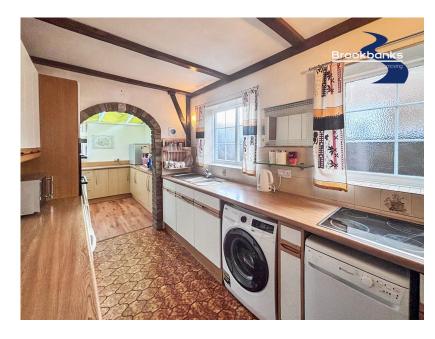

## Woodlands Close, Swanley, Kent, BR8 7JU

Guide Price £425,000

- Guide Price £425,000 to £450,000
- Large, welcoming hallway leading to generous ground floor living spaces.
- Well-equipped kitchen with adjoining utility area for added convenience.
- Ground floor WC and family bathroom with separate WC on the first floor.
- Driveway providing off-street
   Offered with no forward parking for multiple vehicles.

- · Spacious 3-bedroom semidetached home in the sought-after Woodlands
- Briggiet, Beviragn trevom and separate dining room, ideal for family gatherings.
- Charming conservatory offering additional living space with garden views.
- Impressive huge rear garden, perfect for outdoor activities and entertaining.
- chain, making it a fantastic opportunity for buyers.

## Guide Price £425,000 to £450,000

Located in the desirable Woodlands Close, Swanley, this spacious 3-bedroom semi-detached home features a large hallway, multiple reception rooms, a conservatory, and a huge rear garden. With three bedrooms, a family bathroom, separate WC, driveway, and no forward chain, this is a rare opportunity not to be missed. Perfectly suited for families or investors, book your viewing today!