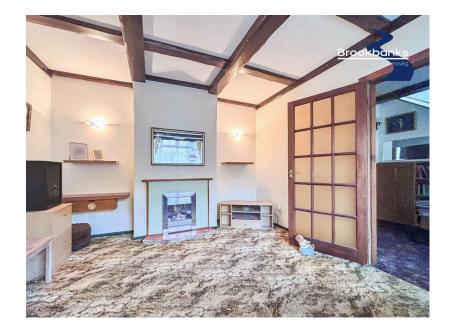

- · Spacious 3-bedroom semidetached home in the sought-after Woodlands
- Briggiet, Beviragn trevom and separate dining room, ideal for family gatherings.
- Charming conservatory offering additional living space with garden views.
- Impressive huge rear garden, perfect for outdoor activities and entertaining.
- chain, making it a fantastic opportunity for buyers.

## Guide Price £425,000 to £450,000

Located in the desirable Woodlands Close, Swanley, this spacious 3-bedroom semi-detached home features a large hallway, multiple reception rooms, a conservatory, and a huge rear garden. With three bedrooms, a family bathroom, separate WC, driveway, and no forward chain, this is a rare opportunity not to be missed. Perfectly suited for families or investors, book your viewing today!